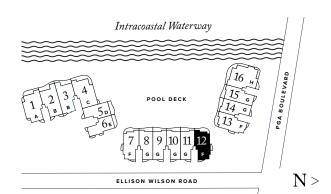

## RESIDENCE 12

F LO O R S 2-7

### PLAN F

3-4 BEDROOMS / 4.5 BATHROOM S OFFI CE/DEN

INTERIOR: 3,680 SQFT EXTERIOR: 679 SQFT

TOTAL: 4,359 S Q F T

THE RITZ-CARLTON RESIDENCES, PALM BEACH GARDENS ARE NOT OWNED, DEVELOPED OR SOLD BY MARRIOTT INTERNATIONAL, INC. OR ITS AFFILIATES (\*MARRIOTT'). DMBH RESIDENTIAL INVESTMENT, LLC USES THE RITZ-CARLTON MARKS UNDER A LICENSE FROM MARRIOTT, WHICH HAS NOT CONFIRMED THE