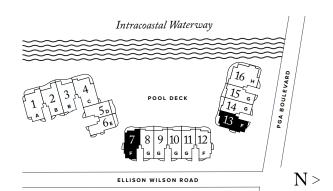

# RESIDENCES 07/13

F LO O R S 2-7

## PLAN F

3-4 BEDROOMS / 4.5 BATHROOMS OFFI CE/DEN

INTERIOR: 3,680 SQFT EXTERIOR: 679 SQFT

TOTAL:

4,359 S Q F T

THE RITZ-CARLTON RESIDENCES, PALM BEACH GARDENS ARE NOT OWNED, DEVELOPED OR SOLD BY MARRIOTT INTERNATIONAL, INC. OR ITS AFFILIATES (\*MARRIOTT'), DMBH RESIDENTIAL INVESTMENT, LLC USES THE RITZ-CARLTON MARKS UNDER A LICENSE FROM MARRIOTT, WHICH HAS NOT CONFIRMED THE