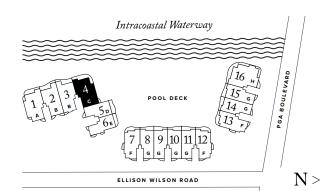

## RESIDENCE 04

F LO O R S 3-6

## PLAN C

4 BEDROOMS / 4.5 BATHROOMS OFFI CE/DEN

INTERIOR: 4,760 SQFT EXTERIOR: 897 SQ FT

TOTAL: 5,657 S Q F T

THE RITZ-CARLTON RESIDENCES, PALM BEACH GARDENS ARE NOT OWNED, DEVELOPED OR SOLD BY MARRIOTT INTERNATIONAL, INC. OR ITS AFFILIATES (\*MARRIOTT'), DMBH RESIDENTIAL INVESTMENT, LLC USES THE RITZ-CARLTON MARKS UNDER A LICENSE FROM MARRIOTT, WHICH HAS NOT CONFIRMED THE