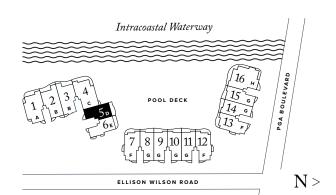

PALM BEACH GARDENS

THE ESTATE COLLECTION

## RESIDENCE 01

F LO O R S 1-6

### PLAN A

TOTAL:

4 BEDROOMS / 4.5 BATHROOMS OFFI CE/DEN

5,315 S Q F T

INTERIOR: 4,575 SQFT EXTERIOR: 740 SQ FT

THE RITZ-CARLTON RESIDENCES, PALM BEACH GARDENS ARE NOT OWNED, DEVELOPED OR SOLD BY MARRIOTT INTERNATIONAL, INC. OR ITS AFFILIATES (\*MARRIOTT'), DMBH RESIDENTIAL INVESTMENT, LLC USES THE RITZ-CARLTON MARKS UNDER A LICENSE FROM MARRIOTT, WHICH HAS NOT CONFIRMED THE