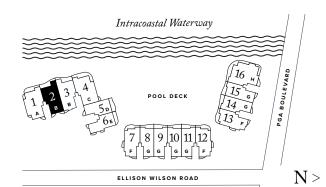

## RESIDENCE 01

F LO O R S 1-6

### PLAN A

TOTAL:

4 BEDROOMS / 4.5 BATHROOMS OFFI CE/DEN

5,315 S Q F T

INTERIOR: 4,575 SQFT EXTERIOR: 740 SQ FT

THE RITZ-CARLTON RESIDENCES, PALM BEACH GARDENS ARE NOT OWNED, DEVELOPED OR SOLD BY MARRIOTT INTERNATIONAL, INC. OR ITS AFFILIATES (\*MARRIOTT'), DMBH RESIDENTIAL INVESTMENT, LLC USES THE RITZ-CARLTON MARKS UNDER A LICENSE FROM MARRIOTT, WHICH HAS NOT CONFIRMED THE