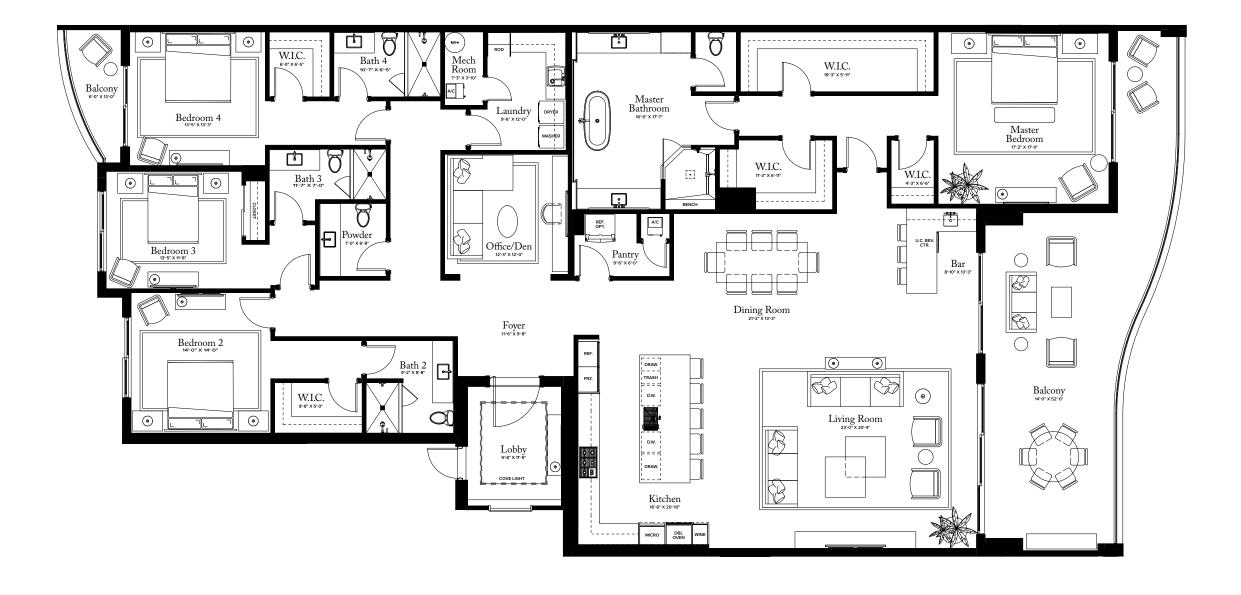

## RESIDENCE 01

F LO O R S 1-6

### PLAN A

TOTAL:

4 BEDROOMS / 4.5 BATHROOMS OFFI CE/DEN

5,315 S Q F T

INTERIOR: 4,575 SQFT EXTERIOR: 740 SQ FT

THE RITZ-CARLTON RESIDENCES, PALM BEACH GARDENS ARE NOT OWNED, DEVELOPED OR SOLD BY MARRIOTT INTERNATIONAL, INC. OR ITS AFFILIATES (\*MARRIOTT'), DMBH RESIDENTIAL INVESTMENT, LLC USES THE RITZ-CARLTON MARKS UNDER A LICENSE FROM MARRIOTT, WHICH HAS NOT CONFIRMED THE