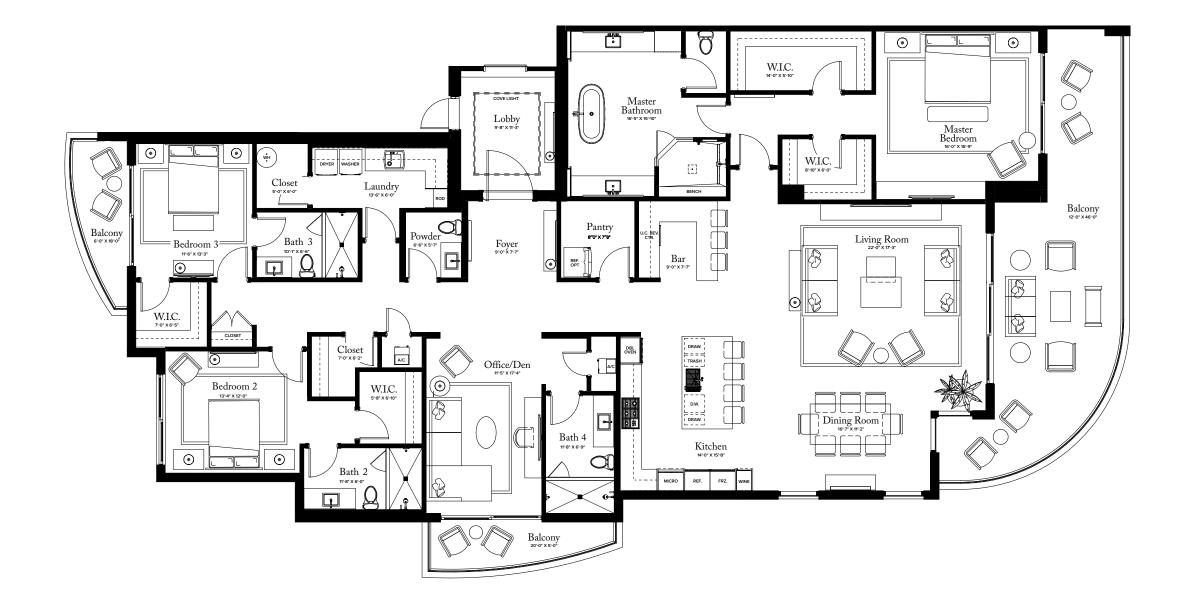

## RESIDENCE 12

F LO O R S 2-7

### PLAN F

3-4 BEDROOMS / 4.5 BATHROOM S OFFI CE/DEN

INTERIOR: 3,680 SQFT EXTERIOR: 679 SQFT

TOTAL: 4,359 S Q F T

THE RITZ-CARLTON RESIDENCES, PALM BEACH GARDENS ARE NOT OWNED, DEVELOPED OR SOLD BY MARRIOTT INTERNATIONAL, INC. OR ITS AFFILIATES (\*MARRIOTT'). DMBH RESIDENTIAL INVESTMENT, LLC USES THE RITZ-CARLTON MARKS UNDER A LICENSE FROM MARRIOTT, WHICH HAS NOT CONFIRMED THE