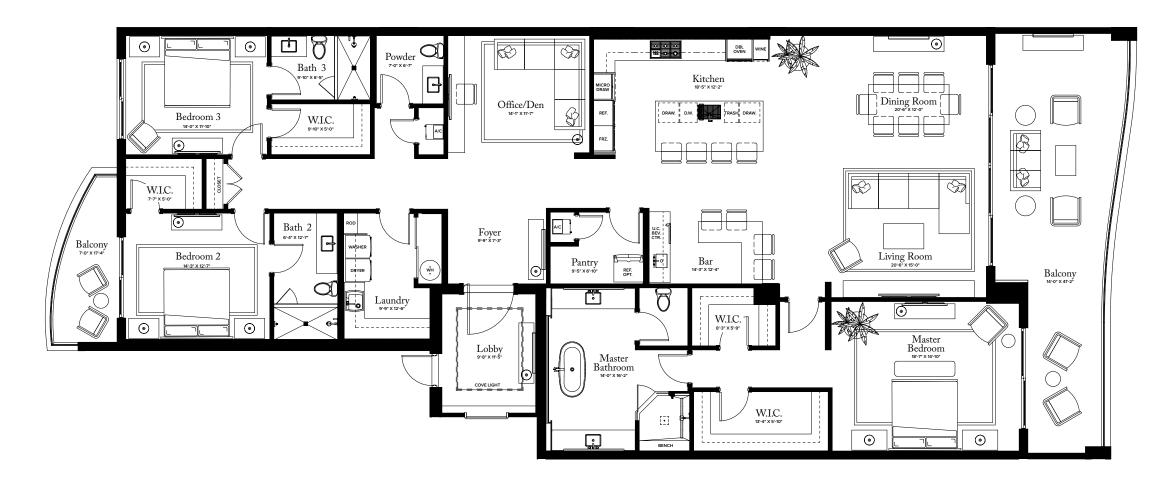

## RESIDENCE 02

F LO O R S 3-6

### PLAN B

4 BEDROOMS / 4.5 BATHROOMS OFFI CE/DEN

INTERIOR: 4,315 SQFT EXTERIOR: 763 SQFT

TOTAL: 5,078 S Q F T

THE RITZ-CARLTON RESIDENCES, PALM BEACH GARDENS ARE NOT OWNED, DEVELOPED OR SOLD BY MARRIOTT INTERNATIONAL, INC. OR ITS AFFILIATES (\*MARRIOTT'), DMBH RESIDENTIAL INVESTMENT, LLC USES THE RITZ-CARLTON MARKS UNDER A LICENSE FROM MARRIOTT, WHICH HAS NOT CONFIRMED THE