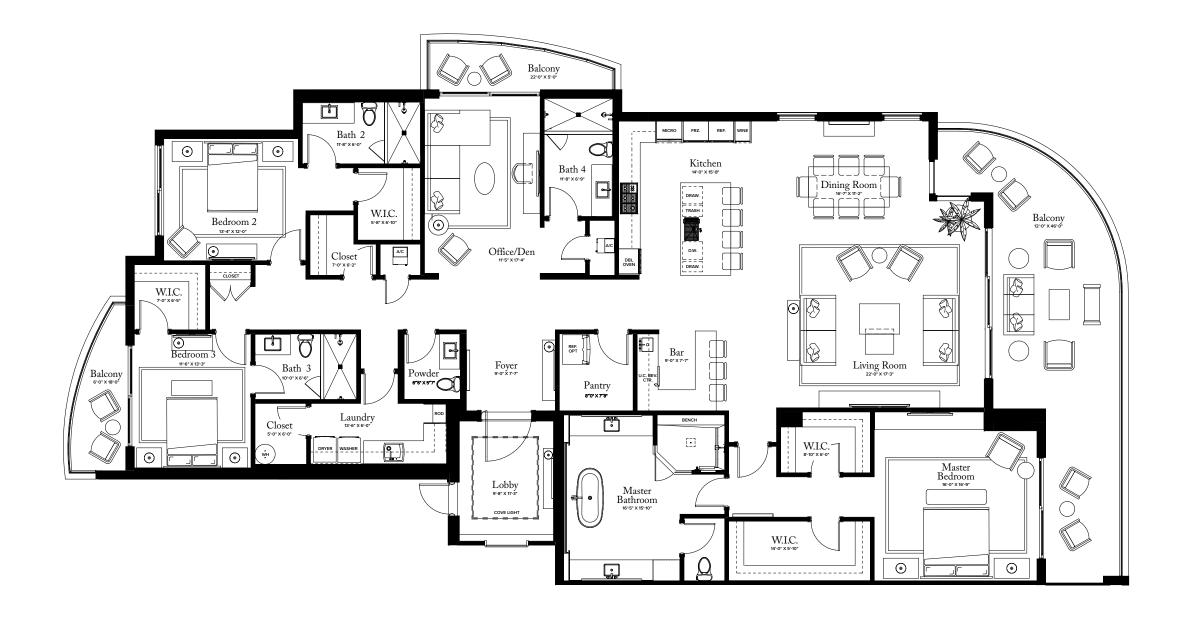

# RESIDENCES 07/13

F LO O R S 2-7

## PLAN F

3-4 BEDROOMS / 4.5 BATHROOMS OFFI CE/DEN

INTERIOR: 3,680 SQFT EXTERIOR: 679 SQFT

TOTAL:

4,359 S Q F T

THE RITZ-CARLTON RESIDENCES, PALM BEACH GARDENS ARE NOT OWNED, DEVELOPED OR SOLD BY MARRIOTT INTERNATIONAL, INC. OR ITS AFFILIATES (\*MARRIOTT'), DMBH RESIDENTIAL INVESTMENT, LLC USES THE RITZ-CARLTON MARKS UNDER A LICENSE FROM MARRIOTT, WHICH HAS NOT CONFIRMED THE