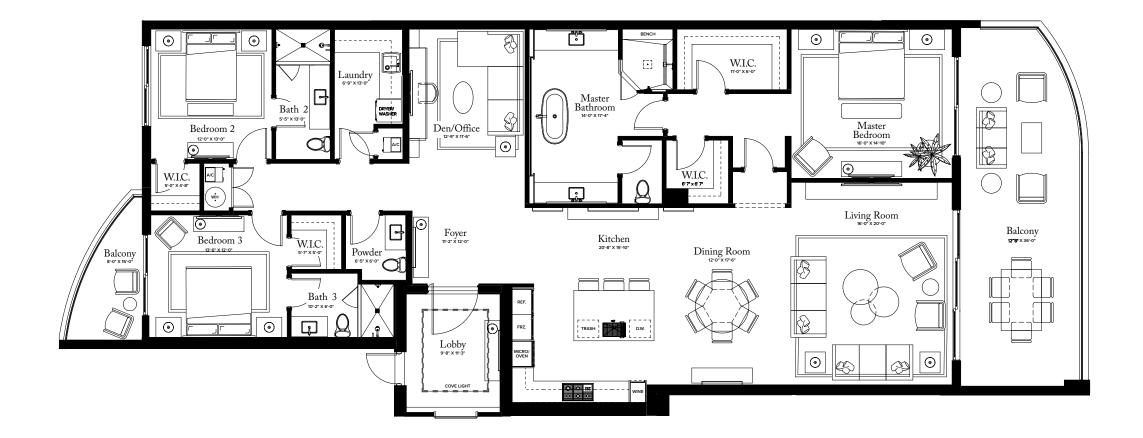

## RESIDENCE 01

F LO O R S 1-6

### PLAN A

TOTAL:

4 BEDROOMS / 4.5 BATHROOMS OFFI CE/DEN

5,315 S Q F T

INTERIOR: 4,575 SQFT EXTERIOR: 740 SQ FT

THE RITZ-CARLTON RESIDENCES, PALM BEACH GARDENS ARE NOT OWNED, DEVELOPED OR SOLD BY MARRIOTT INTERNATIONAL, INC. OR ITS AFFILIATES (\*MARRIOTT'), DMBH RESIDENTIAL INVESTMENT, LLC USES THE RITZ-CARLTON MARKS UNDER A LICENSE FROM MARRIOTT, WHICH HAS NOT CONFIRMED THE