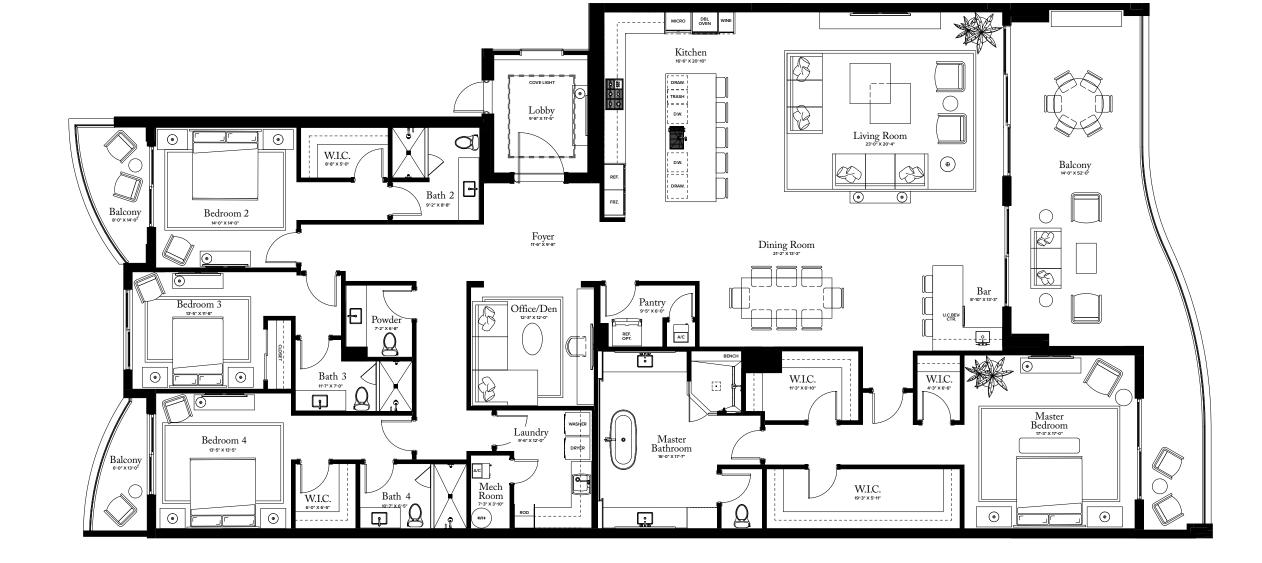

## RESIDENCE 02

F LO O R S 3-6

### PLAN B

4 BEDROOMS / 4.5 BATHROOMS OFFI CE/DEN

INTERIOR: 4,315 SQFT EXTERIOR: 763 SQFT

TOTAL: 5,078 S Q F T

THE RITZ-CARLTON RESIDENCES, PALM BEACH GARDENS ARE NOT OWNED, DEVELOPED OR SOLD BY MARRIOTT INTERNATIONAL, INC. OR ITS AFFILIATES (\*MARRIOTT'), DMBH RESIDENTIAL INVESTMENT, LLC USES THE RITZ-CARLTON MARKS UNDER A LICENSE FROM MARRIOTT, WHICH HAS NOT CONFIRMED THE