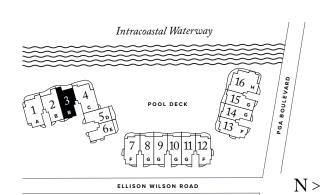

## RESIDENCE 01

F LO O R S 1-6

### PLAN A

TOTAL:

4 BEDROOMS / 4.5 BATHROOMS OFFI CE/DEN

5,315 S Q F T

INTERIOR: 4,575 SQFT EXTERIOR: 740 SQ FT

THE RITZ-CARLTON RESIDENCES, PALM BEACH GARDENS ARE NOT OWNED, DEVELOPED OR SOLD BY MARRIOTT INTERNATIONAL, INC. OR ITS AFFILIATES (\*MARRIOTT'), DMBH RESIDENTIAL INVESTMENT, LLC USES THE RITZ-CARLTON MARKS UNDER A LICENSE FROM MARRIOTT, WHICH HAS NOT CONFIRMED THE