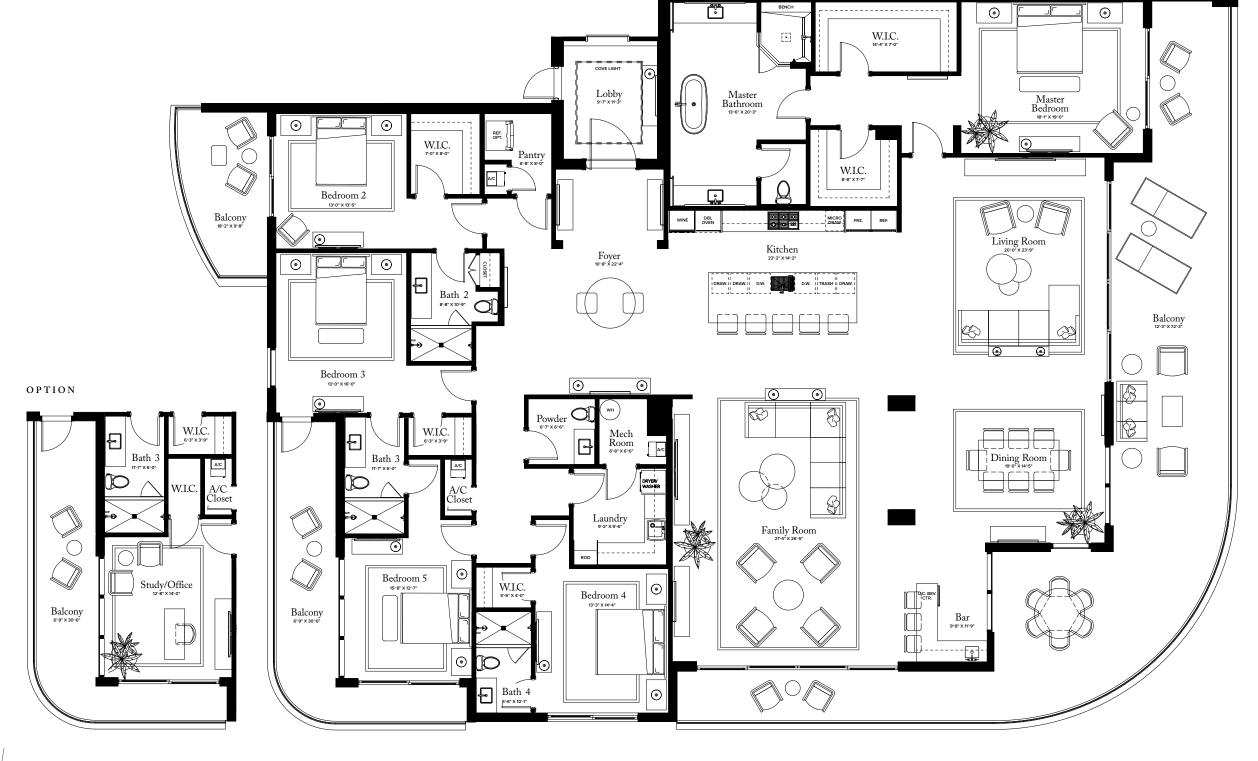

### PLAN A

TOTAL:

4 BEDROOMS / 4.5 BATHROOMS OFFI CE/DEN

5,315 S Q F T

INTERIOR: 4,575 SQFT EXTERIOR: 740 SQ FT

THE RITZ-CARLTON RESIDENCES, PALM BEACH GARDENS ARE NOT OWNED, DEVELOPED OR SOLD BY MARRIOTT INTERNATIONAL, INC. OR ITS AFFILIATES (\*MARRIOTT'), DMBH RESIDENTIAL INVESTMENT, LLC USES THE RITZ-CARLTON MARKS UNDER A LICENSE FROM MARRIOTT, WHICH HAS NOT CONFIRMED THE