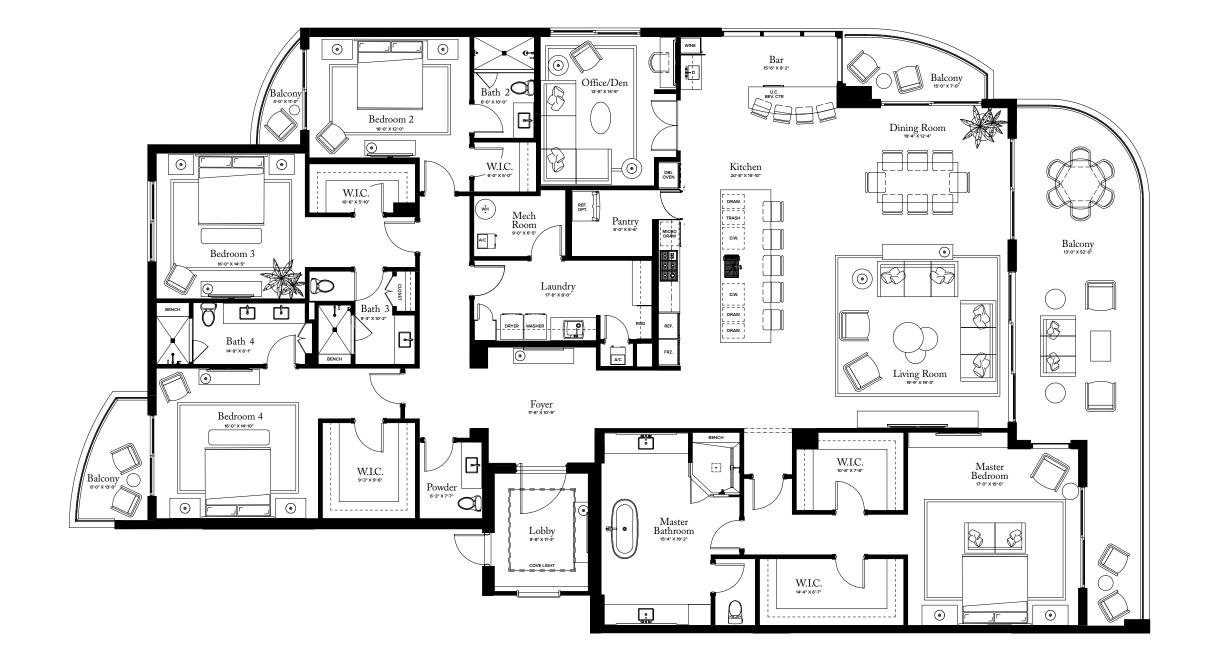

## RESIDENCE 01

F LO O R S 1-6

### PLAN A

TOTAL:

4 BEDROOMS / 4.5 BATHROOMS OFFI CE/DEN

5,315 S Q F T

INTERIOR: 4,575 SQFT EXTERIOR: 740 SQ FT

THE RITZ-CARLTON RESIDENCES, PALM BEACH GARDENS ARE NOT OWNED, DEVELOPED OR SOLD BY MARRIOTT INTERNATIONAL, INC. OR ITS AFFILIATES (\*MARRIOTT'), DMBH RESIDENTIAL INVESTMENT, LLC USES THE RITZ-CARLTON MARKS UNDER A LICENSE FROM MARRIOTT, WHICH HAS NOT CONFIRMED THE