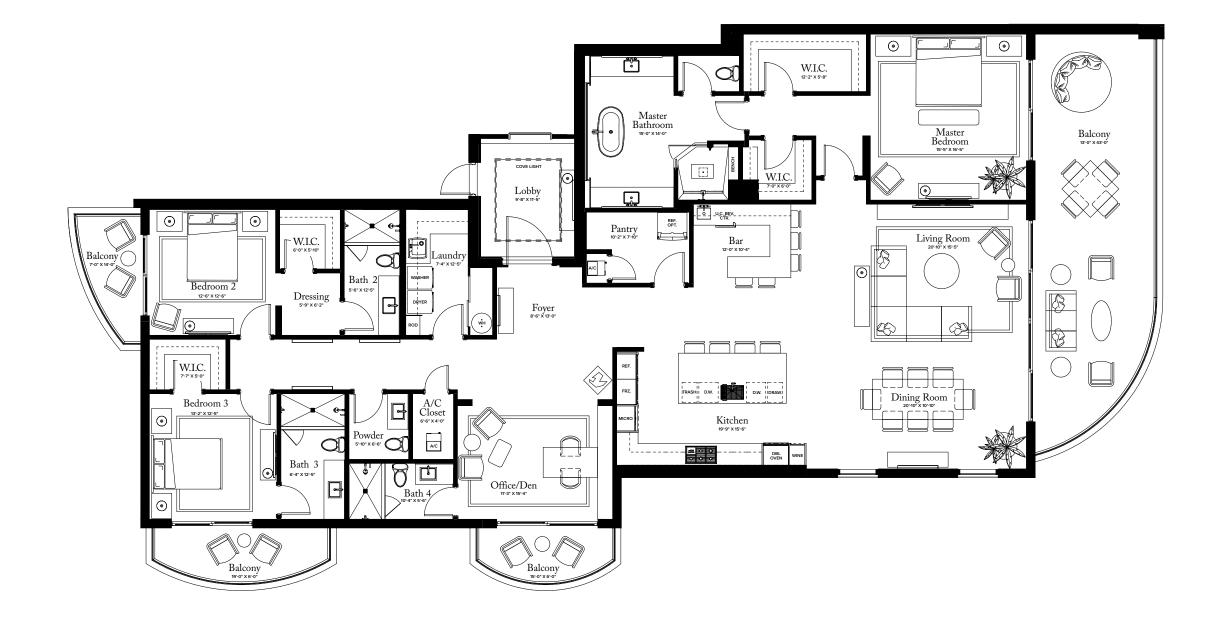

# **RESIDENCE 16**

FLOORS 2-6

### PLAN H

4-5 BEDROOMS / 4.5 BATHROOMS OFFICE/DEN

INTERIOR: 5,120 SQ FT EXTERIOR: 1,494 SQ FT

TOTAL:

6,614 SQ FT

THE RITZ-CARLTON RESIDENCES, PALM BEACH GARDENS ARE NOT OWNED, DEVELOPED OR SOLD BY MARRIOTT INTERNATIONAL, INC. OR ITS AFFILIATES (\*MARRIOTT'). DMBH RESIDENTIAL INVESTMENT, LLC USES THE RITZ-CARLTON MARKS UNDER A LICENSE FROM MARRIOTT, WHICH HAS NOT CONFIRMED THE