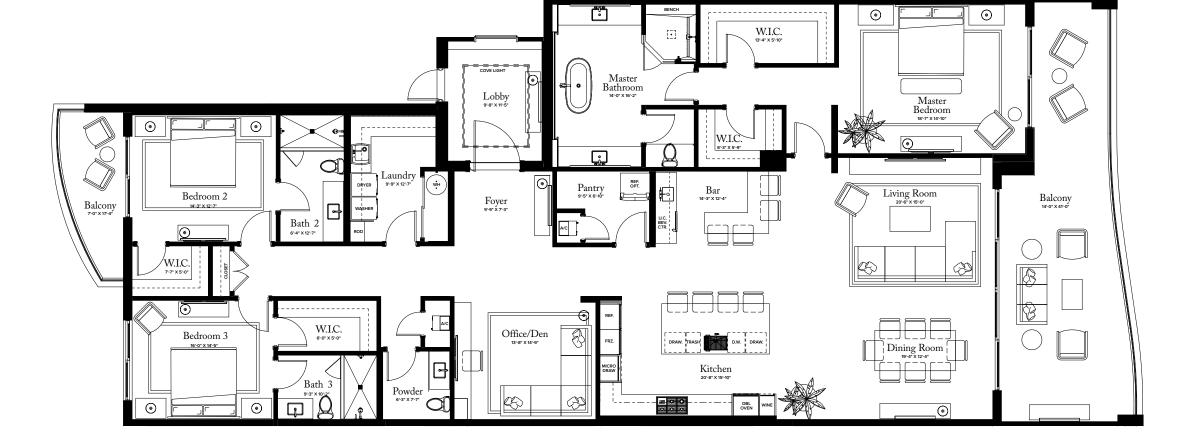

## RESIDENCE 01

F LO O R S 1-6

### PLAN A

TOTAL:

4 BEDROOMS / 4.5 BATHROOMS OFFI CE/DEN

5,315 S Q F T

INTERIOR: 4,575 SQFT EXTERIOR: 740 SQ FT

THE RITZ-CARLTON RESIDENCES, PALM BEACH GARDENS ARE NOT OWNED, DEVELOPED OR SOLD BY MARRIOTT INTERNATIONAL, INC. OR ITS AFFILIATES (\*MARRIOTT'), DMBH RESIDENTIAL INVESTMENT, LLC USES THE RITZ-CARLTON MARKS UNDER A LICENSE FROM MARRIOTT, WHICH HAS NOT CONFIRMED THE