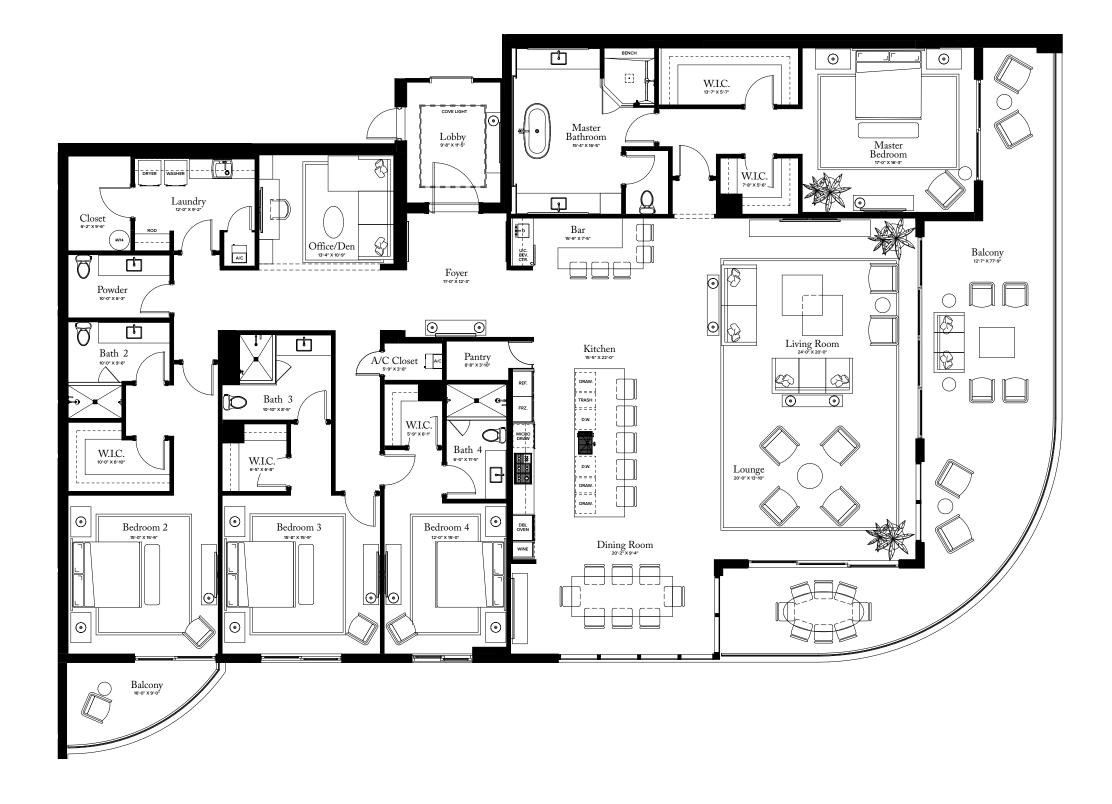

## RESIDENCE 04

F LO O R S 3-6

## PLAN C

4 BEDROOMS / 4.5 BATHROOMS OFFI CE/DEN

INTERIOR: 4,760 SQFT EXTERIOR: 897 SQ FT

TOTAL: 5,657 S Q F T

THE RITZ-CARLTON RESIDENCES, PALM BEACH GARDENS ARE NOT OWNED, DEVELOPED OR SOLD BY MARRIOTT INTERNATIONAL, INC. OR ITS AFFILIATES (\*MARRIOTT'), DMBH RESIDENTIAL INVESTMENT, LLC USES THE RITZ-CARLTON MARKS UNDER A LICENSE FROM MARRIOTT, WHICH HAS NOT CONFIRMED THE