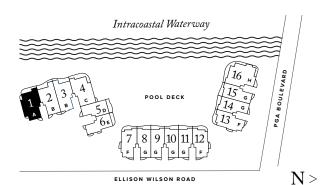

## RESIDENCE 01

F LO O R S 1-6

### PLAN A

TOTAL:

4 BEDROOMS / 4.5 BATHROOMS OFFI CE/DEN

5,315 S Q F T

INTERIOR: 4,575 SQFT EXTERIOR: 740 SQ FT

THE RITZ-CARLTON RESIDENCES, PALM BEACH GARDENS ARE NOT OWNED, DEVELOPED OR SOLD BY MARRIOTT INTERNATIONAL, INC. OR ITS AFFILIATES (\*MARRIOTT'), DMBH RESIDENTIAL INVESTMENT, LLC USES THE RITZ-CARLTON MARKS UNDER A LICENSE FROM MARRIOTT, WHICH HAS NOT CONFIRMED THE