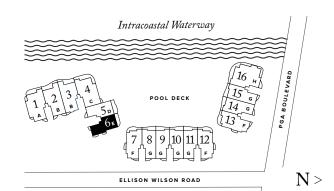

PALM BEACH GARDENS

THE ESTATE COLLECTION

# **RESIDENCE 16**

FLOORS 2-6

### PLAN H

4-5 BEDROOMS / 4.5 BATHROOMS OFFICE/DEN

INTERIOR: 5,120 SQ FT EXTERIOR: 1,494 SQ FT

TOTAL:

6,614 SQ FT

THE RITZ-CARLTON RESIDENCES, PALM BEACH GARDENS ARE NOT OWNED, DEVELOPED OR SOLD BY MARRIOTT INTERNATIONAL, INC. OR ITS AFFILIATES (\*MARRIOTT'). DMBH RESIDENTIAL INVESTMENT, LLC USES THE RITZ-CARLTON MARKS UNDER A LICENSE FROM MARRIOTT, WHICH HAS NOT CONFIRMED THE