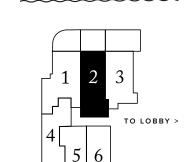

THE ESTATE COLLECTION

# **GUEST SUITE 03**

LOBBY LEVEL

INTERIOR: 553 SQ FT 242 SQ FT TOTAL: 795 SQ FT

Intracoastal Waterway

N >

THE RITZ-CARLTON RESIDENCES, PALM BEACH GARDENS ARE NOT OWNED, DEVELOPED OR SOLD BY MARRIOTT INTERNATIONAL, INC. OR ITS AFFILIATES (\*MARRIOTT'), DMBH RESIDENTIAL INVESTMENT, LLC USES THE RITZ-CARLTON MARKS UNDER A LICENSE FROM MARRIOTT, WHICH HAS NOT CONFIRMED THE