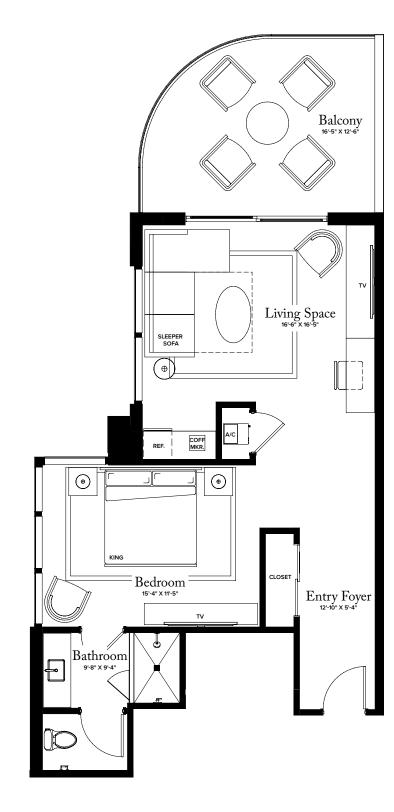

THE ESTATE COLLECTION

# **GUEST SUITE 02**

LOBBY LEVEL

INTERIOR: 575 SQ FT 193 SQ FT TOTAL: 768 SQ FT

Intracoastal Waterway

N >

THE RITZ-CARLTON RESIDENCES, PALM BEACH GARDENS ARE NOT OWNED, DEVELOPED OR SOLD BY MARRIOTT INTERNATIONAL, INC. OR ITS AFFILIATES (\*MARRIOTT'), DMBH RESIDENTIAL INVESTMENT, LLC USES THE RITZ-CARLTON MARKS UNDER A LICENSE FROM MARRIOTT, WHICH HAS NOT CONFIRMED THE