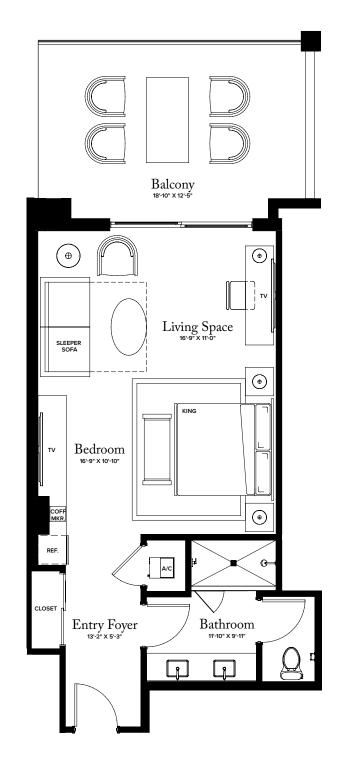

# **GUEST SUITE 03**

LOBBY LEVEL

INTERIOR: 553 SQ FT 242 SQ FT TOTAL: 795 SQ FT

Intracoastal Waterway

N >

THE RITZ-CARLTON RESIDENCES, PALM BEACH GARDENS ARE NOT OWNED, DEVELOPED OR SOLD BY MARRIOTT INTERNATIONAL, INC. OR ITS AFFILIATES (\*MARRIOTT'), DMBH RESIDENTIAL INVESTMENT, LLC USES THE RITZ-CARLTON MARKS UNDER A LICENSE FROM MARRIOTT, WHICH HAS NOT CONFIRMED THE