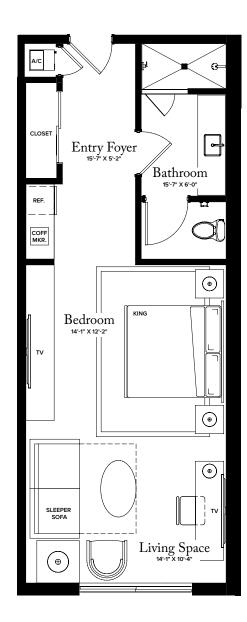

THE ESTATE COLLECTION

# **GUEST SUITE 02**

LOBBY LEVEL

INTERIOR: 575 SQ FT 193 SQ FT TOTAL: 768 SQ FT

Intracoastal Waterway

N >

THE RITZ-CARLTON RESIDENCES, PALM BEACH GARDENS ARE NOT OWNED, DEVELOPED OR SOLD BY MARRIOTT INTERNATIONAL, INC. OR ITS AFFILIATES (\*MARRIOTT'), DMBH RESIDENTIAL INVESTMENT, LLC USES THE RITZ-CARLTON MARKS UNDER A LICENSE FROM MARRIOTT, WHICH HAS NOT CONFIRMED THE