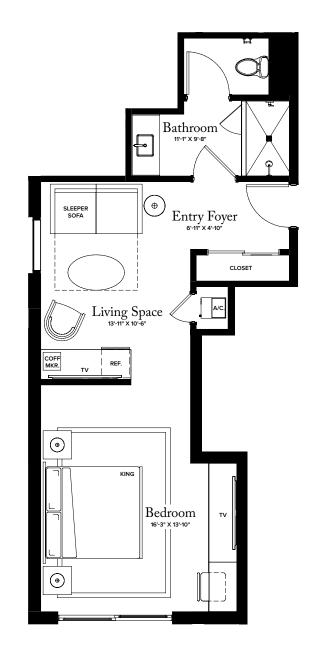

# **GUEST SUITE 04**

LOBBY LEVEL

INTERIOR: 492 SQ FT - SQFT TOTAL: 492 SQ FT

Intracoastal Waterway

THE RITZ-CARLTON RESIDENCES, PALM BEACH GARDENS ARE NOT OWNED, DEVELOPED OR SOLD BY MARRIOTT INTERNATIONAL, INC. OR ITS AFFILIATES (\*MARRIOTT"), DMBH RESIDENTIAL INVESTMENT, LLC USES THE RITZ-CARLTON MARKS UNDER A LICENSE FROM MARRIOTT, WHICH HAS NOT CONFIRMED THE