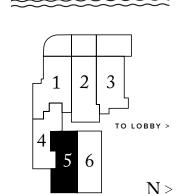

THE ESTATE COLLECTION

#### **GUEST SUITE 01**

LOBBY LEVEL

INTERIOR: 650 SQ FT 206 SQ FT TOTAL: 856 SQ FT

Intracoastal Waterway

THE RITZ-CARLTON RESIDENCES, PALM BEACH GARDENS ARE NOT OWNED, DEVELOPED OR SOLD BY MARRIOTT INTERNATIONAL, INC. OR ITS AFFILIATES (\*MARRIOTT'), DMBH RESIDENTIAL INVESTMENT, LLC USES THE RITZ-CARLTON MARKS UNDER A LICENSE FROM MARRIOTT, WHICH HAS NOT CONFIRMED THE