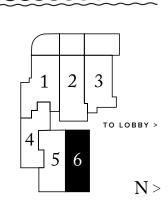

THE ESTATE COLLECTION

# **GUEST SUITE 02**

LOBBY LEVEL

INTERIOR: 575 SQ FT 193 SQ FT TOTAL: 768 SQ FT

Intracoastal Waterway

N >

THE RITZ-CARLTON RESIDENCES, PALM BEACH GARDENS ARE NOT OWNED, DEVELOPED OR SOLD BY MARRIOTT INTERNATIONAL, INC. OR ITS AFFILIATES (\*MARRIOTT'), DMBH RESIDENTIAL INVESTMENT, LLC USES THE RITZ-CARLTON MARKS UNDER A LICENSE FROM MARRIOTT, WHICH HAS NOT CONFIRMED THE