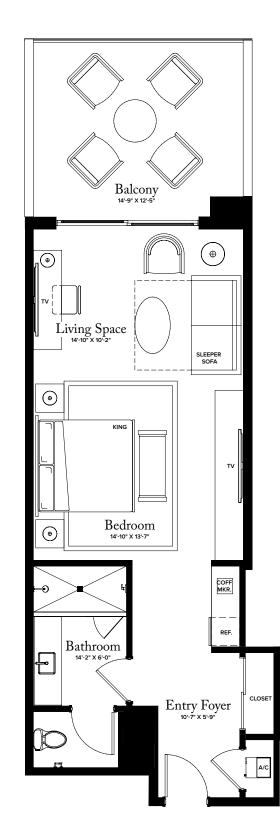

THE ESTATE COLLECTION

# **GUEST SUITE 03**

LOBBY LEVEL

INTERIOR: 553 SQ FT 242 SQ FT TOTAL: 795 SQ FT

Intracoastal Waterway

N >

THE RITZ-CARLTON RESIDENCES, PALM BEACH GARDENS ARE NOT OWNED, DEVELOPED OR SOLD BY MARRIOTT INTERNATIONAL, INC. OR ITS AFFILIATES (\*MARRIOTT'), DMBH RESIDENTIAL INVESTMENT, LLC USES THE RITZ-CARLTON MARKS UNDER A LICENSE FROM MARRIOTT, WHICH HAS NOT CONFIRMED THE