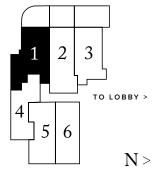

THE ESTATE COLLECTION

#### **GUEST SUITE 01**

LOBBY LEVEL

INTERIOR: 650 SQ FT 206 SQ FT TOTAL: 856 SQ FT

Intracoastal Waterway

THE RITZ-CARLTON RESIDENCES, PALM BEACH GARDENS ARE NOT OWNED, DEVELOPED OR SOLD BY MARRIOTT INTERNATIONAL, INC. OR ITS AFFILIATES (\*MARRIOTT'), DMBH RESIDENTIAL INVESTMENT, LLC USES THE RITZ-CARLTON MARKS UNDER A LICENSE FROM MARRIOTT, WHICH HAS NOT CONFIRMED THE