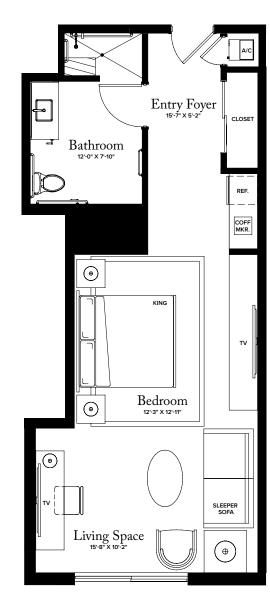

THE ESTATE COLLECTION

#### **GUEST SUITE 01**

LOBBY LEVEL

INTERIOR: 650 SQ FT 206 SQ FT TOTAL: 856 SQ FT

Intracoastal Waterway

THE RITZ-CARLTON RESIDENCES, PALM BEACH GARDENS ARE NOT OWNED, DEVELOPED OR SOLD BY MARRIOTT INTERNATIONAL, INC. OR ITS AFFILIATES (\*MARRIOTT'), DMBH RESIDENTIAL INVESTMENT, LLC USES THE RITZ-CARLTON MARKS UNDER A LICENSE FROM MARRIOTT, WHICH HAS NOT CONFIRMED THE