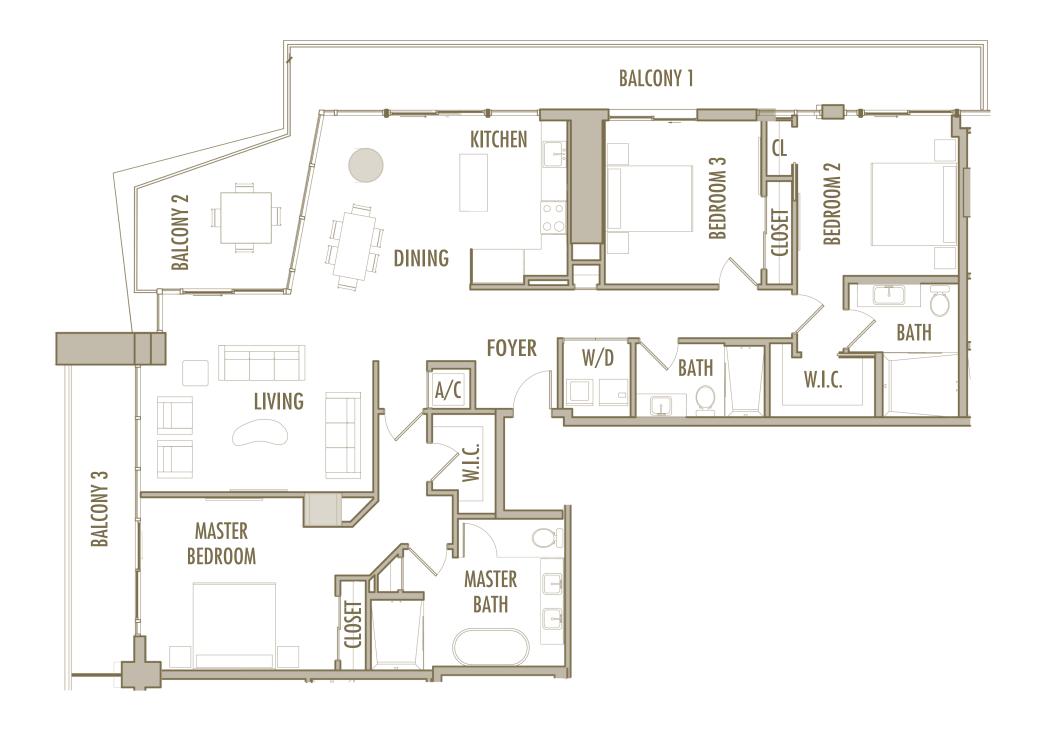

OM

LEVELS: 60

**INTERIOR** : 1,980 SqFt 184 SqM

BALCONY: 490 SqFt 46 SqM

**TOTAL** : 2,470 SqFt 229 SqM







3 BEDROOM + 3 BATHROOM

LEVELS : 61

**INTERIOR** : 1,905 SqFt 177 SqM

**BALCONY**: 500 SqFt 46 SqM

**TOTAL** : 2,405 SqFt 223 SqM







3 BEDROOM + 3 BATHROOM

LEVELS : 61

**INTERIOR** : 1,895 SqFt 176 SqM

BALCONY: 490 SqFt 46 SqM

**TOTAL** : 2,385 SqFt 222 SqM







3 BEDROOM + 3 BATHROOM

LEVELS : 61

**INTERIOR** : 1,940 SqFt 180 SqM

**BALCONY**: 490 SqFt 46 SqM

**TOTAL** : 2,430 SqFt 226 SqM







3 BEDROOM + 3 BATHROOM

LEVELS : 61

**INTERIOR** : 1,700 SqFt 158 SqM

**BALCONY**: 500 SqFt 46 SqM **TOTAL**: 2,200 SqFt 204 SqM







3 BEDROOM + 3 BATHROOM

LEVELS: 63

**INTERIOR** : 2,060 SqFt 191 SqM

BALCONY: 570 SqFt 53 SqM

**TOTAL** : 2,630 SqFt 244 SqM







3 BEDROOM + 3 BATHROOM

**LEVELS** : 63

**INTERIOR** : 2,130 SqFt 198 SqM

BALCONY: 560 SqFt 52 SqM

**TOTAL** : 2,690 SqFt 250 SqM







3 BEDROOM + 3 BATHROOM

**LEVELS** : 63

INTERIOR: 2,190 SqFt 203 SqM

BALCONY: 560 SqFt 52 SqM

**TOTAL** : 2,750 SqFt 255 SqM







3 BEDROOM + 3 BATHROOM

**LEVELS** : 63

**INTERIOR** : 1,930 SqFt 179 SqM

**BALCONY**: 570 SqFt 53 SqM

**TOTAL** : 2,500 SqFt 232 SqM







3 BEDROOM + 3 BATHROOM

LEVELS: 64

**INTERIOR** : 2,000 SqFt 186 SqM

BALCONY: 540 SqFt 50 SqM

**TOTAL** : 2,540 SqFt 236 SqM







3 BEDROOM + 3 BATHROOM

LEVELS: 64

**INTERIOR** : 2,070 SqFt 192 SqM

BALCONY: 525 SqFt 49 SqM

**TOTAL** : 2,595 SqFt 241 SqM







3 BEDROOM + 3 BATHROOM

LEVELS: 64

**INTERIOR** : 2,130 SqFt 198 SqM

**BALCONY**: 525 SqFt 49 SqM **TOTAL