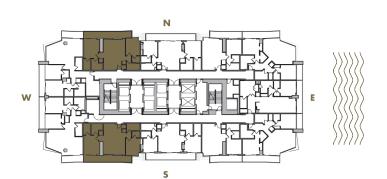

**TOTAL** : 1,165 SqFt 108 SqM

1 BEDROOM + 1 BATHROOM

**LEVELS** : 36-54

INTERIOR: 915 SqFt 85 SqM

BALCONY: 120 SqFt 11 SqM

**TOTAL** : 1,035 SqFt 96 SqM

2 BEDROOM + 2 BATHROOM

**LEVELS** : 36-49