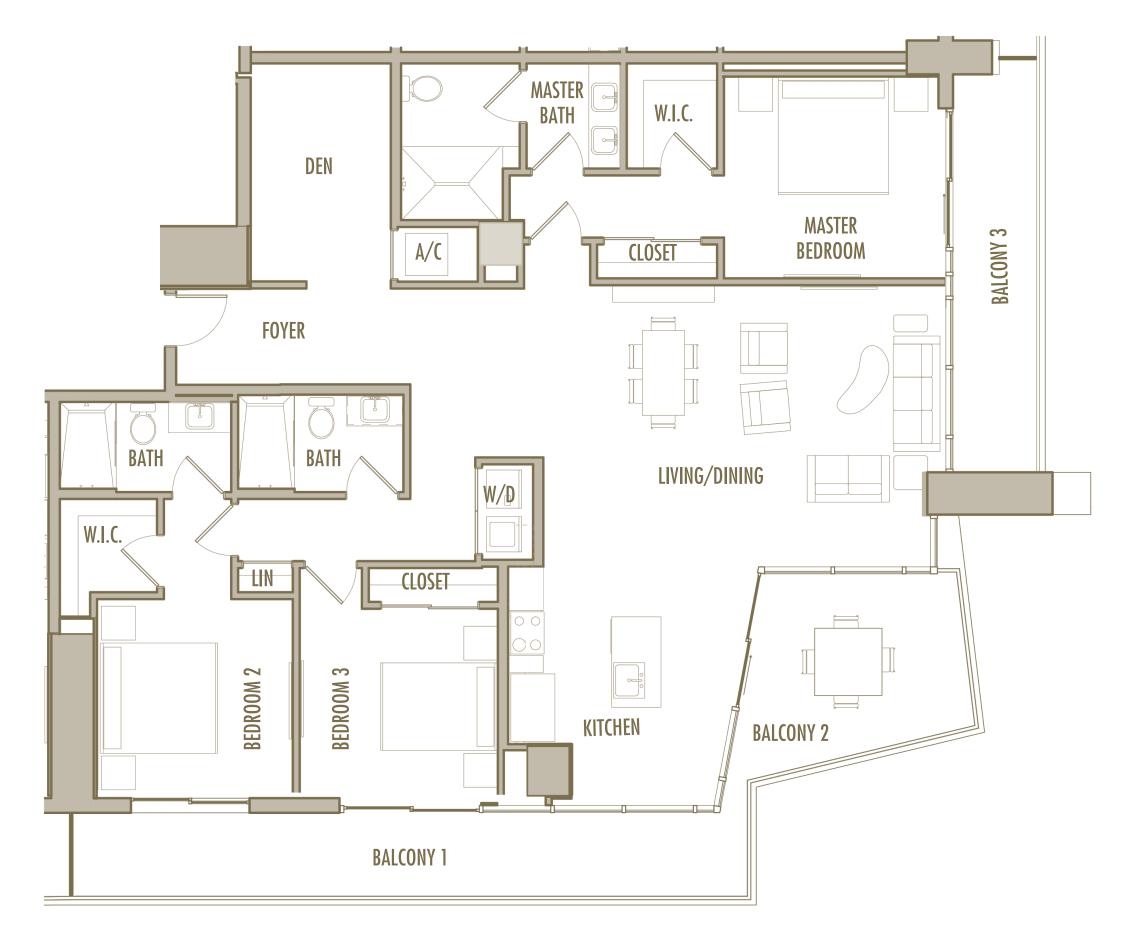

**TOTAL** : 1,165 SqFt 108 SqM

1 BEDROOM + 1 BATHROOM

**LEVELS** : 36-54

INTERIOR: 915 SqFt 85 SqM

BALCONY: 120 SqFt 11 SqM

**TOTAL** : 1,035 SqFt 96 SqM

2 BEDROOM + 2 BATHROOM

**LEVELS** : 36-49