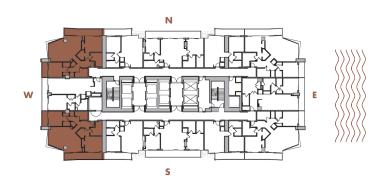

2 BEDROOM + 2 BATHROOM

**LEVELS** : 58-62

INTERIOR: 1,120 SqFt 104 SqM

**BALCONY**: 205-210 SqFt 19-19,5 SqM

**TOTAL** : 1,325-1,330 SqFt 123-124 SqM

2 BEDROOM + 2 BATHROOM

**LEVELS** : 55-56

INTERIOR: 1,300 SqFt 121 SqM

**LEVELS** : 55-57

**INTERIOR** : 1,100 SqFt 102 SqM

**BALCONY**: 205-210 SqFt 19-19,5 SqM

**TOTAL** : 1,305-1,310 SqFt 121-122 SqM

2 BEDROOM + 2 BATHROOM

**LEVELS** : 55-56

**INTERIOR** : 1,225 SqFt 114 SqM

**BALCONY**: 210-215 SqFt 19,5-20 SqM

**TOTAL** : 1,435-1,440 SqFt 133-134 SqM

2 BEDROOM + DEN + 2 BATHROOM

LEVELS: 62

**INTERIOR** : 1,865 SqFt 173 SqM

BALCONY: 470 SqFt 44 SqM

**TOTAL** : 2,335 SqFt 217 SqM