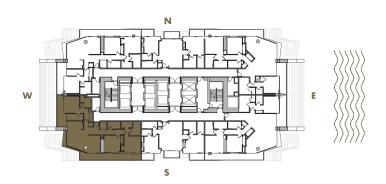

OOM + 3 BATHROOM

LEVELS: 65

**INTERIOR** : 2,080 SqFt 193 SqM

BALCONY: 435 SqFt 40 SqM

**TOTAL** : 2,515 SqFt 234 SqM







3 BEDROOM + 3 BATHROOM

LEVELS: 65

**INTERIOR** : 1,860 SqFt 173 SqM

**BALCONY**: 445 SqFt 41 SqM **TOTAL**: 2,305 SqFt 214 SqM





3 BEDROOM + 3 BATHROOM

LEVELS: 66

**INTERIOR** : 1,790 SqFt 166 SqM

BALCONY: 425 SqFt 39 SqM

**TOTAL** : 2,215 SqFt 206 SqM







3 BEDROOM + 3 BATHROOM

LEVELS : 66

**INTERIOR** : 1,945 SqFt 181 SqM

BALCONY: 415 SqFt 39 SqM

**TOTAL** : 2,360 SqFt 219 SqM







3 BEDROOM + 3 BATHROOM

LEVELS : 66

**INTERIOR** : 2,005 SqFt 186 SqM

BALCONY: 415 SqFt 39 SqM

**TOTAL** : 2,420 SqFt 225 SqM







3 BEDROOM + 3 BATHROOM

LEVELS: 66

**INTERIOR** : 1,785 SqFt 166 SqM

BALCONY: 425 SqFt 39 SqM

**TOTAL** : 2,210 SqFt 205 SqM