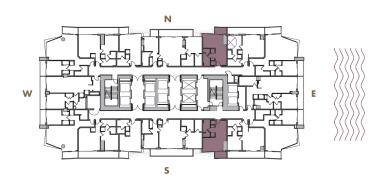

t 18-23 SqM

**TOTAL** : 1,245-1,305 SqFt 116-121 SqM







**STUDIO** 

**LEVELS** : 36-37

INTERIOR: 465 SqFt 166 SqM

BALCONY: 40 SqFt 39 SqM

**TOTAL** : 505 SqFt 205 SqM







**STUDIO** 

**LEVELS** : 38-41

INTERIOR: 460 SqFt 43 SqM

BALCONY: 40 SqFt 4 SqM

**TOTAL** : 500 SqFt 46 SqM







**STUDIO** 

**LEVELS** : 42-49

**INTERIOR**: 455 SqFt 42 SqM

**BALCONY**: 40-45 SqFt 3,7-4,2 SqM

**TOTAL** : 495-500 SqFt 46-47 SqM







**STUDIO** 

**LEVELS** : 36-38

INTERIOR: 455 SqFt 42 SqM

BALCONY: 50 SqFt 5 SqM

**TOTAL** : 505 SqFt 47 SqM







**STUDIO** 

**LEVELS** : 39-44

**INTERIOR**: 450 SqFt 42 SqM

BALCONY: 50 SqFt 5 SqM

**TOTAL** : 500 SqFt 46 SqM







**STUDIO** 

**LEVELS** : 45-48

INTERIOR: 445 SqFt 41 SqM

BALCONY: 50 SqFt 5 SqM

**TOTAL** : 495 SqFt 46 SqM







**STUDIO** 

LEVELS: 49

**INTERIOR**: 450 SqFt 42 SqM

BALCONY: 55 SqFt 5 SqM

**TOTAL** : 505 SqFt 47 SqM









1 BEDROOM + 1 BATHROOM

**LEVELS** : 50 (HOTEL RESIDENCE)

: 51-54 (SKY RESIDENCE)

INTERIOR: 750 SqFt 70 SqM

**BALCONY**: 120-130 SqFt 11-12 SqM

**TOTAL** : 870-880 SqFt 81-82 SqM









1 BEDROOM + 1 BATHROOM

**LEVELS** : 50 (HOTEL RESIDENCE)

: 51-53 (SKY RESIDENCE)

**INTERIOR**: 745 SqFt 69 SqM

**BALCONY**: 120-130 SqFt 11-12 SqM

**TOTAL** : 865-875 SqFt 80-81 SqM







1 BEDROOM + DEN + 2 BATHROOM

**LEVELS** : 50 (HOTEL RESIDENCE)

: 51-56 (SKY RESIDENCE)

**INTERIOR** : 1,110 SqFt 103 SqM

BALCONY: 120 SqFt 11 SqM

**TOTAL** : 1,230 SqFt 114 SqM







2 BEDROOM + 2 BATHROOM

**LEVELS** : 50 (HOTEL RESIDENCE)

: 51-57 (SKY RESIDENCE)

INTERIOR: 1,060 Sq