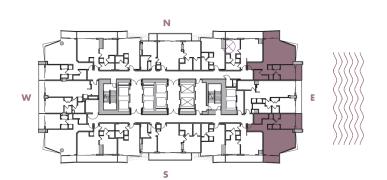

1 BEDROOM + 1 BATHROOM

**LEVELS** : 36-49

INTERIOR: 885 SqFt 82 SqM

BALCONY: 125 SqFt 12 SqM

**TOTAL** : 1,010 SqFt 94 SqM









1 BEDROOM + 1 BATHROOM

**LEVELS** : 36-49

**INTERIOR**: 665 SqFt 62 SqM

**BALCONY**: 170 SqFt 16 SqM

**TOTAL** : 835 SqFt 78 SqM







1 BEDROOM + 1 BATHROOM

**LEVELS** : 36-49

**INTERIOR**: 645 SqFt 60 SqM

**BALCONY**: 160 SqFt 15 SqM

**TOTAL** : 805 SqFt 75 SqM









1 BEDROOM + 1 BATHROOM

**LEVELS** : 36-49

INTERIOR: 890 SqFt 83 SqM

**BALCONY**: 125 SqFt 12 SqM

**TOTAL** : 1,015 SqFt 94 SqM









1 BEDROOM + DEN + 1 BATHROOM

**LEVELS** : 36-49

**INTERIOR**: 1,045 SqFt 97 SqM

BALCONY: 120 SqFt 11 SqM

**TOTAL** : 1,165 SqFt 108 SqM









1 BEDROOM + 1 BATHROOM

**LEVELS** : 36-54

INTERIOR: 915 SqFt 85 SqM

BALCONY: 120 SqFt 11 SqM

**TOTAL** : 1,035 SqFt 96 SqM







2 BEDROOM + 2 BATHROOM

**LEVELS** : 36-49

INTERIOR: 1,055 SqFt 98 SqM

**BALCONY**: 190-250 SqFt 18-23 SqM

**TOTAL** : 1,245-1,305 SqFt 116-121 SqM







**STUDIO** 

**LEVELS** : 36-37

INTERIOR: 465 SqFt 166 SqM

BALCONY: 40 SqFt 39 SqM

**TOTAL** : 505 SqFt 205 SqM







**STUDIO** 

**LEVELS** : 38-41

INTERIOR: 460 SqFt 43 SqM

BALCONY: 40 SqFt 4 SqM

**TOTAL** : 500 SqFt 46 SqM







**STUDIO** 

**LEVELS** : 42-49

**INTERIOR**: 455 SqFt 42 SqM

**BALCONY**: 40-45 SqFt 3,7-4,2 SqM

**TOTAL**