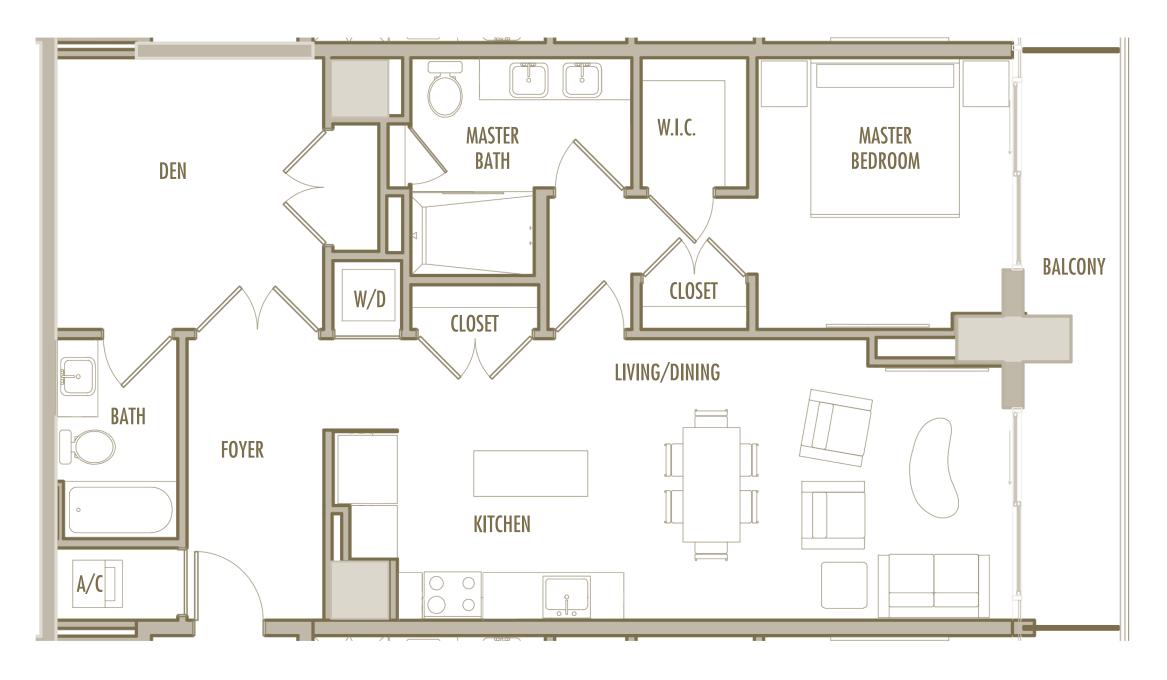

**LEVELS** : 36-49

INTERIOR: 890 SqFt 83 SqM

**BALCONY**: 125 SqFt 12 SqM

**TOTAL** : 1,015 SqFt 94 SqM

1 BEDROOM + DEN + 1 BATHROOM

**LEVELS** : 36-49

**INTERIOR**: 1,045 SqFt 97 SqM

BALCONY: 120 SqFt 11 SqM