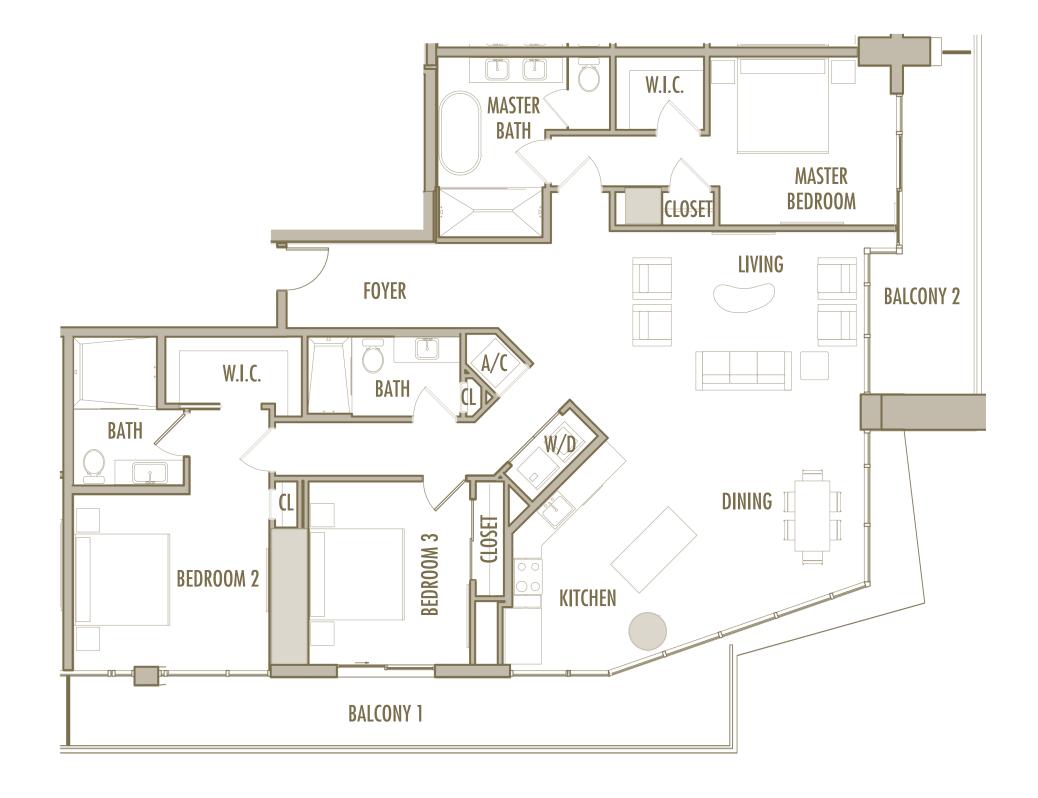

OM

LEVELS: 64

**INTERIOR** : 2,070 SqFt 192 SqM

BALCONY: 525 SqFt 49 SqM

**TOTAL** : 2,595 SqFt 241 SqM







3 BEDROOM + 3 BATHROOM

LEVELS: 64

**INTERIOR** : 2,130 SqFt 198 SqM

**BALCONY**: 525 SqFt 49 SqM **TOTAL**: 2,655 SqFt 247 SqM

w Figure 1





3 BEDROOM + 3 BATHROOM

LEVELS: 64

**INTERIOR** : 1,870 SqFt 174 SqM

BALCONY: 540 SqFt 50 SqM

**TOTAL** : 2,410 SqFt 224 SqM







3 BEDROOM + 3 BATHROOM

LEVELS: 65

**INTERIOR** : 1,945 SqFt 181 SqM

**BALCONY**: 445 SqFt 41 SqM **TOTAL**: 2,390 SqFt 222 SqM







3 BEDROOM + 3 BATHROOM

LEVELS: 65

**INTERIOR** : 2,020 SqFt 188 SqM

BALCONY: 435 SqFt 40 SqM

**TOTAL** : 2,455 SqFt 228 SqM







3 BEDROOM + 3 BATHROOM

LEVELS: 65

**INTERIOR** : 2,080 SqFt 193 SqM

BALCONY: 435 SqFt 40 SqM

**TOTAL** : 2,515 SqFt 234 SqM







3 BEDROOM + 3 BATHROOM

LEVELS: 65

**INTERIOR** : 1,860 SqFt 173 SqM

**BALCONY**: 445 SqFt 41 SqM **TOTAL**: 2,305 SqFt 214 SqM





3 BEDROOM + 3 BATHROOM

LEVELS: 66

**INTERIOR** : 1,790 SqFt 166 SqM

BALCONY: 425 SqFt 39 SqM

**TOTAL** : 2,215 SqFt 206 SqM







3 BEDROOM + 3 BATHROOM

LEVELS : 66

**INTERIOR** : 1,945 SqFt 181 SqM

BALCONY: 415 SqFt 39 SqM

**TOTAL** : 2,360 SqFt 219 SqM







3 BEDROOM + 3 BATHROOM

LEVELS : 66

**INTERIOR** : 2,005 SqFt 186 SqM

BALCONY: 415 SqFt 39 SqM

**TOTAL** : 2,420 SqFt 225 SqM







3 BEDROOM + 3 BATHROOM

LEVELS: 66

**INTERIOR** : 1,785 SqFt 166 SqM

BALCONY: 425 SqFt 39 SqM

**TOTAL** : 2,210 SqFt 205 SqM