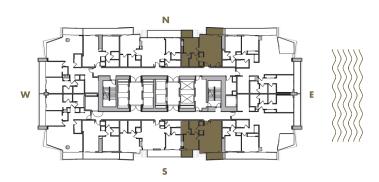

1 BEDROOM + 1 BATHROOM

**LEVELS** : 36-49

INTERIOR: 885 SqFt 82 SqM

BALCONY: 125 SqFt 12 SqM

**TOTAL** : 1,010 SqFt 94 SqM

1 BEDROOM + 1 BATHROOM

**LEVELS** : 36-49

**INTERIOR**: 665 SqFt 62 SqM