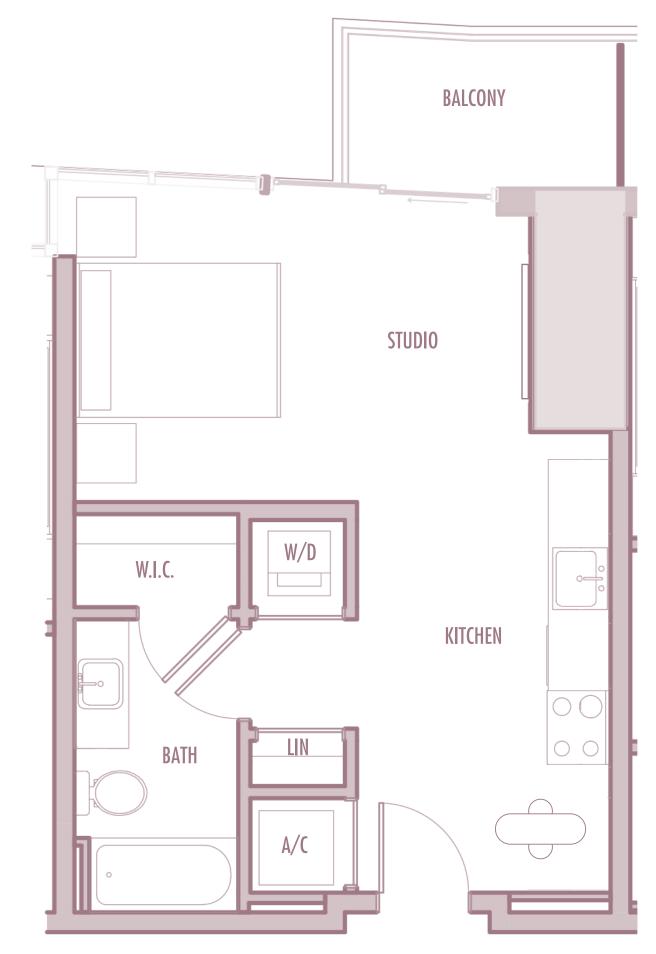

INTERIOR: 1,055 SqFt 98 SqM

**BALCONY**: 190-250 SqFt 18-23 SqM

**TOTAL** : 1,245-1,305 SqFt 116-121 SqM

**STUDIO** 

**LEVELS** : 36-37

INTERIOR: 465 SqFt 166 SqM

BALCONY: 40 SqFt 39 SqM

**TOTAL** : 505 SqFt 205 SqM

**STUDIO** 

**LEVELS** : 38-41

INTERIOR: 460 SqFt 43 SqM

BALCONY: 40 SqFt 4 SqM

**TOTAL** : 500 SqFt 46 SqM

**STUDIO** 

**LEVELS** : 42-49

**INTERIOR**: 455 SqFt 42 SqM