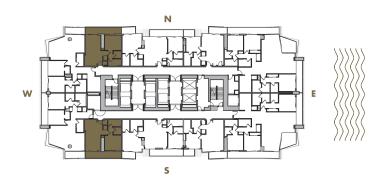

* : 50 (HOTEL RESIDENCE)

: 51-57 (SKY RESIDENCE)

INTERIOR: 1,060 SqFt 98 SqM

**BALCONY**: 205-245 SqFt 19-23 SqM

**TOTAL** : 1,265-1,305 SqFt 118-121 SqM







2 BEDROOM + 2 BATHROOM

**LEVELS** : 50 (HOTEL RESIDENCE)

: 51-54 (SKY RESIDENCE)

INTERIOR: 1,240 SqFt 98 SqM

**BALCONY**: 225 SqFt 19-23 SqM

**TOTAL** : 1,465 SqFt 118-121 SqM







2 BEDROOM + 2 BATHROOM

**LEVELS** : 50 (HOTEL RESIDENCE)

: 51-54 (SKY RESIDENCE)

**INTERIOR** : 1,250 SqFt 116 SqM

BALCONY: 225 SqFt 21 SqM

**TOTAL** : 1,475 SqFt 137 SqM









1 BEDROOM + 1 BATHROOM

LEVELS: 54

INTERIOR: 750 SqFt 70 SqM

**BALCONY**: 130 SqFt 12 SqM

**TOTAL** : 880 SqFt 82 SqM







1 BEDROOM + 1 BATHROOM

**LEVELS** : 58-59

**INTERIOR**: 695 SqFt 65 SqM

**BALCONY**: 150 SqFt 14 SqM

**TOTAL** : 845 SqFt 79 SqM







1 BEDROOM + 1 BATHROOM

**LEVELS** : 58-61

**INTERIOR**: 760 SqFt 71 SqM

**BALCONY**: 85-125 SqFt 8-12 SqM

**TOTAL** : 845-885 SqFt 79-82 SqM







1 BEDROOM + 1 BATHROOM

LEVELS : 62

INTERIOR: 765 SqFt 71 SqM

BALCONY: 95 SqFt 9 SqM

**TOTAL** : 860 SqFt 80 SqM







1 BEDROOM + 1 BATHROOM

**LEVELS** : 55-57

INTERIOR: 750 SqFt 70 SqM

**BALCONY**: 135-145 SqFt 12,5-13,5 SqM

**TOTAL** : 885-895 SqFt 82-83 SqM







1 BEDROOM + DEN + 2 BATHROOM

LEVELS: 57

INTERIOR: 1,085 SqFt 101 SqM

BALCONY: 120 SqFt 11 SqM

**TOTAL** : 1,205 SqFt 112 SqM







2 BEDROOM + DEN + 2 BATHROOM

**LEVELS** : 55-56

**INTERIOR**: 1,460 SqFt 136 SqM

**BALCONY**: 210-215 SqFt 19,5-20 SqM

**TOTAL** : 1,670-1,675 SqFt 155-156 SqM







2 BEDROOM + 2 BATHROOM

**LEVELS** : 58-62

INTERIOR: 1,12