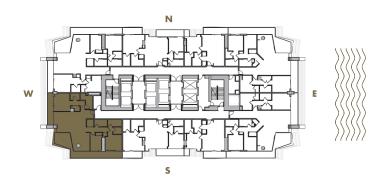

**TOTAL** : 1,230 SqFt 114 SqM

2 BEDROOM + 2 BATHROOM

**LEVELS** : 50 (HOTEL RESIDENCE)

: 51-57 (SKY RESIDENCE)

INTERIOR: 1,060 SqFt 98 SqM

**BALCONY**: 205-245 SqFt 19-23 SqM

**TOTAL** : 1,265-1,305 SqFt 118-121 SqM