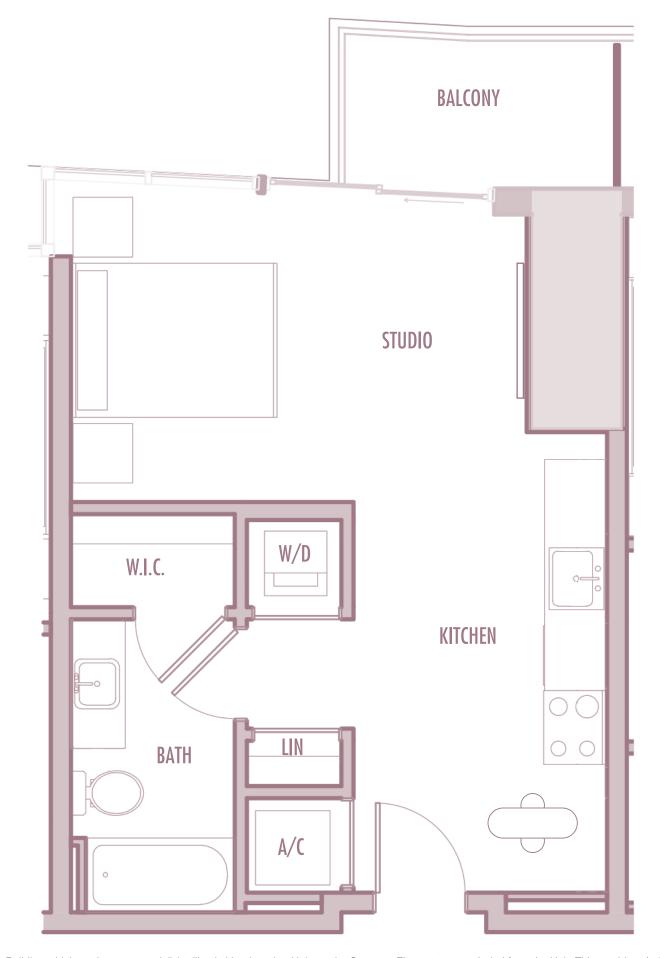

INTERIOR: 1,055 SqFt 98 SqM

**BALCONY**: 190-250 SqFt 18-23 SqM

**TOTAL** : 1,245-1,305 SqFt 116-121 SqM

**STUDIO** 

**LEVELS** : 36-37

INTERIOR: 465 SqFt 166 SqM

BALCONY: 40 SqFt 39 SqM

**TOTAL** : 505 SqFt 205 SqM

**STUDIO** 

**LEVELS** : 38-41

INTERIOR: 460 SqFt 43 SqM

BALCONY: 40 SqFt 4 SqM

**TOTAL** : 500 SqFt 46 SqM

**STUDIO** 

**LEVELS** : 42-49

**INTERIOR**: 455 SqFt 42 SqM