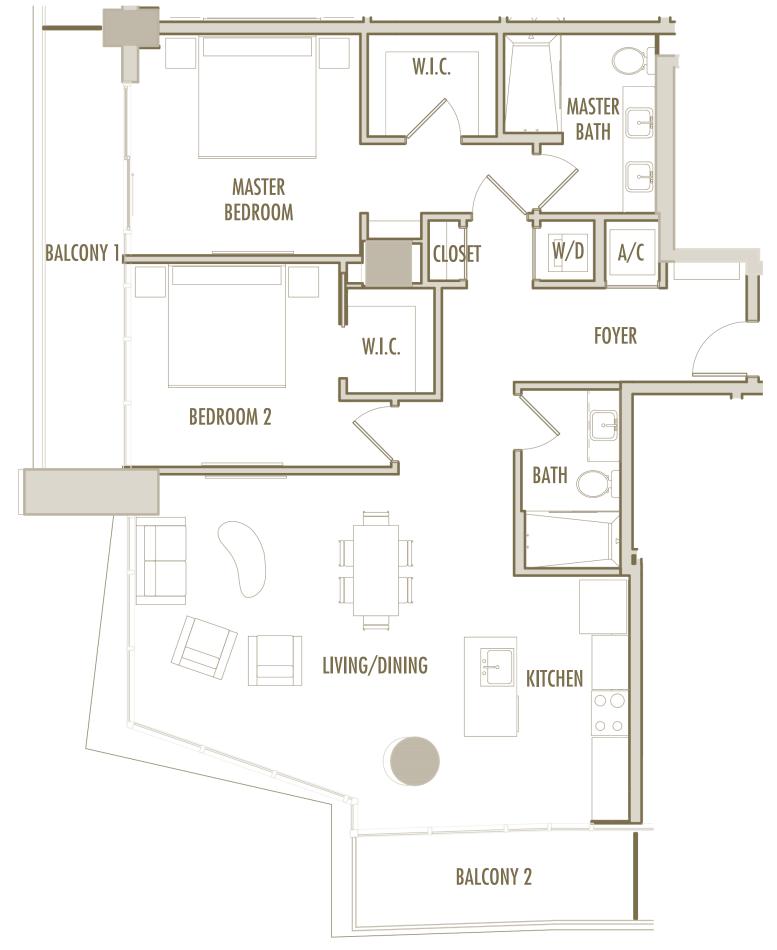

INTERIOR: 1,055 SqFt 98 SqM

**BALCONY**: 190-250 SqFt 18-23 SqM

**TOTAL** : 1,245-1,305 SqFt 116-121 SqM

**STUDIO** 

**LEVELS** : 36-37

INTERIOR: 465 SqFt 166 SqM

BALCONY: 40 SqFt 39 SqM

**TOTAL** : 505 SqFt 205 SqM