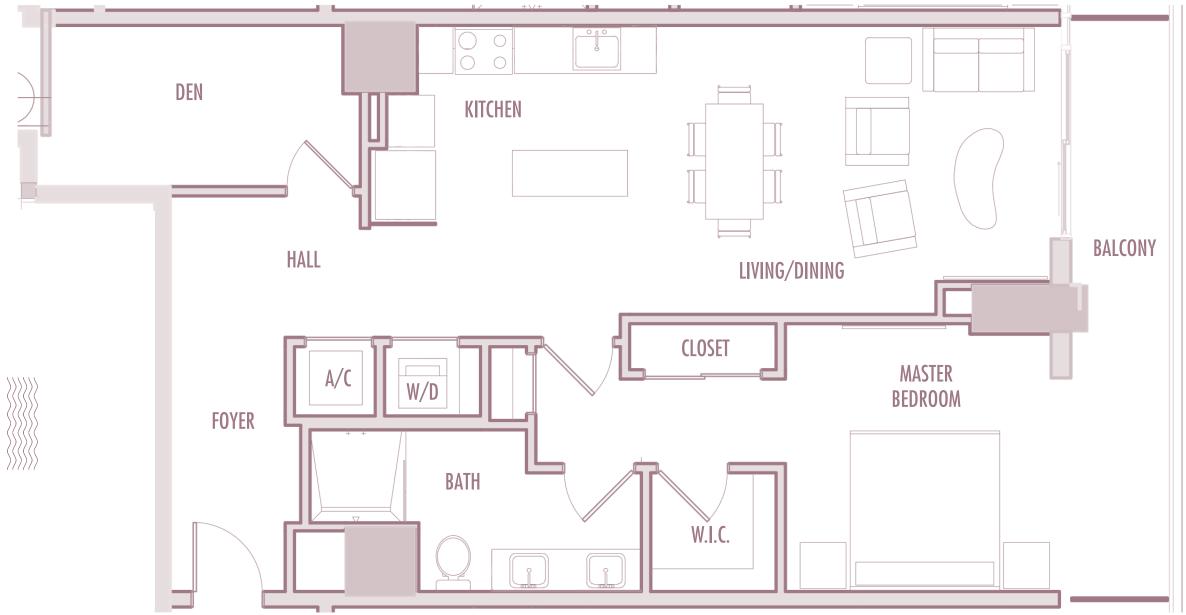

1 BEDROOM + 1 BATHROOM

**LEVELS** : 36-49

INTERIOR: 885 SqFt 82 SqM

BALCONY: 125 SqFt 12 SqM

**TOTAL** : 1,010 SqFt 94 SqM









1 BEDROOM + 1 BATHROOM

**LEVELS** : 36-49

**INTERIOR**: 665 SqFt 62 SqM

**BALCONY**: 170 SqFt 16 SqM

**TOTAL** : 835 SqFt 78 SqM







1 BEDROOM + 1 BATHROOM

**LEVELS** : 36-49

**INTERIOR**: 645 SqFt 60 SqM

**BALCONY**: 160 SqFt 15 SqM

**TOTAL** : 805 SqFt 75 SqM









1 BEDROOM + 1 BATHROOM

**LEVELS** : 36-49

INTERIOR: 890 SqFt 83 SqM

**BALCONY**: 125 SqFt 12 SqM

**TOTAL** : 1,015 SqFt 94 SqM









1 BEDROOM + DEN + 1 BATHROOM

**LEVELS** : 36-49

**INTERIOR**: 1,045 SqFt 97 SqM

BALCONY: 120 SqFt 11 SqM

**TOTAL** : 1,165 SqFt 108 SqM









1 BEDROOM + 1 BATHROOM

**LEVELS** : 36-54

INTERIOR: 915 SqFt 85 SqM

BALCONY: 120 SqFt 11 SqM

**TOTAL** : 1,035 SqFt 96 SqM







2 BEDROOM + 2 BATHROOM

**LEVELS** : 36-49

INTERIOR: 1,055 SqFt 98 SqM

**BALCONY**: 190-250 SqFt 18-23 SqM

**TOTAL** : 1,245-1,305 SqFt 116-121 SqM







**STUDIO** 

**LEVELS** : 36-37

INTERIOR: 465 SqFt 166 SqM

BALCONY: 40 SqFt 39 SqM

**TOTAL** : 505 SqFt 205 SqM







**STUDIO** 

**LEVELS** : 38-41

INTERIOR: 460 SqFt 43 SqM

BALCONY: 40 SqFt 4 SqM

**TOTAL** : 500 SqFt 46 SqM







**STUDIO** 

**LEVELS** : 42-49

**INTERIOR**: 455 SqFt 42 SqM

**BALCONY**: 40-45 SqFt 3,7-4,2 SqM

**TOTAL** : 495-500 SqFt 46-47 SqM







**STUDIO** 

**LEVELS** : 36-38

INTERIOR: 455 SqFt 42 SqM

BALCONY: 50 SqFt 5 SqM

**TOTAL** : 505 SqFt 47 SqM