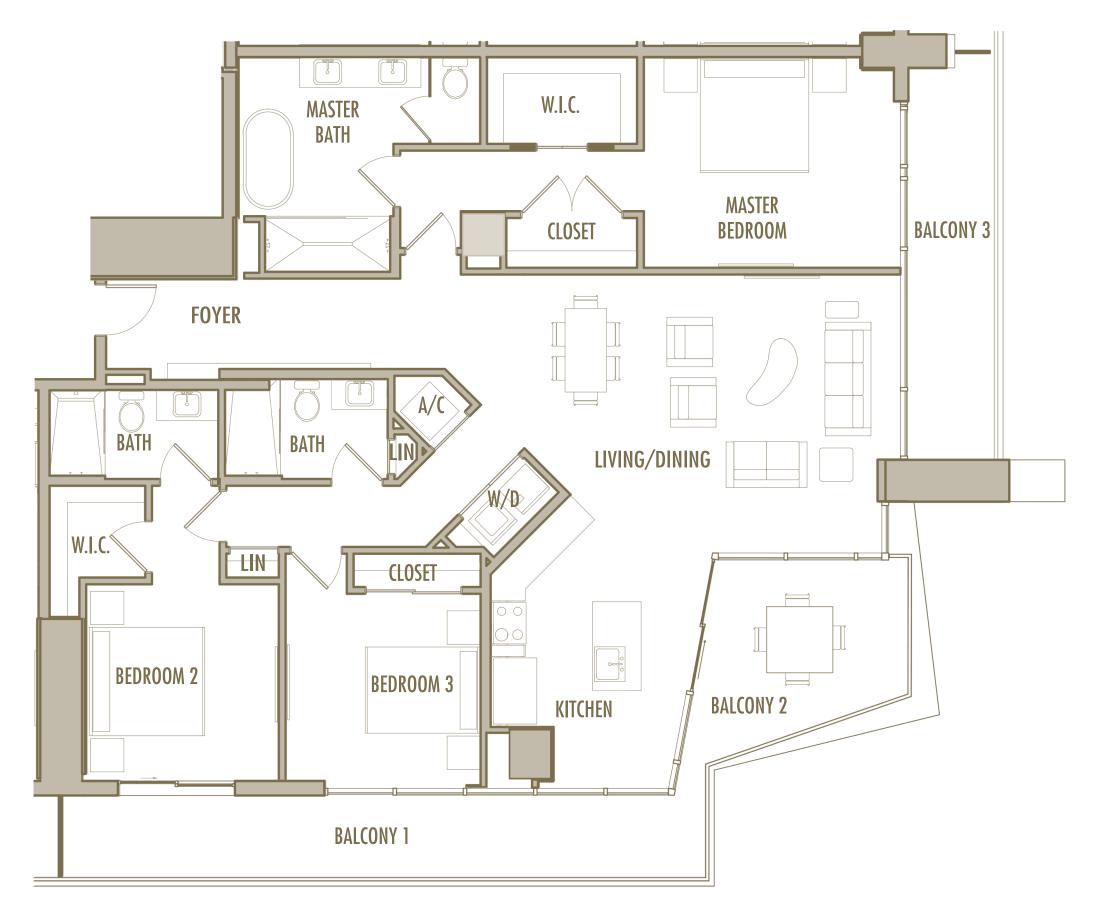

59

**INTERIOR** : 2,035 SqFt 187 SqM

**BALCONY**: 480 SqFt 45 SqM **TOTAL**: 2,515 SqFt 231 SqM







3 BEDROOM + DEN + 3 BATHROOM

LEVELS: 60

**INTERIOR** : 1,955 SqFt 182 SqM

BALCONY: 490 SqFt 46 SqM

**TOTAL** : 2,445 SqFt 227 SqM







3 BEDROOM + DEN + 3 BATHROOM

LEVELS: 60

**INTERIOR** : 1,980 SqFt 184 SqM

BALCONY: 490 SqFt 46 SqM

**TOTAL** : 2,470 SqFt 229 SqM







3 BEDROOM + 3 BATHROOM

LEVELS : 61

**INTERIOR** : 1,905 SqFt 177 SqM

**BALCONY**: 500 SqFt 46 SqM

**TOTAL** : 2,405 SqFt 223 SqM







3 BEDROOM + 3 BATHROOM

LEVELS : 61

**INTERIOR** : 1,895 SqFt 176 SqM

BALCONY: 490 SqFt 46 SqM

**TOTAL** : 2,385 SqFt 222 SqM







3 BEDROOM + 3 BATHROOM

LEVELS : 61

**INTERIOR** : 1,940 SqFt 180 SqM

**BALCONY**: 490 SqFt 46 SqM

**TOTAL** : 2,430 SqFt 226 SqM







3 BEDROOM + 3 BATHROOM

LEVELS : 61

**INTERIOR** : 1,700 SqFt 158 SqM

**BALCONY**: 500 SqFt 46 SqM **TOTAL**: 2,200 SqFt 204 SqM







3 BEDROOM + 3 BATHROOM

LEVELS: 63

**INTERIOR** : 2,060 SqFt 191 SqM

BALCONY: 570 SqFt 53 SqM

**TOTAL** : 2,630 SqFt 244 SqM







3 BEDROOM + 3 BATHROOM

**LEVELS** : 63

**INTERIOR** : 2,130 SqFt 198 SqM

BALCONY: 560 SqFt 52 SqM

**TOTAL** : 2,690 SqFt 250 SqM







3 BEDROOM + 3 BATHROOM

**LEVELS** : 63

INTERIOR: 2,190 SqFt 203 SqM

BALCONY: 560 SqFt 52 SqM

**TOTAL** : 2,750 SqFt 255 SqM







3 BEDROOM + 3 BATHROOM

**LEVELS** : 63

**INTERIOR** : 1,930 SqFt 179 SqM

**BALCONY**: 570 SqFt 53 SqM

**TOTAL** : 2,500 SqFt 232 SqM







3 BEDROOM + 3 BATHROOM

LEVELS: 64

**INTERIOR** : 2,000 SqFt 186 SqM

BALCONY: 540 SqFt 50 SqM

**TOTAL