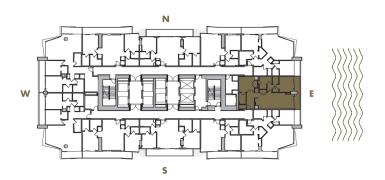

**LEVELS** : 36-49

INTERIOR: 890 SqFt 83 SqM

**BALCONY**: 125 SqFt 12 SqM

**TOTAL** : 1,015 SqFt 94 SqM

1 BEDROOM + DEN + 1 BATHROOM

**LEVELS** : 36-49

**INTERIOR**: 1,045 SqFt 97 SqM

BALCONY: 120 SqFt 11 SqM