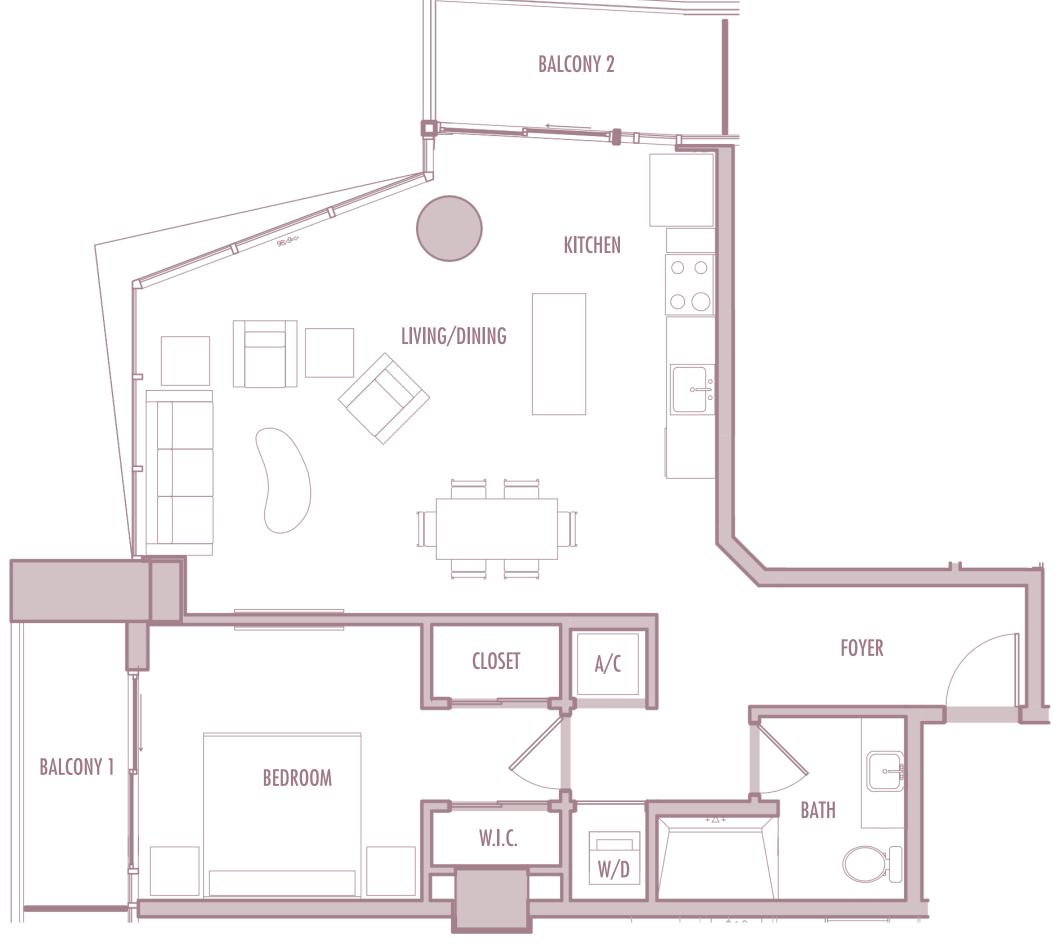

1 BEDROOM + 1 BATHROOM

**LEVELS** : 36-49

INTERIOR: 885 SqFt 82 SqM

BALCONY: 125 SqFt 12 SqM

**TOTAL** : 1,010 SqFt 94 SqM

1 BEDROOM + 1 BATHROOM

**LEVELS** : 36-49

**INTERIOR**: 665 SqFt 62 SqM