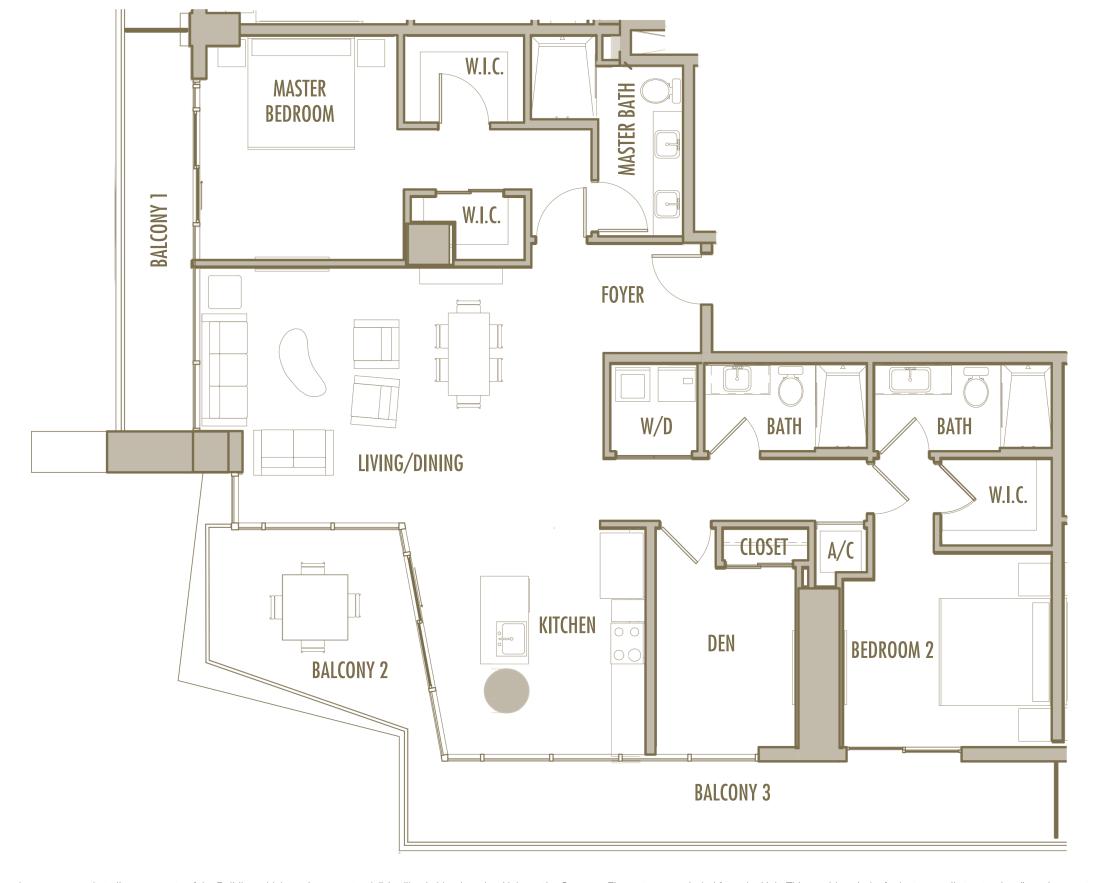

**TOTAL** : 1,230 SqFt 114 SqM

2 BEDROOM + 2 BATHROOM

**LEVELS** : 50 (HOTEL RESIDENCE)

: 51-57 (SKY RESIDENCE)

INTERIOR: 1,060 SqFt 98 SqM

**BALCONY**: 205-245 SqFt 19-23 SqM

**TOTAL** : 1,265-1,305 SqFt 118-121 SqM