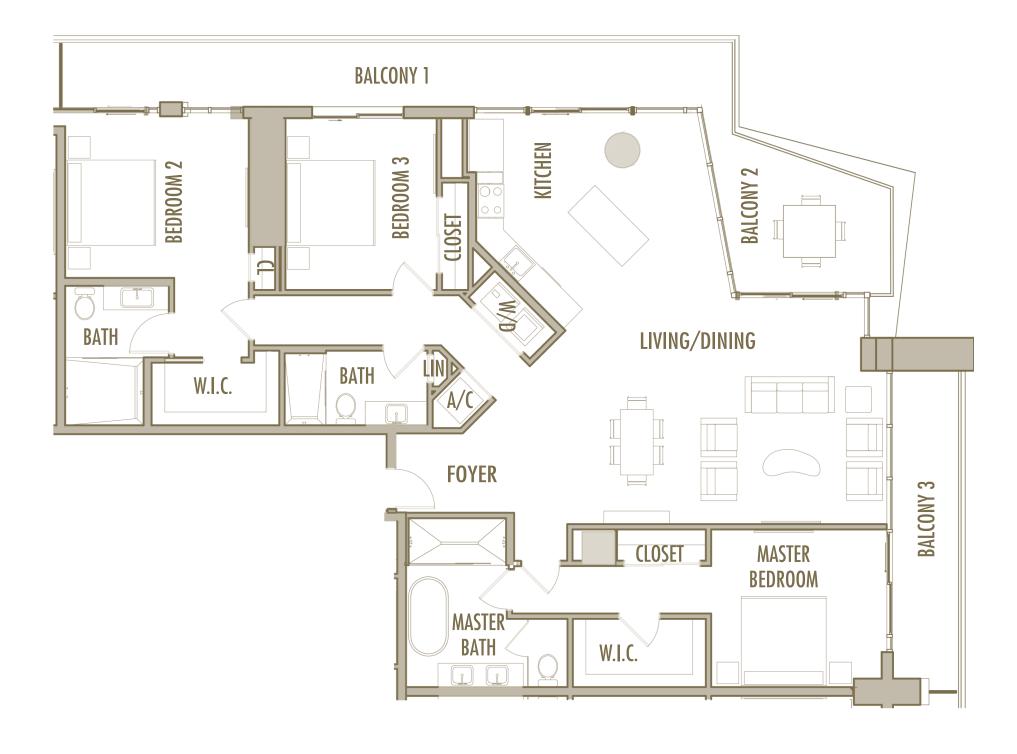

INTERIOR: 1,055 SqFt 98 SqM

**BALCONY**: 190-250 SqFt 18-23 SqM

**TOTAL** : 1,245-1,305 SqFt 116-121 SqM

**STUDIO** 

**LEVELS** : 36-37

INTERIOR: 465 SqFt 166 SqM

BALCONY: 40 SqFt 39 SqM

**TOTAL** : 505 SqFt 205 SqM