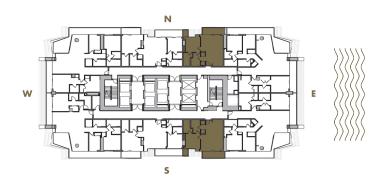

**LEVELS** : 36-49

INTERIOR: 890 SqFt 83 SqM

**BALCONY**: 125 SqFt 12 SqM

**TOTAL** : 1,015 SqFt 94 SqM

1 BEDROOM + DEN + 1 BATHROOM

**LEVELS** : 36-49

**INTERIOR**: 1,045 SqFt 97 SqM

BALCONY: 120 SqFt 11 SqM