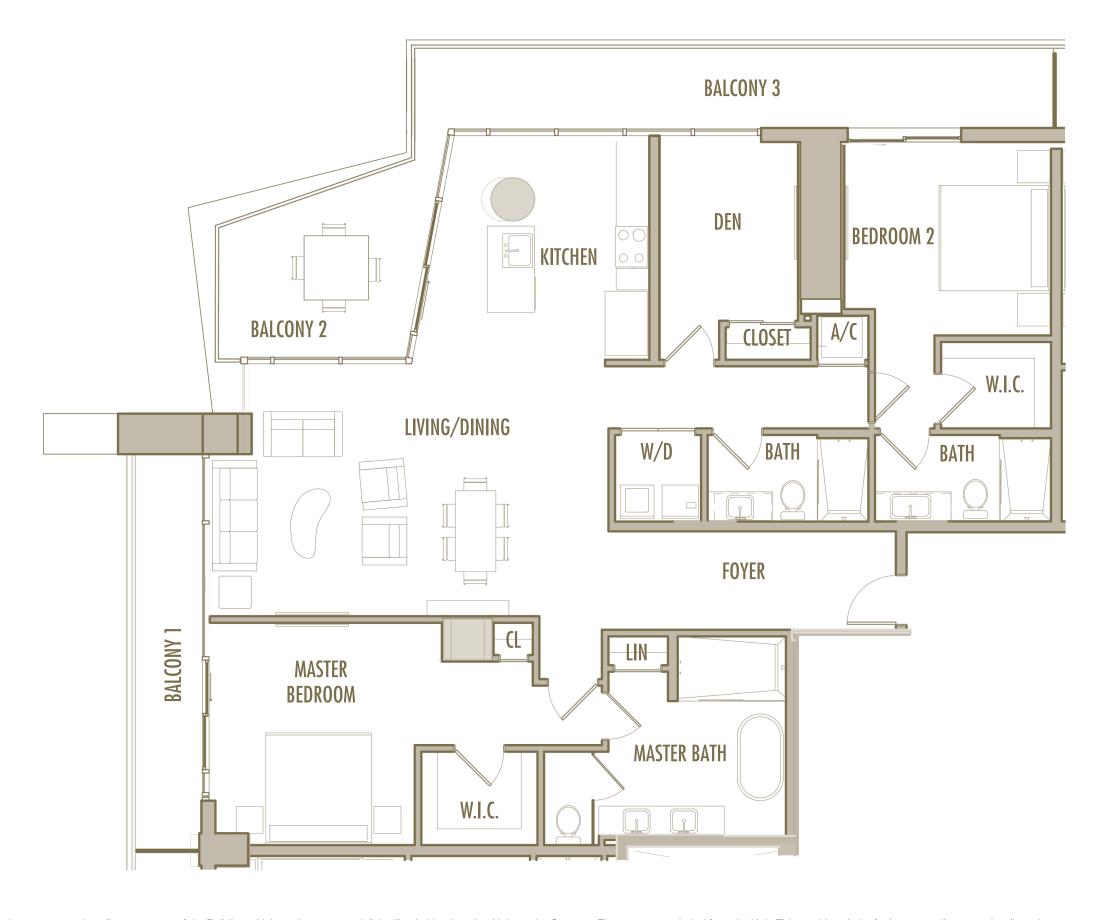

**TOTAL** : 1,230 SqFt 114 SqM

2 BEDROOM + 2 BATHROOM

**LEVELS** : 50 (HOTEL RESIDENCE)

: 51-57 (SKY RESIDENCE)

INTERIOR: 1,060 SqFt 98 SqM

**BALCONY**: 205-245 SqFt 19-23 SqM

**TOTAL** : 1,265-1,305 SqFt 118-121 SqM