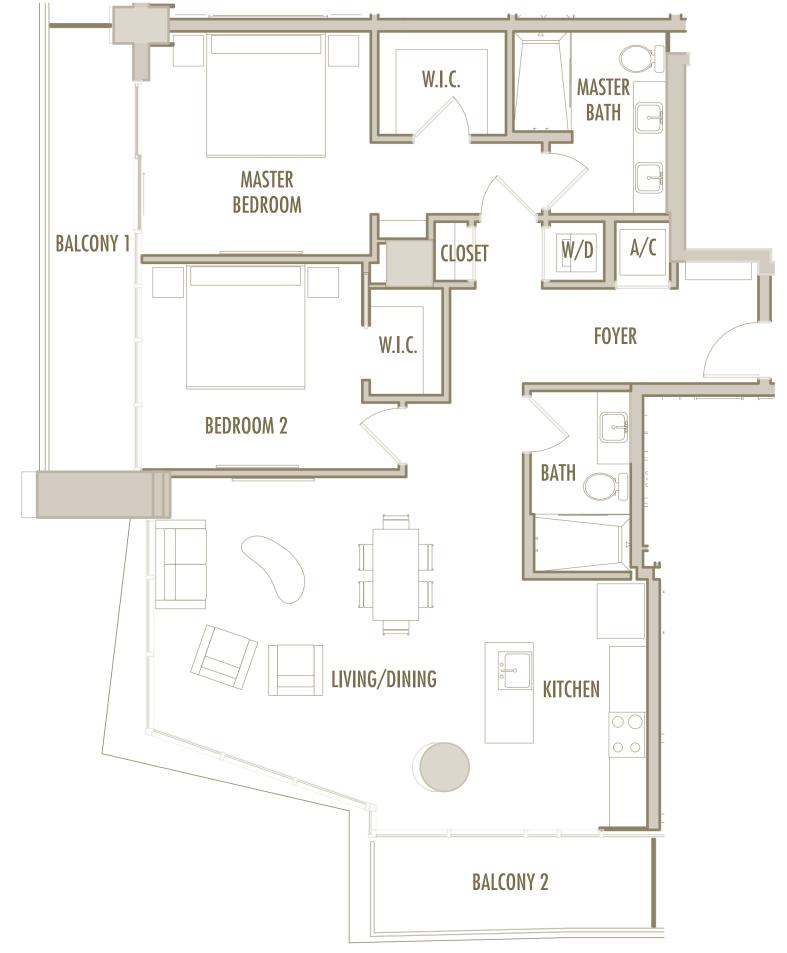

INTERIOR: 1,055 SqFt 98 SqM

**BALCONY**: 190-250 SqFt 18-23 SqM

**TOTAL** : 1,245-1,305 SqFt 116-121 SqM

**STUDIO** 

**LEVELS** : 36-37

INTERIOR: 465 SqFt 166 SqM

BALCONY: 40 SqFt 39 SqM

**TOTAL** : 505 SqFt 205 SqM