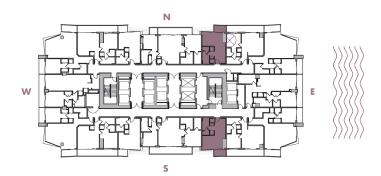

INTERIOR: 1,055 SqFt 98 SqM

**BALCONY**: 190-250 SqFt 18-23 SqM

**TOTAL** : 1,245-1,305 SqFt 116-121 SqM

**STUDIO** 

**LEVELS** : 36-37

INTERIOR: 465 SqFt 166 SqM

BALCONY: 40 SqFt 39 SqM

**TOTAL** : 505 SqFt 205 SqM

**STUDIO** 

**LEVELS** : 38-41

INTERIOR: 460 SqFt 43 SqM

BALCONY: 40 SqFt 4 SqM

**TOTAL** : 500 SqFt 46 SqM

**STUDIO** 

**LEVELS** : 42-49

**INTERIOR**: 455 SqFt 42 SqM

**BALCONY**: 40-45 SqFt 3,7-4,2 SqM

**TOTAL** : 495-500 SqFt 46-47 SqM

**STUDIO** 

**LEVELS** : 36-38

INTERIOR: 455 SqFt 42 SqM

BALCONY: 50 SqFt 5 SqM

**TOTAL** : 505 SqFt 47 SqM

**STUDIO** 

**LEVELS** : 39-44

**INTERIOR**: 450 SqFt 42 SqM

BALCONY: 50 SqFt 5 SqM

**TOTAL** : 500 SqFt 46 SqM

**STUDIO** 

**LEVELS** : 45-48

INTERIOR: 445 SqFt 41 SqM

BALCONY: 50 SqFt 5 SqM

**TOTAL** : 495 SqFt 46 SqM

**STUDIO** 

LEVELS: 49

**INTERIOR**: 450 SqFt 42 SqM

BALCONY: 55 SqFt 5 SqM

**TOTAL** : 505 SqFt 47 SqM

1 BEDROOM + 1 BATHROOM

**LEVELS** : 50 (HOTEL RESIDENCE)