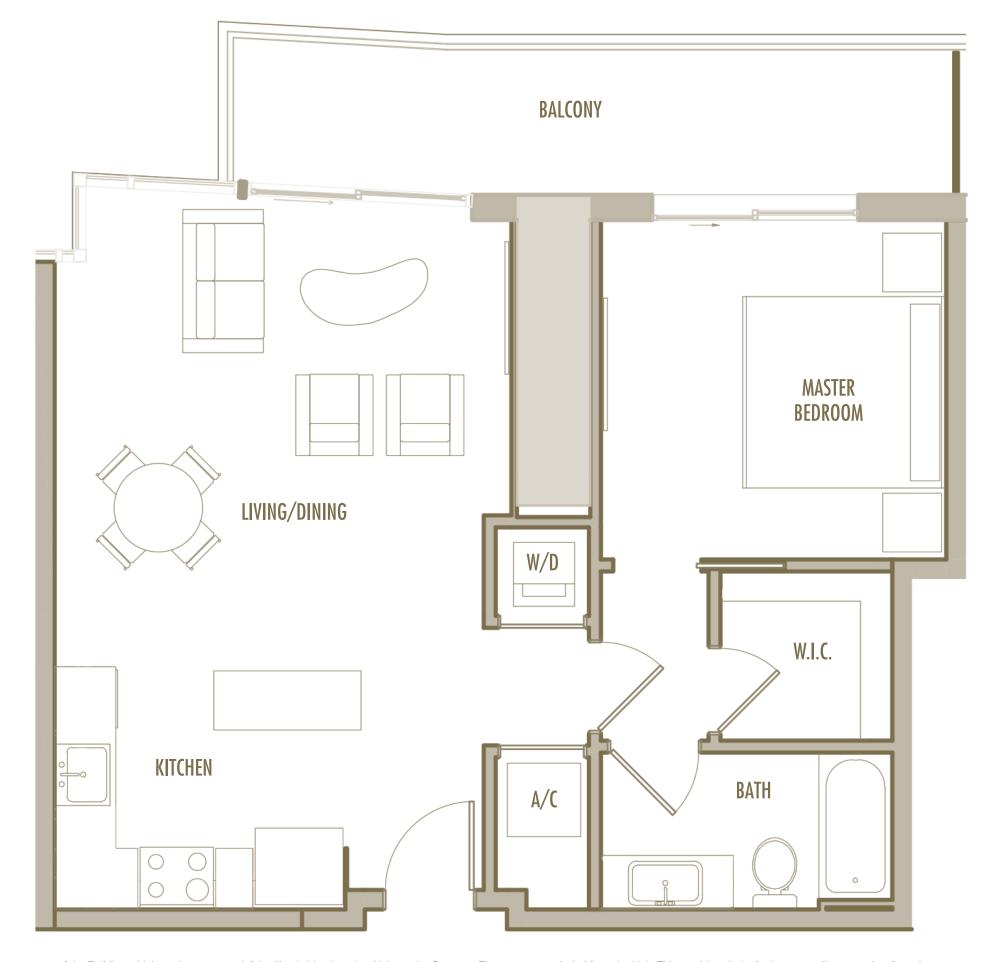

1 BEDROOM + 1 BATHROOM

**LEVELS** : 36-49

INTERIOR: 885 SqFt 82 SqM

BALCONY: 125 SqFt 12 SqM

**TOTAL** : 1,010 SqFt 94 SqM

1 BEDROOM + 1 BATHROOM

**LEVELS** : 36-49

**INTERIOR**: 665 SqFt 62 SqM