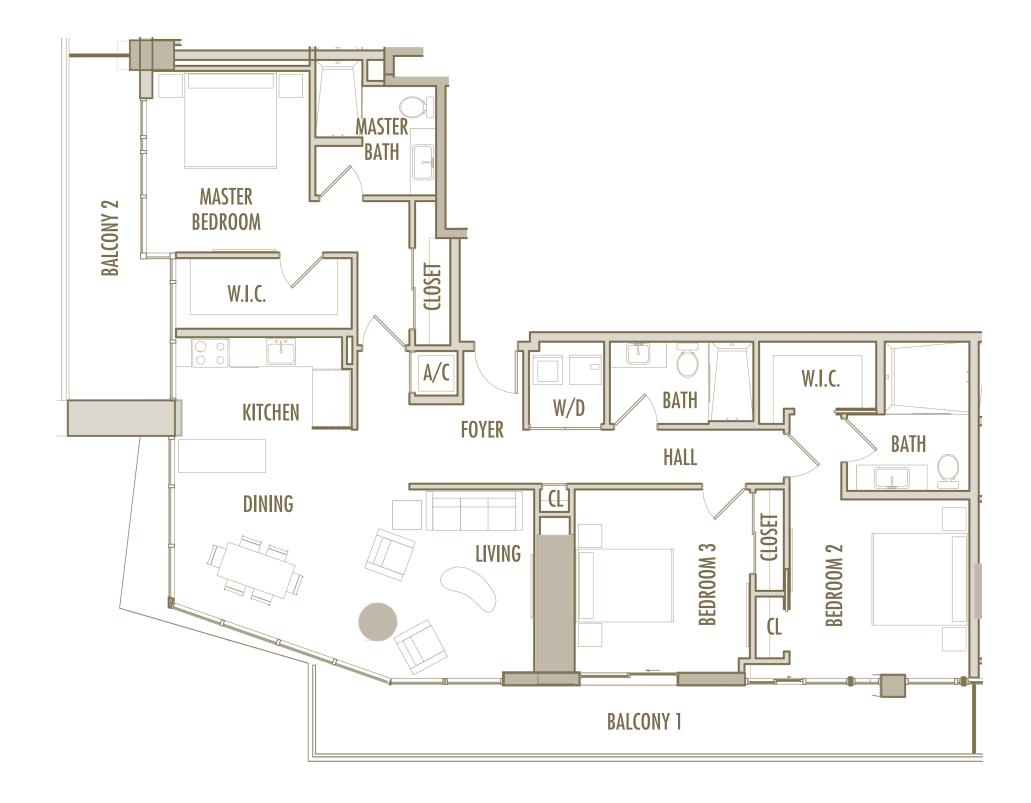

M + 3 BATHROOM

LEVELS: 65

**INTERIOR** : 2,080 SqFt 193 SqM

BALCONY: 435 SqFt 40 SqM

**TOTAL** : 2,515 SqFt 234 SqM







3 BEDROOM + 3 BATHROOM

LEVELS: 65

**INTERIOR** : 1,860 SqFt 173 SqM

**BALCONY**: 445 SqFt 41 SqM **TOTAL**: 2,305 SqFt 214 SqM





3 BEDROOM + 3 BATHROOM

LEVELS: 66

**INTERIOR** : 1,790 SqFt 166 SqM

BALCONY: 425 SqFt 39 SqM

**TOTAL** : 2,215 SqFt 206 SqM







3 BEDROOM + 3 BATHROOM

LEVELS : 66

**INTERIOR** : 1,945 SqFt 181 SqM

BALCONY: 415 SqFt 39 SqM

**TOTAL** : 2,360 SqFt 219 SqM







3 BEDROOM + 3 BATHROOM

LEVELS : 66

**INTERIOR** : 2,005 SqFt 186 SqM

BALCONY: 415 SqFt 39 SqM

**TOTAL** : 2,420 SqFt 225 SqM







3 BEDROOM + 3 BATHROOM

LEVELS: 66

**INTERIOR** : 1,785 SqFt 166 SqM

BALCONY: 425 SqFt 39 SqM

**TOTAL** : 2,210 SqFt 205 SqM