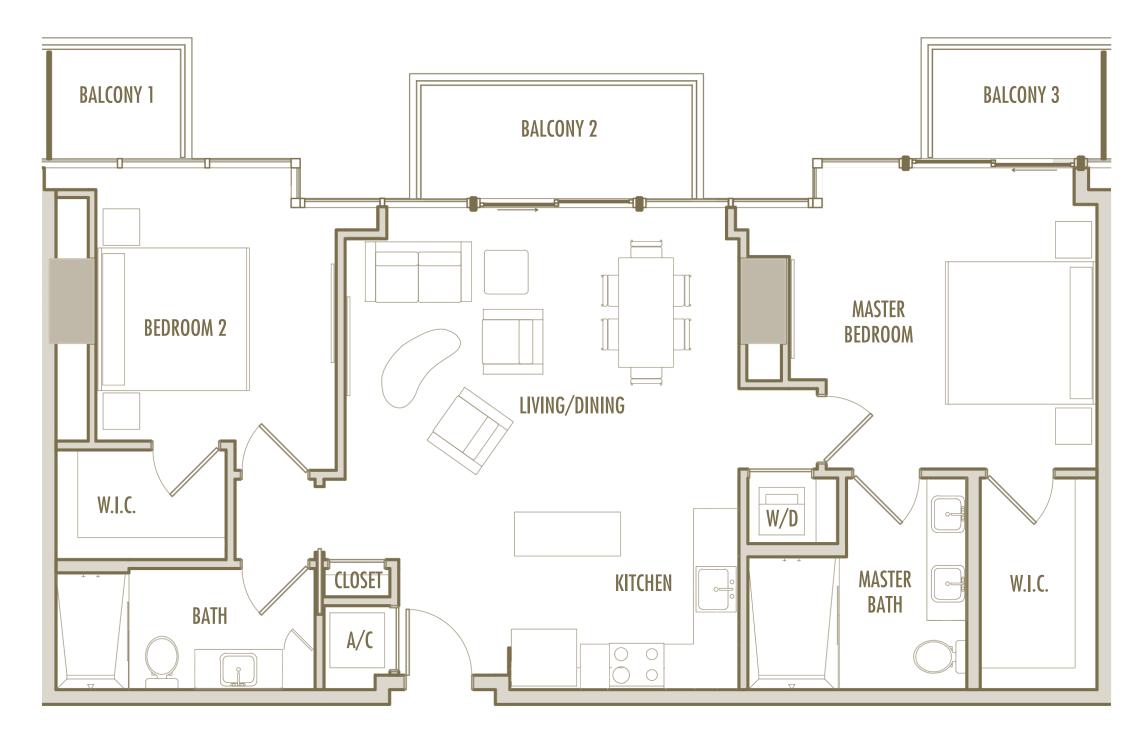

2 BEDROOM + 2 BATHROOM

LEVELS: 58

**INTERIOR** : 1,270 SqFt 118 SqM

BALCONY: 215 SqFt 20 SqM

**TOTAL** : 1,485 SqFt 138 SqM







2 BEDROOM + DEN + 2 BATHROOM

LEVELS: 59

INTERIOR: 1,365 SqFt 127 SqM

BALCONY: 210 SqFt 20 SqM

**TOTAL** : 1,575 SqFt 146 SqM







2 BEDROOM + 2 BATHROOM

**LEVELS** : 59

INTERIOR: 1,225 SqFt 114 SqM

**BALCONY**: 210 SqFt 20 SqM

**TOTAL** : 1,435 SqFt 133 SqM







2 BEDROOM + 2 BATHROOM

**LEVELS** : 63

INTERIOR: 1,135 SqFt 105 SqM

BALCONY: 130 SqFt 12 SqM

**TOTAL** : 1,265 SqFt 118 SqM







2 BEDROOM + 2 BATHROOM

LEVELS: 64

INTERIOR: 1,145 SqFt 106 SqM

BALCONY: 100 SqFt 9 SqM

**TOTAL** : 1,245 SqFt 116 SqM







2 BEDROOM + 2 BATHROOM

LEVELS: 65

INTERIOR: 1,155 SqFt 107 SqM

BALCONY: 155 SqFt 14 SqM

**TOTAL** : 1,310 SqFt 122 SqM







2 BEDROOM + 2 BATHROOM

LEVELS : 66

**INTERIOR** : 1,165 SqFt 108 SqM

BALCONY: 190 SqFt 18 SqM

**TOTAL** : 1,355 SqFt 126 SqM







2 BEDROOM + 2 BATHROOM

**LEVELS** : 55-57

**INTERIOR** : 1,100 SqFt 102 SqM

**BALCONY**: 205-210 SqFt 19-19,5 SqM

**TOTAL** : 1,305-1,310 SqFt 121-122 SqM







2 BEDROOM + 2 BATHROOM

**LEVELS** : 55-56

**INTERIOR** : 1,225 SqFt 114 SqM

**BALCONY**: 210-215 SqFt 19,5-20 SqM

**TOTAL** : 1,435-1,440 SqFt 133-134 SqM







2 BEDROOM + DEN + 2 BATHROOM

LEVELS: 62

**INTERIOR** : 1,865 SqFt 173 SqM

BALCONY: 470 SqFt 44 SqM

**TOTAL** : 2,335 SqFt 217 SqM







2 BEDROOM + DEN + 2 BATHROOM

LEVELS: 62

**INTERIOR** : 1,705 SqFt 158 SqM

BALCONY: 470 SqFt 44 SqM

**TOTAL** : 2,175 SqFt 202 SqM







3 BEDROOM + DEN + 3 BATHROOM

**LEVELS** : 58