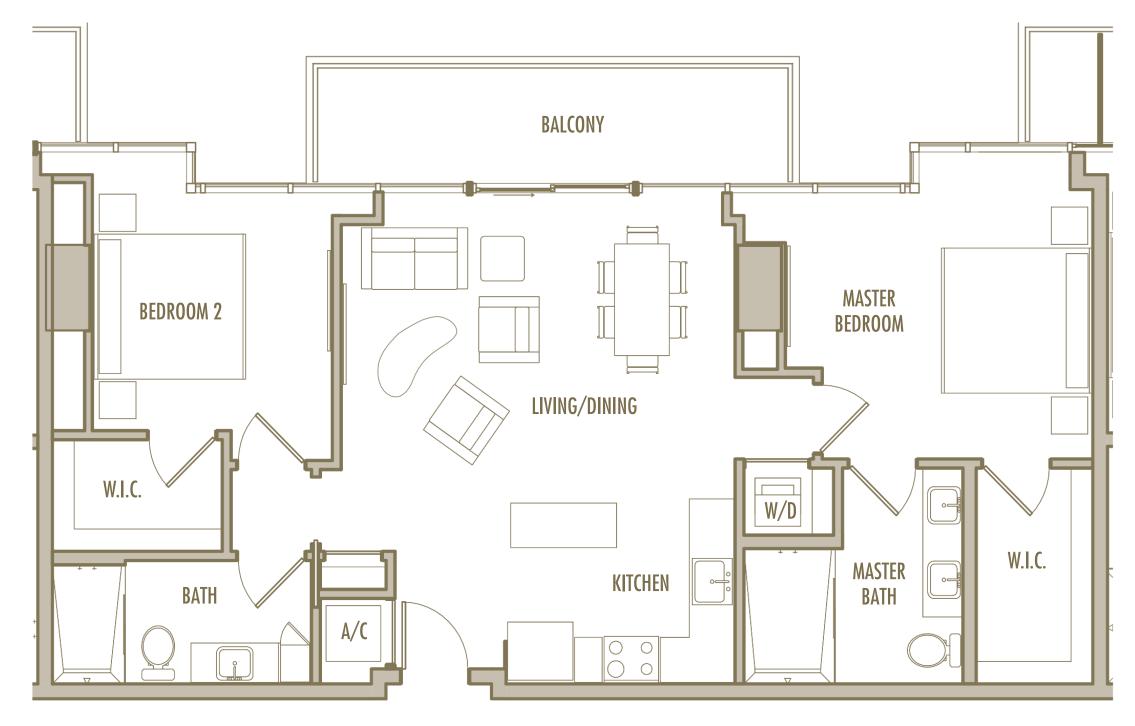

**TOTAL** : 1,165 SqFt 108 SqM

1 BEDROOM + 1 BATHROOM

**LEVELS** : 36-54

INTERIOR: 915 SqFt 85 SqM

BALCONY: 120 SqFt 11 SqM

**TOTAL** : 1,035 SqFt 96 SqM

2 BEDROOM + 2 BATHROOM

**LEVELS** : 36-49

INTERIOR: 1,055 SqFt 98 SqM

**BALCONY**: 190-250 SqFt 18-23 SqM

**TOTAL** : 1,245-1,305 SqFt 116-121 SqM

**STUDIO** 

**LEVELS** : 36-37

INTERIOR: 465 SqFt 166 SqM

BALCONY: 40 SqFt 39 SqM

**TOTAL** : 505 SqFt 205 SqM