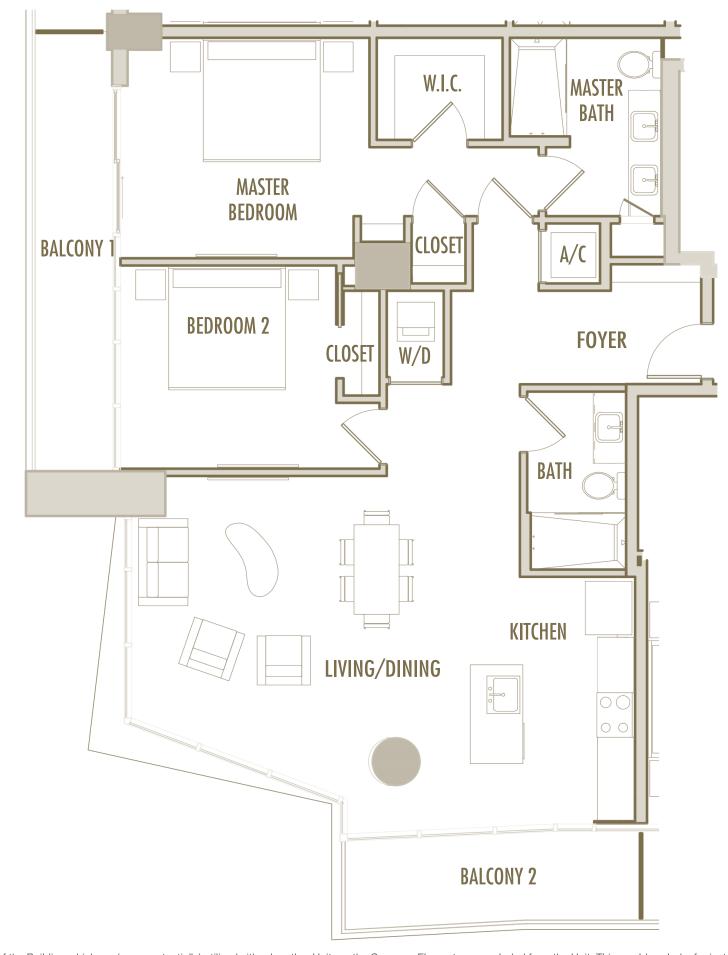

INTERIOR: 1,055 SqFt 98 SqM

**BALCONY**: 190-250 SqFt 18-23 SqM

**TOTAL** : 1,245-1,305 SqFt 116-121 SqM

**STUDIO** 

**LEVELS** : 36-37

INTERIOR: 465 SqFt 166 SqM

BALCONY: 40 SqFt 39 SqM

**TOTAL** : 505 SqFt 205 SqM