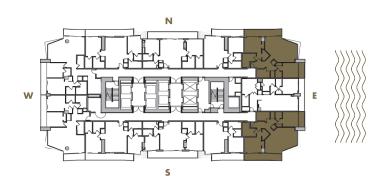

**TOTAL** : 1,230 SqFt 114 SqM

2 BEDROOM + 2 BATHROOM

**LEVELS** : 50 (HOTEL RESIDENCE)

: 51-57 (SKY RESIDENCE)

INTERIOR: 1,060 SqFt 98 SqM

**BALCONY**: 205-245 SqFt 19-23 SqM

**TOTAL** : 1,265-1,305 SqFt 118-121 SqM