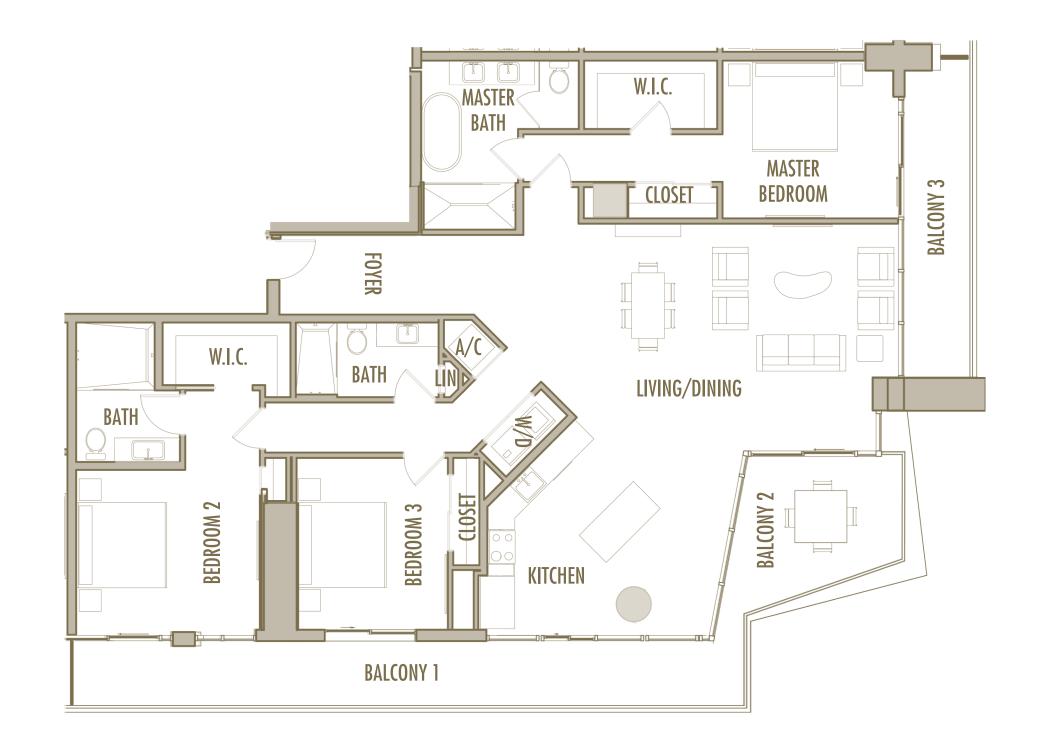

**TOTAL** : 1,230 SqFt 114 SqM

2 BEDROOM + 2 BATHROOM

**LEVELS** : 50 (HOTEL RESIDENCE)

: 51-57 (SKY RESIDENCE)

INTERIOR: 1,060 SqFt 98 SqM

**BALCONY**: 205-245 SqFt 19-23 SqM

**TOTAL** : 1,265-1,305 SqFt 118-121 SqM