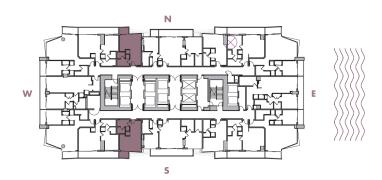

INTERIOR: 1,055 SqFt 98 SqM

**BALCONY**: 190-250 SqFt 18-23 SqM

**TOTAL** : 1,245-1,305 SqFt 116-121 SqM

**STUDIO** 

**LEVELS** : 36-37

INTERIOR: 465 SqFt 166 SqM

BALCONY: 40 SqFt 39 SqM

**TOTAL** : 505 SqFt 205 SqM

**STUDIO** 

**LEVELS** : 38-41

INTERIOR: 460 SqFt 43 SqM

BALCONY: 40 SqFt 4 SqM

**TOTAL** : 500 SqFt 46 SqM

**STUDIO** 

**LEVELS** : 42-49

**INTERIOR**: 455 SqFt 42 SqM