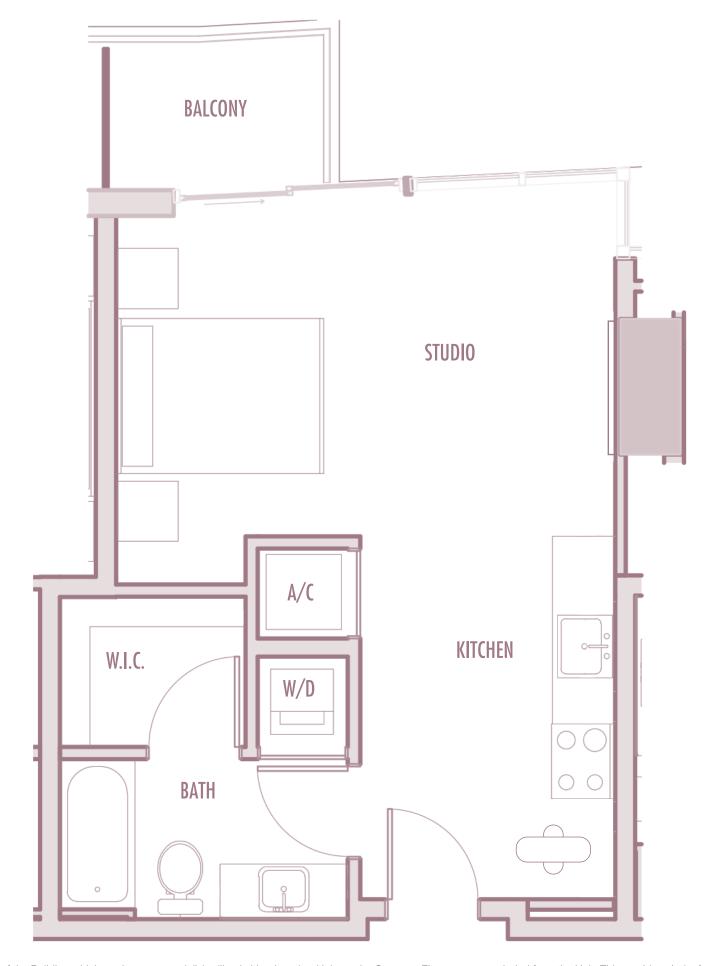

INTERIOR: 1,055 SqFt 98 SqM

**BALCONY**: 190-250 SqFt 18-23 SqM

**TOTAL** : 1,245-1,305 SqFt 116-121 SqM

**STUDIO** 

**LEVELS** : 36-37

INTERIOR: 465 SqFt 166 SqM

BALCONY: 40 SqFt 39 SqM

**TOTAL** : 505 SqFt 205 SqM

**STUDIO** 

**LEVELS** : 38-41

INTERIOR: 460 SqFt 43 SqM

BALCONY: 40 SqFt 4 SqM

**TOTAL** : 500 SqFt 46 SqM

**STUDIO** 

**LEVELS** : 42-49

**INTERIOR**: 455 SqFt 42 SqM