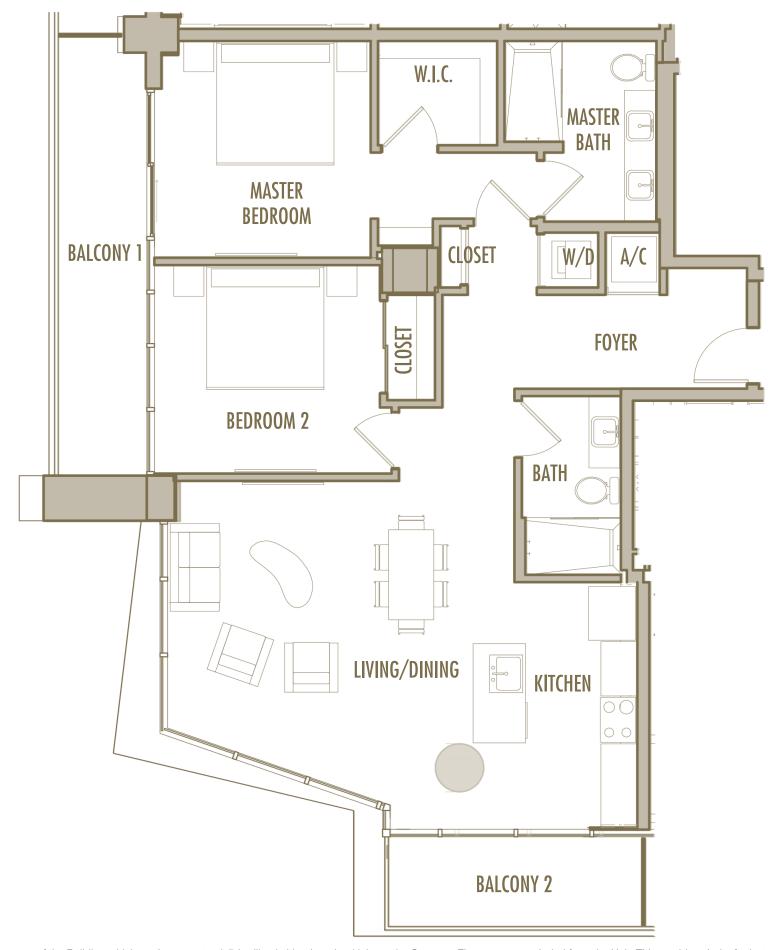

**TOTAL** : 1,165 SqFt 108 SqM

1 BEDROOM + 1 BATHROOM

**LEVELS** : 36-54

INTERIOR: 915 SqFt 85 SqM

BALCONY: 120 SqFt 11 SqM

**TOTAL** : 1,035 SqFt 96 SqM

2 BEDROOM + 2 BATHROOM

**LEVELS** : 36-49