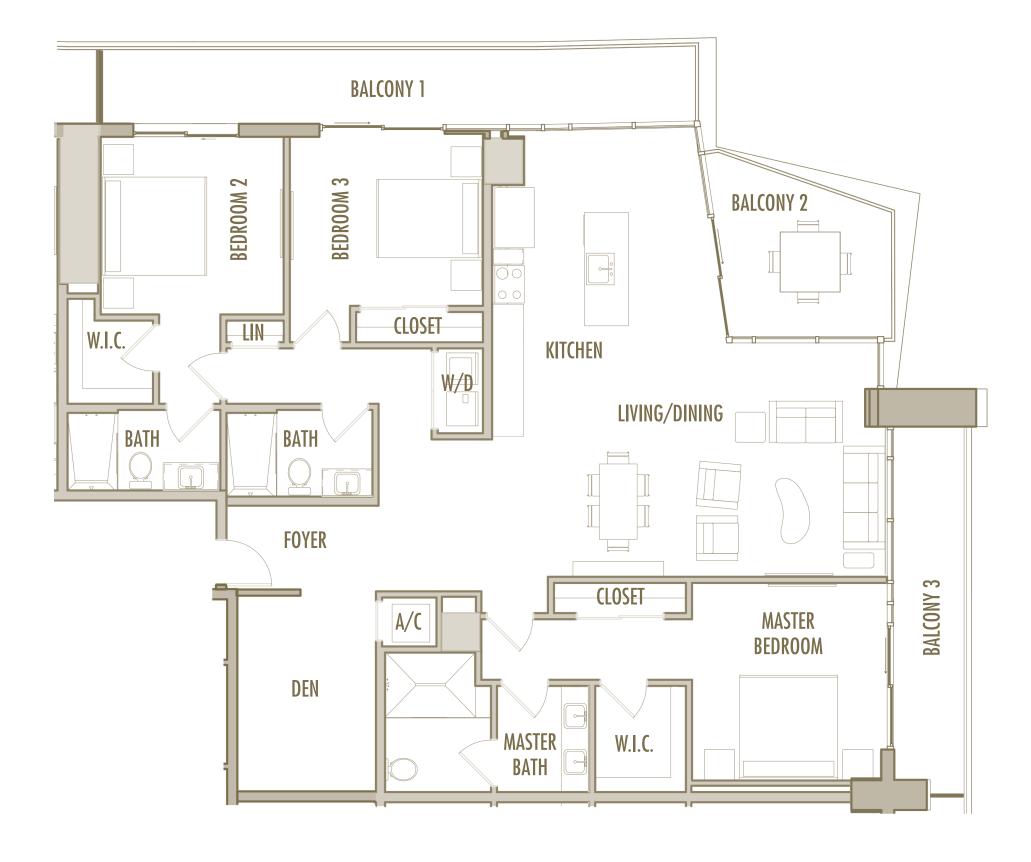

**TOTAL** : 1,355 SqFt 126 SqM







2 BEDROOM + 2 BATHROOM

**LEVELS** : 55-57

**INTERIOR** : 1,100 SqFt 102 SqM

**BALCONY**: 205-210 SqFt 19-19,5 SqM

**TOTAL** : 1,305-1,310 SqFt 121-122 SqM







2 BEDROOM + 2 BATHROOM

**LEVELS** : 55-56

**INTERIOR** : 1,225 SqFt 114 SqM

**BALCONY**: 210-215 SqFt 19,5-20 SqM

**TOTAL** : 1,435-1,440 SqFt 133-134 SqM







2 BEDROOM + DEN + 2 BATHROOM

LEVELS: 62

**INTERIOR** : 1,865 SqFt 173 SqM

BALCONY: 470 SqFt 44 SqM

**TOTAL** : 2,335 SqFt 217 SqM







2 BEDROOM + DEN + 2 BATHROOM

LEVELS: 62

**INTERIOR** : 1,705 SqFt 158 SqM

BALCONY: 470 SqFt 44 SqM

**TOTAL** : 2,175 SqFt 202 SqM







3 BEDROOM + DEN + 3 BATHROOM

**LEVELS** : 58

**INTERIOR** : 2,055 SqFt 191 SqM

**BALCONY**: 475 SqFt 44 SqM

**TOTAL** : 2,530 SqFt 235 SqM







3 BEDROOM + DEN + 3 BATHROOM

LEVELS: 58

**INTERIOR** : 2,075 SqFt 193 SqM

**BALCONY**: 475 SqFt 44 SqM **TOTAL**: 2,550 SqFt 237 SqM







3 BEDROOM + DEN + 3 BATHROOM

LEVELS: 59

INTERIOR: 2,010 SqFt 187 SqM

**BALCONY**: 480 SqFt 45 SqM **TOTAL**: 2,490 SqFt 231 SqM







3 BEDROOM + DEN + 3 BATHROOM

LEVELS: 59

**INTERIOR** : 2,035 SqFt 187 SqM

**BALCONY**: 480 SqFt 45 SqM **TOTAL**: 2,515 SqFt 231 SqM







3 BEDROOM + DEN + 3 BATHROOM

LEVELS: 60

**INTERIOR** : 1,955 SqFt 182 SqM

BALCONY: 490 SqFt 46 SqM

**TOTAL** : 2,445 SqFt 227 SqM







3 BEDROOM + DEN + 3 BATHROOM

LEVELS: 60

**INTERIOR** : 1,980 SqFt 184 SqM

BALCONY: 490 SqFt 46 SqM

**TOTAL** : 2,470 SqFt 229 SqM







3 BEDROOM + 3 BATHROOM

LEVELS : 61

**INTERIOR** : 1,905 SqFt 177 SqM

**BALCONY**: 500 S