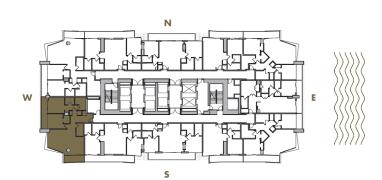

INTERIOR: 1,055 SqFt 98 SqM

**BALCONY**: 190-250 SqFt 18-23 SqM

**TOTAL** : 1,245-1,305 SqFt 116-121 SqM

**STUDIO** 

**LEVELS** : 36-37

INTERIOR: 465 SqFt 166 SqM

BALCONY: 40 SqFt 39 SqM

**TOTAL** : 505 SqFt 205 SqM