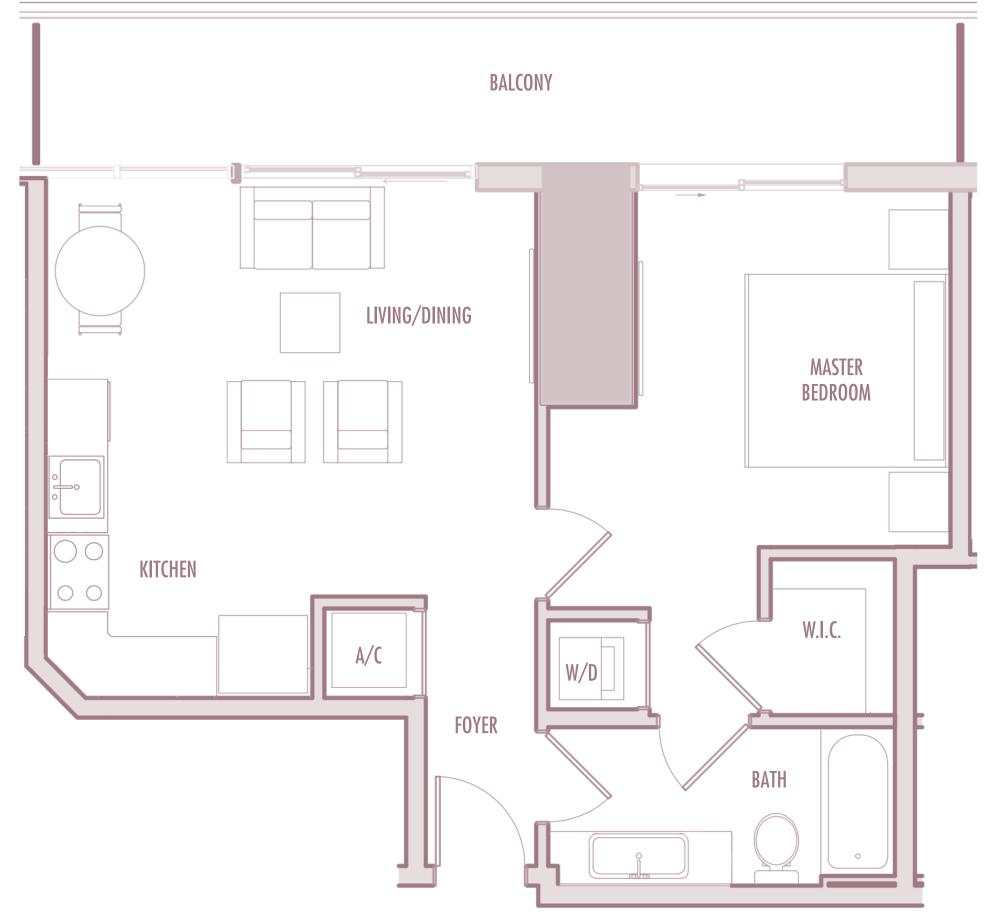

: 51-54 (SKY RESIDENCE)

INTERIOR: 750 SqFt 70 SqM

**BALCONY**: 120-130 SqFt 11-12 SqM

**TOTAL** : 870-880 SqFt 81-82 SqM

1 BEDROOM + 1 BATHROOM

**LEVELS** : 50 (HOTEL RESIDENCE)

: 51-53 (SKY RESIDENCE)

**INTERIOR**: 745 SqFt 69 SqM

**BALCONY**: 120-130 SqFt 11-12 SqM

**TOTAL** : 865-875 SqFt 80-81 SqM

1 BEDROOM + DEN + 2 BATHROOM

**LEVELS** : 50 (HOTEL RESIDENCE)

: 51-56 (SKY RESIDENCE)

**INTERIOR** : 1,110 SqFt 103 SqM

BALCONY: 120 SqFt 11 SqM