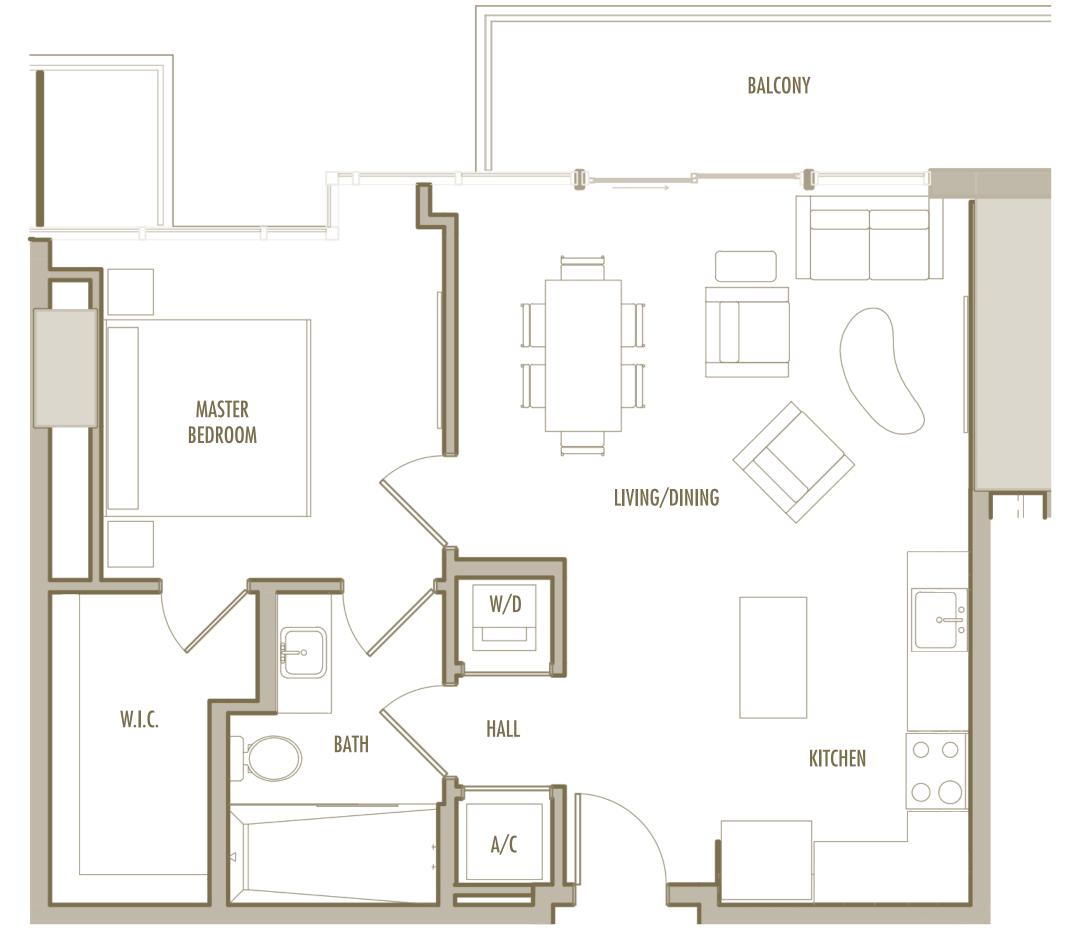

**LEVELS** : 36-49

INTERIOR: 890 SqFt 83 SqM

**BALCONY**: 125 SqFt 12 SqM

**TOTAL** : 1,015 SqFt 94 SqM

1 BEDROOM + DEN + 1 BATHROOM

**LEVELS** : 36-49

**INTERIOR**: 1,045 SqFt 97 SqM

BALCONY: 120 SqFt 11 SqM