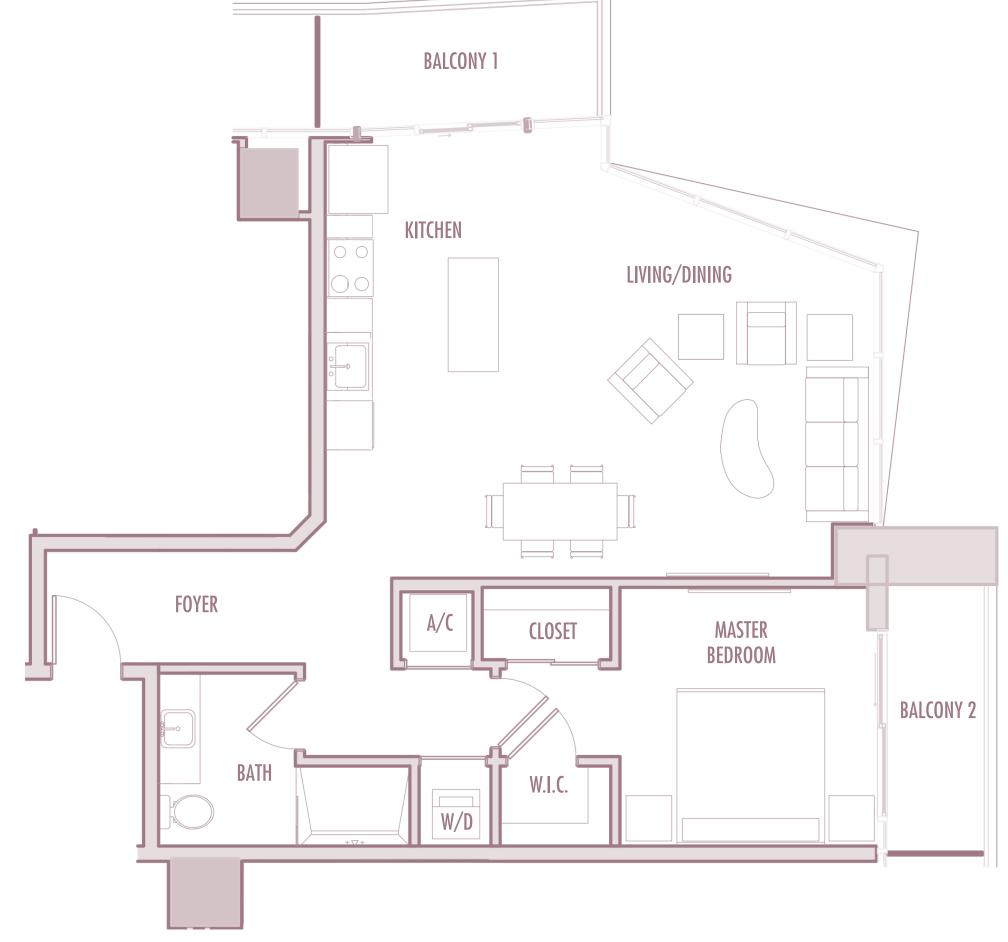

**TOTAL** : 1,230 SqFt 114 SqM

2 BEDROOM + 2 BATHROOM

**LEVELS** : 50 (HOTEL RESIDENCE)

: 51-57 (SKY RESIDENCE)

INTERIOR: 1,060 SqFt 98 SqM

**BALCONY**: 205-245 SqFt 19-23 SqM

**TOTAL** : 1,265-1,305 SqFt 118-121 SqM

2 BEDROOM + 2 BATHROOM

**LEVELS** : 50 (HOTEL RESIDENCE)

: 51-54 (SKY RESIDENCE)

INTERIOR: 1,240 SqFt 98 SqM

**BALCONY**: 225 SqFt 19-23 SqM

**TOTAL** : 1,465 SqFt 118-121 SqM

2 BEDROOM + 2 BATHROOM

**LEVELS** : 50 (HOTEL RESIDENCE)