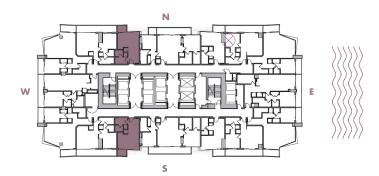

INTERIOR: 1,055 SqFt 98 SqM

**BALCONY**: 190-250 SqFt 18-23 SqM

**TOTAL** : 1,245-1,305 SqFt 116-121 SqM

**STUDIO** 

**LEVELS** : 36-37

INTERIOR: 465 SqFt 166 SqM

BALCONY: 40 SqFt 39 SqM

**TOTAL** : 505 SqFt 205 SqM

**STUDIO** 

**LEVELS** : 38-41

INTERIOR: 460 SqFt 43 SqM

BALCONY: 40 SqFt 4 SqM

**TOTAL** : 500 SqFt 46 SqM

**STUDIO** 

**LEVELS** : 42-49

**INTERIOR**: 455 SqFt 42 SqM