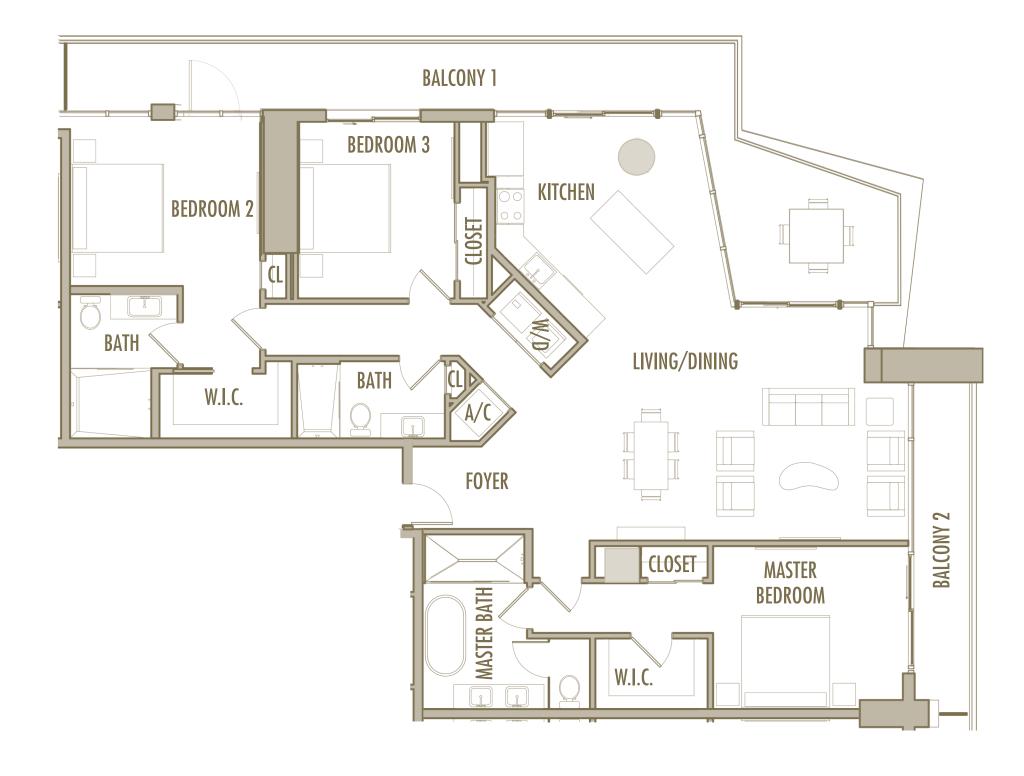

**TOTAL** : 1,230 SqFt 114 SqM

2 BEDROOM + 2 BATHROOM

**LEVELS** : 50 (HOTEL RESIDENCE)

: 51-57 (SKY RESIDENCE)

INTERIOR: 1,060 SqFt 98 SqM

**BALCONY**: 205-245 SqFt 19-23 SqM

**TOTAL** : 1,265-1,305 SqFt 118-121 SqM