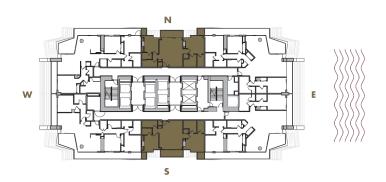

1 BEDROOM + 1 BATHROOM

**LEVELS** : 36-49

INTERIOR: 885 SqFt 82 SqM

BALCONY: 125 SqFt 12 SqM

**TOTAL** : 1,010 SqFt 94 SqM

1 BEDROOM + 1 BATHROOM

**LEVELS** : 36-49

**INTERIOR**: 665 SqFt 62 SqM

**BALCONY**: 170 SqFt 16 SqM

**TOTAL** : 835 SqFt 78 SqM

1 BEDROOM + 1 BATHROOM

**LEVELS** : 36-49

**INTERIOR**: 645 SqFt 60 SqM

**BALCONY**: 160 SqFt 15 SqM

**TOTAL** : 805 SqFt 75 SqM

1 BEDROOM + 1 BATHROOM

**LEVELS** : 36-49

INTERIOR: 890 SqFt 83 SqM

**BALCONY**: 125 SqFt 12 SqM

**TOTAL** : 1,015 SqFt 94 SqM

1 BEDROOM + DEN + 1 BATHROOM

**LEVELS** : 36-49

**INTERIOR**: 1,045 SqFt 97 SqM

BALCONY: 120 SqFt 11 SqM

**TOTAL** : 1,165 SqFt 108 SqM

1 BEDROOM + 1 BATHROOM

**LEVELS** : 36-54

INTERIOR: 915 SqFt 85 SqM

BALCONY: 120 SqFt 11 SqM

**TOTAL** : 1,035 SqFt 96 SqM

2 BEDROOM + 2 BATHROOM

**LEVELS** : 36-49

INTERIOR: 1,055 SqFt 98 SqM

**BALCONY**: 190-250 SqFt 18-23 SqM

**TOTAL** : 1,245-1,305 SqFt 116-121 SqM

**STUDIO** 

**LEVELS** : 36-37

INTERIOR: 465 SqFt 166 SqM

BALCONY: 40 SqFt 39 SqM

**TOTAL** : 505 SqFt 205 SqM