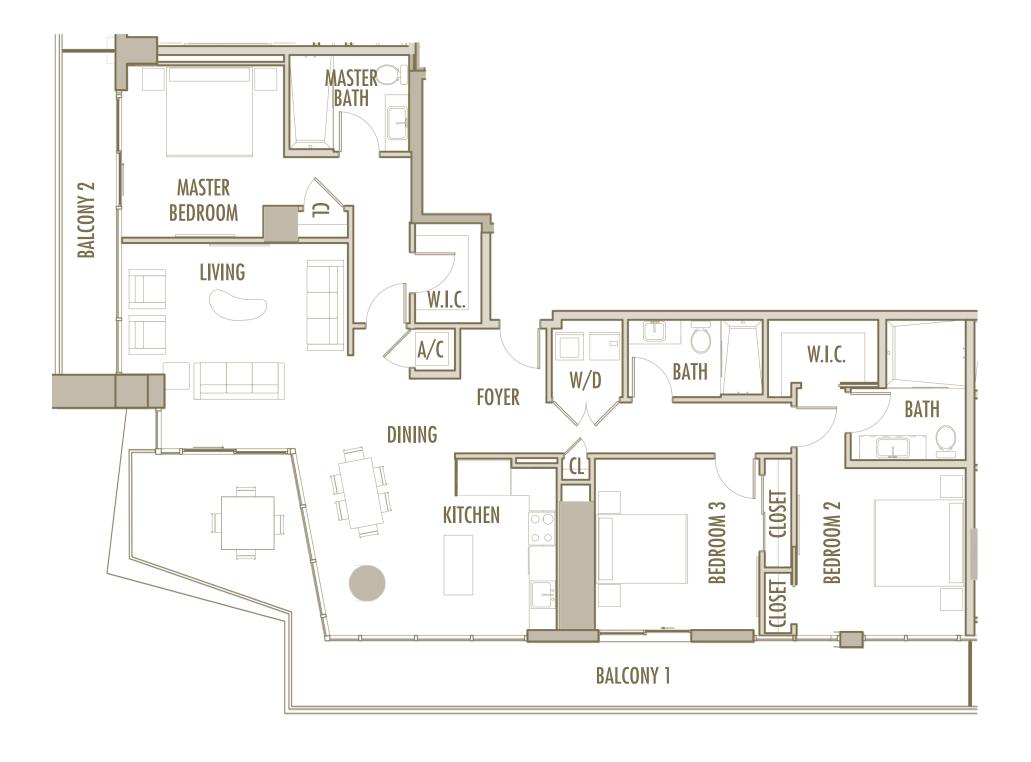

BALCONY: 120 SqFt 11 SqM

**TOTAL** : 1,205 SqFt 112 SqM

2 BEDROOM + DEN + 2 BATHROOM

**LEVELS** : 55-56

**INTERIOR**: 1,460 SqFt 136 SqM

**BALCONY**: 210-215 SqFt 19,5-20 SqM

**TOTAL** : 1,670-1,675 SqFt 155-156 SqM