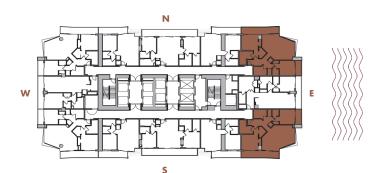

**TOTAL** : 1,230 SqFt 114 SqM

2 BEDROOM + 2 BATHROOM

**LEVELS** : 50 (HOTEL RESIDENCE)

: 51-57 (SKY RESIDENCE)

INTERIOR: 1,060 SqFt 98 SqM

**BALCONY**: 205-245 SqFt 19-23 SqM

**TOTAL** : 1,265-1,305 SqFt 118-121 SqM

2 BEDROOM + 2 BATHROOM

**LEVELS** : 50 (HOTEL RESIDENCE)

: 51-54 (SKY RESIDENCE)

INTERIOR: 1,240 SqFt 98 SqM

**BALCONY**: 225 SqFt 19-23 SqM

**TOTAL** : 1,465 SqFt 118-121 SqM

2 BEDROOM + 2 BATHROOM

**LEVELS** : 50 (HOTEL RESIDENCE)

: 51-54 (SKY RESIDENCE)

**INTERIOR** : 1,250 SqFt 116 SqM

BALCONY: 225 SqFt 21 SqM

**TOTAL** : 1,475 SqFt 137 SqM

1 BEDROOM + 1 BATHROOM

LEVELS: 54

INTERIOR: 750 SqFt 70 SqM

**BALCONY**: 130 SqFt 12 SqM