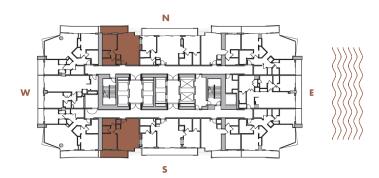

DIO** 

**LEVELS** : 42-49

**INTERIOR**: 455 SqFt 42 SqM

**BALCONY**: 40-45 SqFt 3,7-4,2 SqM

**TOTAL** : 495-500 SqFt 46-47 SqM







**STUDIO** 

**LEVELS** : 36-38

INTERIOR: 455 SqFt 42 SqM

BALCONY: 50 SqFt 5 SqM

**TOTAL** : 505 SqFt 47 SqM







**STUDIO** 

**LEVELS** : 39-44

**INTERIOR**: 450 SqFt 42 SqM

BALCONY: 50 SqFt 5 SqM

**TOTAL** : 500 SqFt 46 SqM







**STUDIO** 

**LEVELS** : 45-48

INTERIOR: 445 SqFt 41 SqM

BALCONY: 50 SqFt 5 SqM

**TOTAL** : 495 SqFt 46 SqM







**STUDIO** 

LEVELS: 49

**INTERIOR**: 450 SqFt 42 SqM

BALCONY: 55 SqFt 5 SqM

**TOTAL** : 505 SqFt 47 SqM









1 BEDROOM + 1 BATHROOM

**LEVELS** : 50 (HOTEL RESIDENCE)

: 51-54 (SKY RESIDENCE)

INTERIOR: 750 SqFt 70 SqM

**BALCONY**: 120-130 SqFt 11-12 SqM

**TOTAL** : 870-880 SqFt 81-82 SqM









1 BEDROOM + 1 BATHROOM

**LEVELS** : 50 (HOTEL RESIDENCE)

: 51-53 (SKY RESIDENCE)

**INTERIOR**: 745 SqFt 69 SqM

**BALCONY**: 120-130 SqFt 11-12 SqM

**TOTAL** : 865-875 SqFt 80-81 SqM







1 BEDROOM + DEN + 2 BATHROOM

**LEVELS** : 50 (HOTEL RESIDENCE)

: 51-56 (SKY RESIDENCE)

**INTERIOR** : 1,110 SqFt 103 SqM

BALCONY: 120 SqFt 11 SqM

**TOTAL** : 1,230 SqFt 114 SqM







2 BEDROOM + 2 BATHROOM

**LEVELS** : 50 (HOTEL RESIDENCE)

: 51-57 (SKY RESIDENCE)

INTERIOR: 1,060 SqFt 98 SqM

**BALCONY**: 205-245 SqFt 19-23 SqM

**TOTAL** : 1,265-1,305 SqFt 118-121 SqM







2 BEDROOM + 2 BATHROOM

**LEVELS** : 50 (HOTEL RESIDENCE)

: 51-54 (SKY RESIDENCE)

INTERIOR: 1,240 SqFt 98 SqM

**BALCONY**: 225 SqFt 19-23 SqM

**TOTAL** : 1,465 SqFt 118-121 SqM







2 BEDROOM + 2 BATHROOM