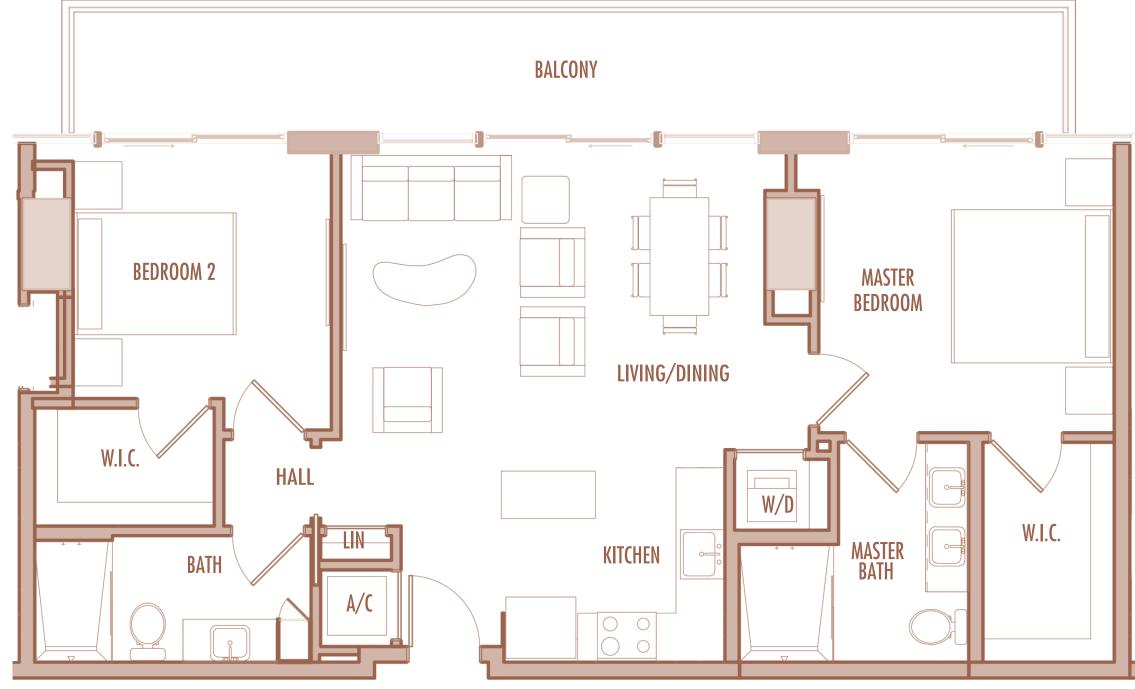

**TOTAL** : 1,230 SqFt 114 SqM

2 BEDROOM + 2 BATHROOM

**LEVELS** : 50 (HOTEL RESIDENCE)

: 51-57 (SKY RESIDENCE)

INTERIOR: 1,060 SqFt 98 SqM

**BALCONY**: 205-245 SqFt 19-23 SqM

**TOTAL** : 1,265-1,305 SqFt 118-121 SqM