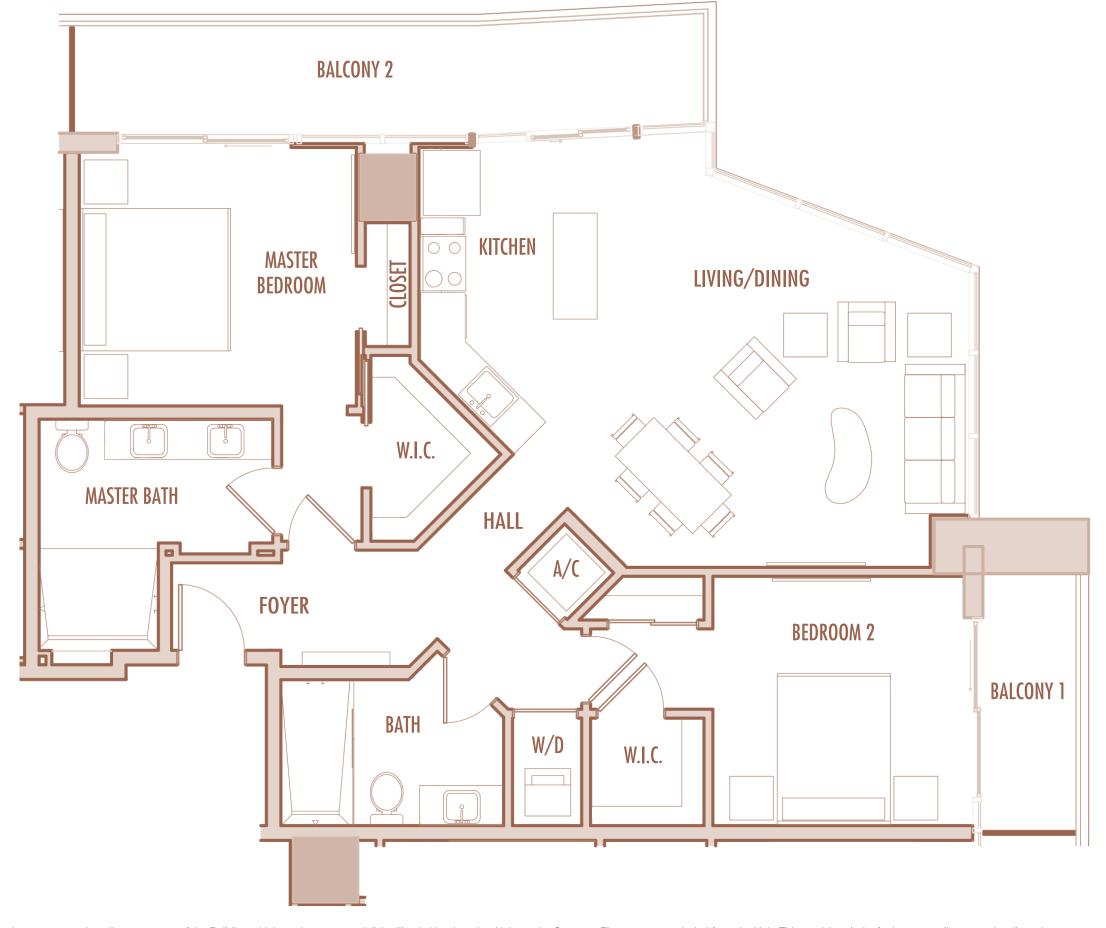

**TOTAL** : 1,230 SqFt 114 SqM

2 BEDROOM + 2 BATHROOM

**LEVELS** : 50 (HOTEL RESIDENCE)

: 51-57 (SKY RESIDENCE)

INTERIOR: 1,060 SqFt 98 SqM

**BALCONY**: 205-245 SqFt 19-23 SqM

**TOTAL** : 1,265-1,305 SqFt 118-121 SqM

2 BEDROOM + 2 BATHROOM

**LEVELS** : 50 (HOTEL RESIDENCE)

: 51-54 (SKY RESIDENCE)

INTERIOR: 1,240 SqFt 98 SqM

**BALCONY**: 225 SqFt 19-23 SqM

**TOTAL** : 1,465 SqFt 118-121 SqM

2 BEDROOM + 2 BATHROOM

**LEVELS** : 50 (HOTEL RESIDENCE)

: 51-54 (SKY RESIDENCE)

**INTERIOR** : 1,250 SqFt 116 SqM

BALCONY: 225 SqFt 21 SqM

**TOTAL** : 1,475 SqFt 137 SqM

1 BEDROOM + 1 BATHROOM

LEVELS: 54

INTERIOR: 750 SqFt 70 SqM

**BALCONY**: 130 SqFt 12 SqM