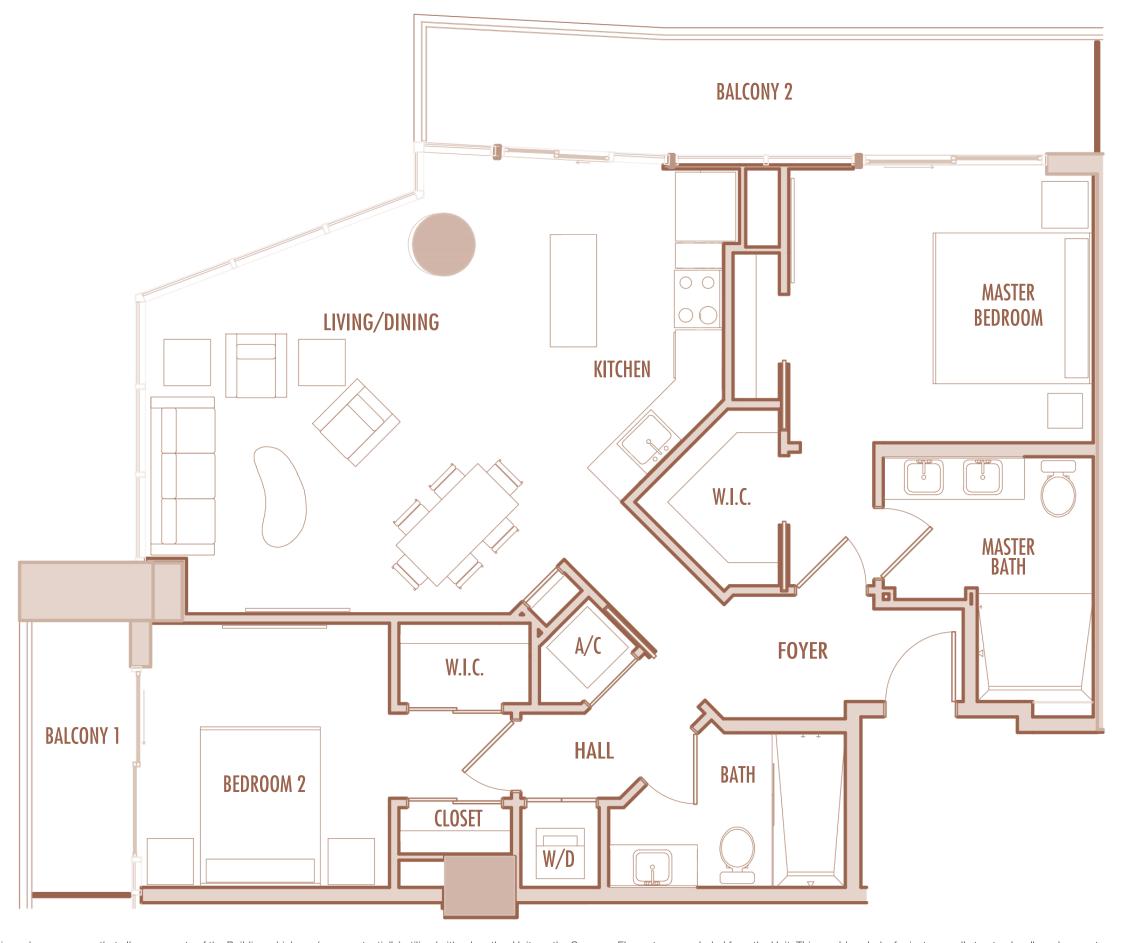

2 BEDROOM + 2 BATHROOM

**LEVELS** : 58-62

INTERIOR: 1,120 SqFt 104 SqM

**BALCONY**: 205-210 SqFt 19-19,5 SqM

**TOTAL** : 1,325-1,330 SqFt 123-124 SqM

2 BEDROOM + 2 BATHROOM

**LEVELS** : 55-56

INTERIOR: 1,300 SqFt 121 SqM

**LEVELS** : 55-57

**INTERIOR** : 1,100 SqFt 102 SqM

**BALCONY**: 205-210 SqFt 19-19,5 SqM

**TOTAL** : 1,305-1,310 SqFt 121-122 SqM

2 BEDROOM + 2 BATHROOM

**LEVELS** : 55-56

**INTERIOR** : 1,225 SqFt 114 SqM

**BALCONY**: 210-215 SqFt 19,5-20 SqM

**TOTAL** : 1,435-1,440 SqFt 133-134 SqM

2 BEDROOM + DEN + 2 BATHROOM

LEVELS: 62

**INTERIOR** : 1,865 SqFt 173 SqM

BALCONY: 470 SqFt 44 SqM

**TOTAL** : 2,335 SqFt 217 SqM