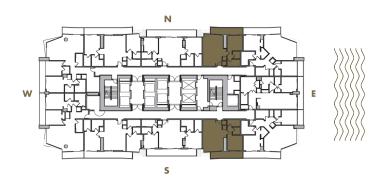

1 BEDROOM + 1 BATHROOM

**LEVELS** : 36-49

INTERIOR: 885 SqFt 82 SqM

BALCONY: 125 SqFt 12 SqM

**TOTAL** : 1,010 SqFt 94 SqM

1 BEDROOM + 1 BATHROOM

**LEVELS** : 36-49

**INTERIOR**: 665 SqFt 62 SqM