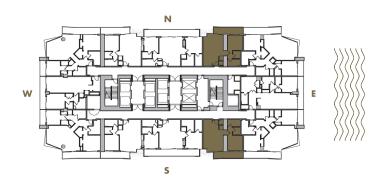

DENCE)

**INTERIOR** : 1,110 SqFt 103 SqM

BALCONY: 120 SqFt 11 SqM

**TOTAL** : 1,230 SqFt 114 SqM







2 BEDROOM + 2 BATHROOM

**LEVELS** : 50 (HOTEL RESIDENCE)

: 51-57 (SKY RESIDENCE)

INTERIOR: 1,060 SqFt 98 SqM

**BALCONY**: 205-245 SqFt 19-23 SqM

**TOTAL** : 1,265-1,305 SqFt 118-121 SqM







2 BEDROOM + 2 BATHROOM

**LEVELS** : 50 (HOTEL RESIDENCE)

: 51-54 (SKY RESIDENCE)

INTERIOR: 1,240 SqFt 98 SqM

**BALCONY**: 225 SqFt 19-23 SqM

**TOTAL** : 1,465 SqFt 118-121 SqM







2 BEDROOM + 2 BATHROOM

**LEVELS** : 50 (HOTEL RESIDENCE)

: 51-54 (SKY RESIDENCE)

**INTERIOR** : 1,250 SqFt 116 SqM

BALCONY: 225 SqFt 21 SqM

**TOTAL** : 1,475 SqFt 137 SqM









1 BEDROOM + 1 BATHROOM

LEVELS: 54

INTERIOR: 750 SqFt 70 SqM

**BALCONY**: 130 SqFt 12 SqM

**TOTAL** : 880 SqFt 82 SqM







1 BEDROOM + 1 BATHROOM

**LEVELS** : 58-59

**INTERIOR**: 695 SqFt 65 SqM

**BALCONY**: 150 SqFt 14 SqM

**TOTAL** : 845 SqFt 79 SqM







1 BEDROOM + 1 BATHROOM

**LEVELS** : 58-61

**INTERIOR**: 760 SqFt 71 SqM

**BALCONY**: 85-125 SqFt 8-12 SqM

**TOTAL** : 845-885 SqFt 79-82 SqM







1 BEDROOM + 1 BATHROOM

LEVELS : 62

INTERIOR: 765 SqFt 71 SqM

BALCONY: 95 SqFt 9 SqM

**TOTAL** : 860 SqFt 80 SqM







1 BEDROOM + 1 BATHROOM

**LEVELS** : 55-57

INTERIOR: 750 SqFt 70 SqM

**BALCONY**: 135-145 SqFt 12,5-13,5 SqM

**TOTAL** : 885-895 SqFt 82-83 SqM







1 BEDROOM + DEN + 2 BATHROOM

LEVELS: 57

INTERIOR: 1,085 SqFt 101 SqM

BALCONY: 120 SqFt 11 SqM

**TOTAL** : 1,205 SqFt 112 SqM







2 BEDROOM + DEN + 2 BATHROOM

**LEVELS** : 55-56

**INTERIOR**: 1,460 SqFt 136 SqM

**BAL