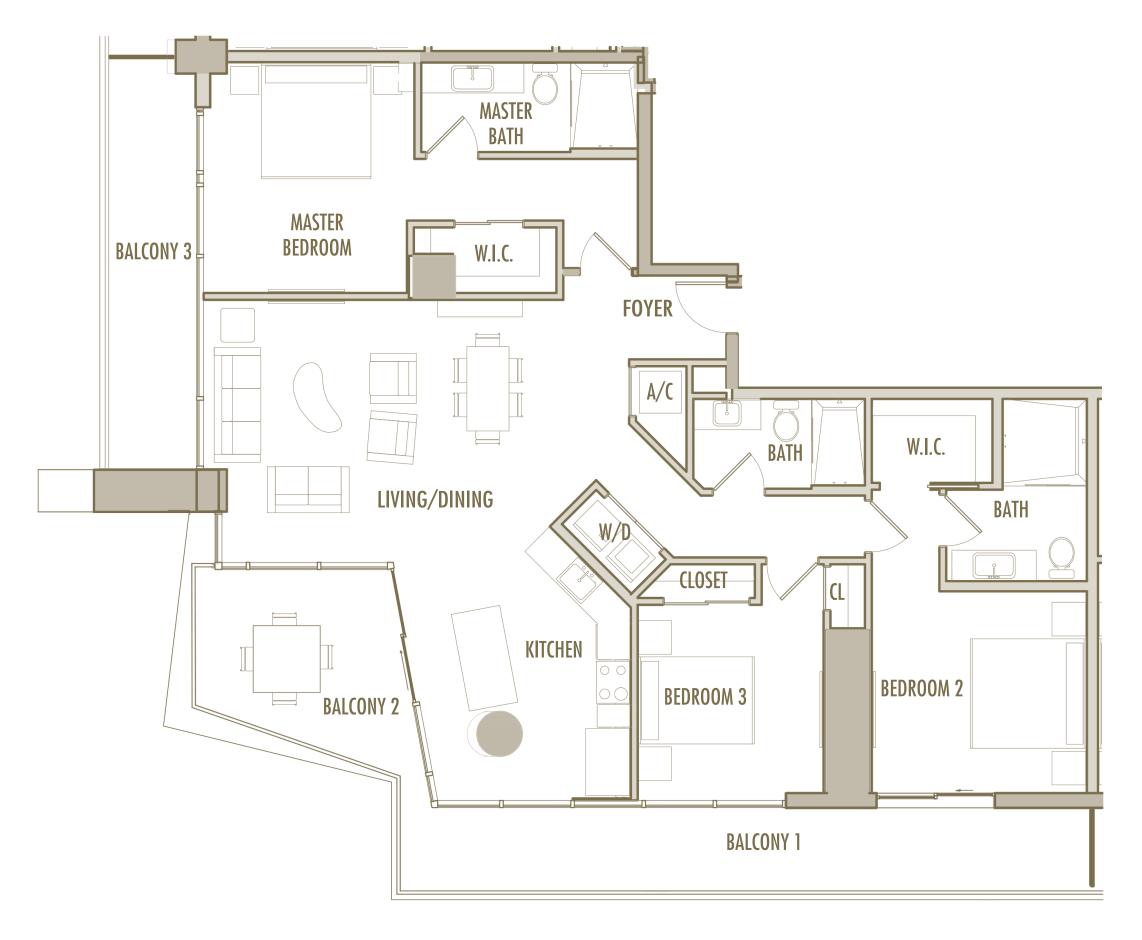

VELS: 60

**INTERIOR** : 1,955 SqFt 182 SqM

BALCONY: 490 SqFt 46 SqM

**TOTAL** : 2,445 SqFt 227 SqM







3 BEDROOM + DEN + 3 BATHROOM

LEVELS: 60

**INTERIOR** : 1,980 SqFt 184 SqM

BALCONY: 490 SqFt 46 SqM

**TOTAL** : 2,470 SqFt 229 SqM







3 BEDROOM + 3 BATHROOM

LEVELS : 61

**INTERIOR** : 1,905 SqFt 177 SqM

**BALCONY**: 500 SqFt 46 SqM

**TOTAL** : 2,405 SqFt 223 SqM







3 BEDROOM + 3 BATHROOM

LEVELS : 61

**INTERIOR** : 1,895 SqFt 176 SqM

BALCONY: 490 SqFt 46 SqM

**TOTAL** : 2,385 SqFt 222 SqM







3 BEDROOM + 3 BATHROOM

LEVELS : 61

**INTERIOR** : 1,940 SqFt 180 SqM

**BALCONY**: 490 SqFt 46 SqM

**TOTAL** : 2,430 SqFt 226 SqM







3 BEDROOM + 3 BATHROOM

LEVELS : 61

**INTERIOR** : 1,700 SqFt 158 SqM

**BALCONY**: 500 SqFt 46 SqM **TOTAL**: 2,200 SqFt 204 SqM







3 BEDROOM + 3 BATHROOM

LEVELS: 63

**INTERIOR** : 2,060 SqFt 191 SqM

BALCONY: 570 SqFt 53 SqM

**TOTAL** : 2,630 SqFt 244 SqM







3 BEDROOM + 3 BATHROOM

**LEVELS** : 63

**INTERIOR** : 2,130 SqFt 198 SqM

BALCONY: 560 SqFt 52 SqM

**TOTAL** : 2,690 SqFt 250 SqM







3 BEDROOM + 3 BATHROOM

**LEVELS** : 63

INTERIOR: 2,190 SqFt 203 SqM

BALCONY: 560 SqFt 52 SqM

**TOTAL** : 2,750 SqFt 255 SqM







3 BEDROOM + 3 BATHROOM

**LEVELS** : 63

**INTERIOR** : 1,930 SqFt 179 SqM

**BALCONY**: 570 SqFt 53 SqM

**TOTAL** : 2,500 SqFt 232 SqM







3 BEDROOM + 3 BATHROOM

LEVELS: 64

**INTERIOR** : 2,000 SqFt 186 SqM

BALCONY: 540 SqFt 50 SqM

**TOTAL** : 2,540 SqFt 236 SqM







3 BEDROOM + 3 BATHROOM

LEVELS: 64

**INTERIOR** : 2,070 SqFt 192 SqM

BALCONY: 525 SqFt 49 SqM

**TOTAL**