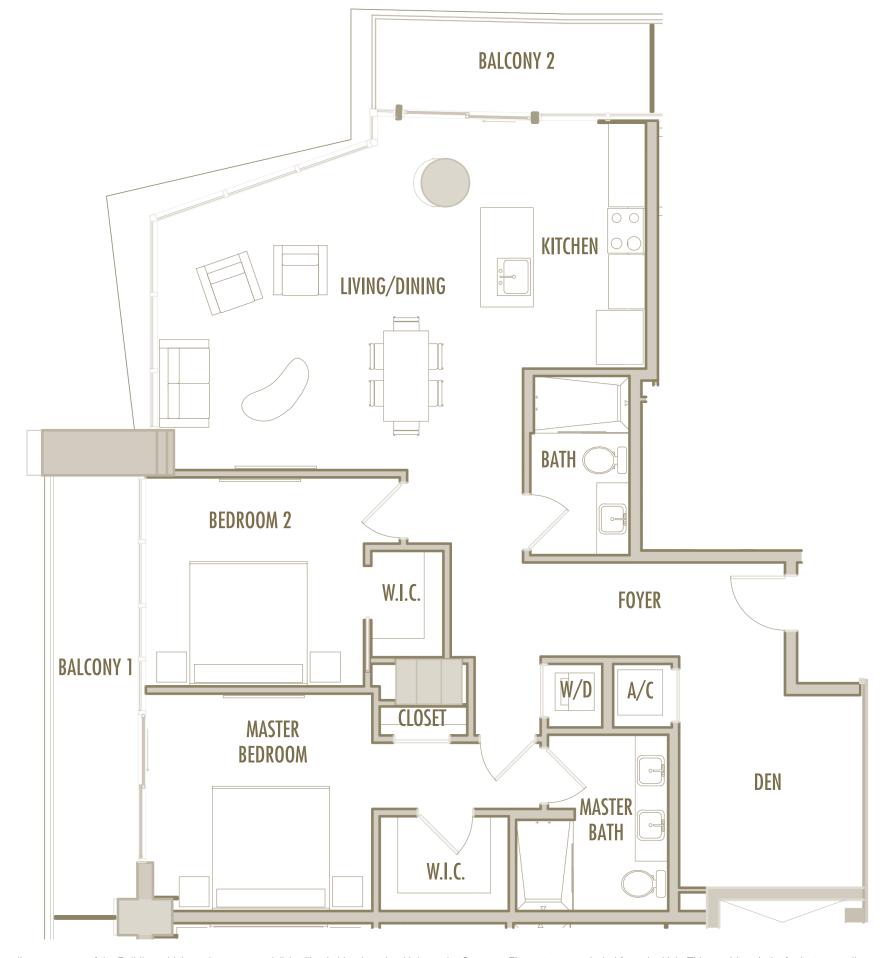

INTERIOR: 1,055 SqFt 98 SqM

**BALCONY**: 190-250 SqFt 18-23 SqM

**TOTAL** : 1,245-1,305 SqFt 116-121 SqM

**STUDIO** 

**LEVELS** : 36-37

INTERIOR: 465 SqFt 166 SqM

BALCONY: 40 SqFt 39 SqM

**TOTAL** : 505 SqFt 205 SqM