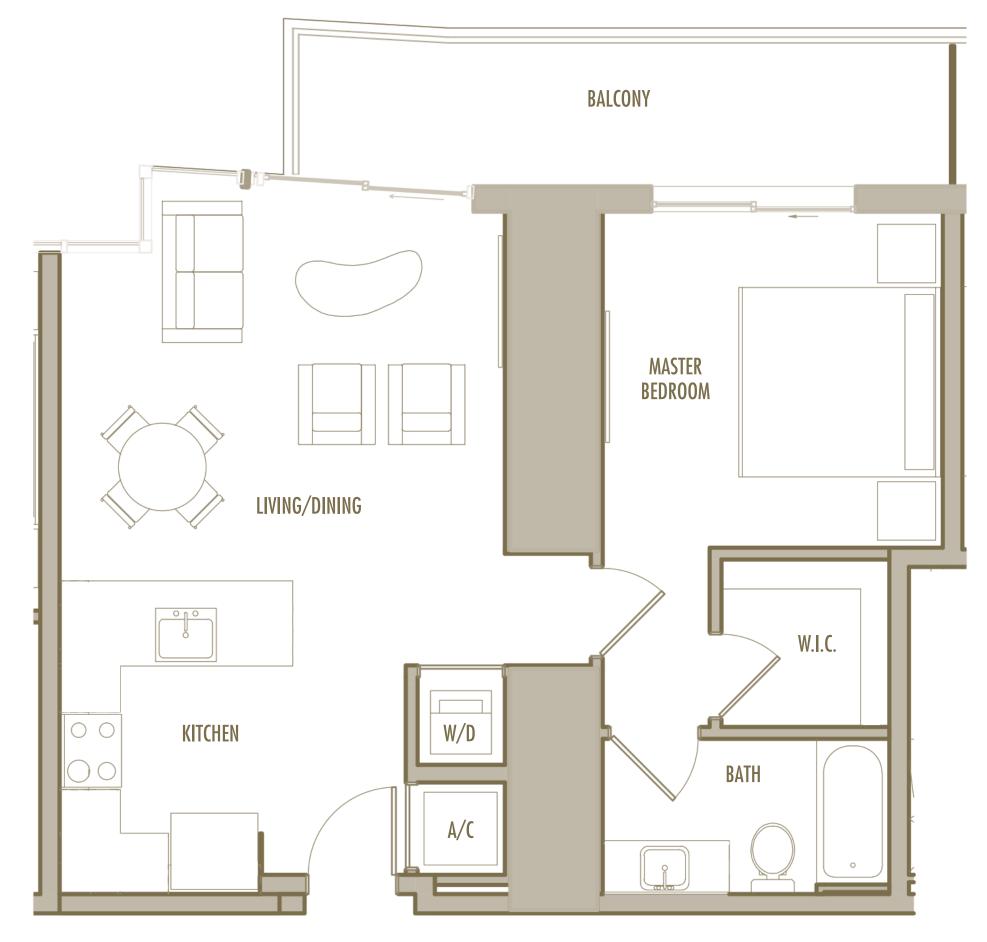

1 BEDROOM + 1 BATHROOM

**LEVELS** : 36-49

INTERIOR: 885 SqFt 82 SqM

BALCONY: 125 SqFt 12 SqM

**TOTAL** : 1,010 SqFt 94 SqM

1 BEDROOM + 1 BATHROOM

**LEVELS** : 36-49

**INTERIOR**: 665 SqFt 62 SqM