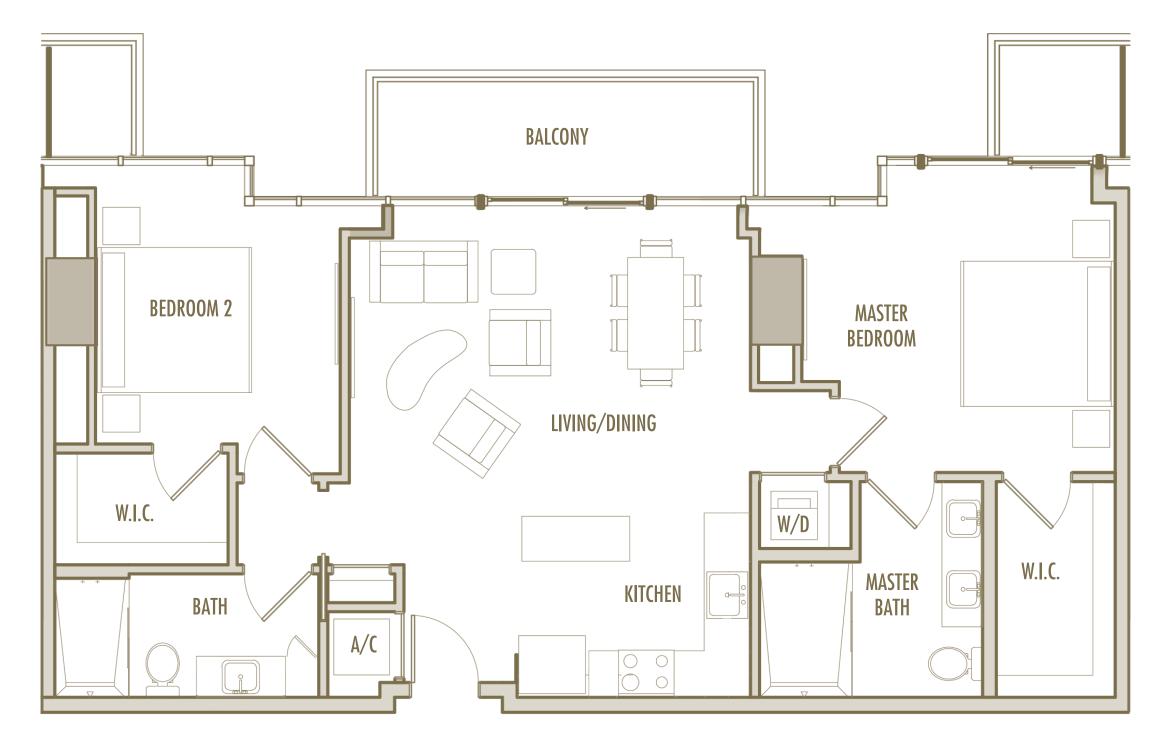

**TOTAL** : 1,165 SqFt 108 SqM

1 BEDROOM + 1 BATHROOM

**LEVELS** : 36-54

INTERIOR: 915 SqFt 85 SqM

BALCONY: 120 SqFt 11 SqM

**TOTAL** : 1,035 SqFt 96 SqM

2 BEDROOM + 2 BATHROOM

**LEVELS** : 36-49

INTERIOR: 1,055 SqFt 98 SqM

**BALCONY**: 190-250 SqFt 18-23 SqM

**TOTAL** : 1,245-1,305 SqFt 116-121 SqM

**STUDIO** 

**LEVELS** : 36-37

INTERIOR: 465 SqFt 166 SqM

BALCONY: 40 SqFt 39 SqM

**TOTAL** : 505 SqFt 205 SqM