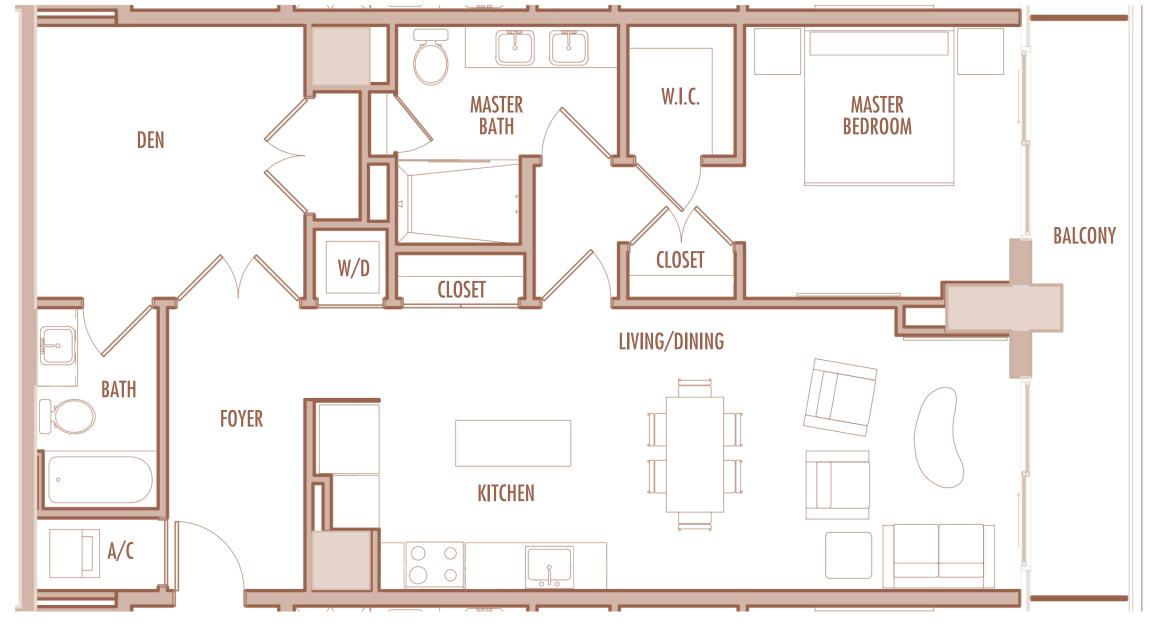

1 BEDROOM + 1 BATHROOM

**LEVELS** : 36-49

INTERIOR: 885 SqFt 82 SqM

BALCONY: 125 SqFt 12 SqM

**TOTAL** : 1,010 SqFt 94 SqM

1 BEDROOM + 1 BATHROOM

**LEVELS** : 36-49

**INTERIOR**: 665 SqFt 62 SqM