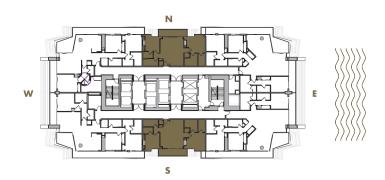

1 BEDROOM + 1 BATHROOM

**LEVELS** : 36-49

INTERIOR: 885 SqFt 82 SqM

BALCONY: 125 SqFt 12 SqM

**TOTAL** : 1,010 SqFt 94 SqM

1 BEDROOM + 1 BATHROOM

**LEVELS** : 36-49

**INTERIOR**: 665 SqFt 62 SqM

**BALCONY**: 170 SqFt 16 SqM

**TOTAL** : 835 SqFt 78 SqM

1 BEDROOM + 1 BATHROOM

**LEVELS** : 36-49

**INTERIOR**: 645 SqFt 60 SqM

**BALCONY**: 160 SqFt 15 SqM

**TOTAL** : 805 SqFt 75 SqM

1 BEDROOM + 1 BATHROOM

**LEVELS** : 36-49

INTERIOR: 890 SqFt 83 SqM

**BALCONY**: 125 SqFt 12 SqM

**TOTAL** : 1,015 SqFt 94 SqM

1 BEDROOM + DEN + 1 BATHROOM

**LEVELS** : 36-49

**INTERIOR**: 1,045 SqFt 97 SqM

BALCONY: 120 SqFt 11 SqM

**TOTAL** : 1,165 SqFt 108 SqM

1 BEDROOM + 1 BATHROOM

**LEVELS** : 36-54

INTERIOR: 915 SqFt 85 SqM

BALCONY: 120 SqFt 11 SqM

**TOTAL** : 1,035 SqFt 96 SqM

2 BEDROOM + 2 BATHROOM

**LEVELS** : 36-49

INTERIOR: 1,055 SqFt 98 SqM

**BALCONY**: 190-250 SqFt 18-23 SqM

**TOTAL** : 1,245-1,305 SqFt 116-121 SqM

**STUDIO** 

**LEVELS** : 36-37

INTERIOR: 465 SqFt 166 SqM

BALCONY: 40 SqFt 39 SqM

**TOTAL** : 505 SqFt 205 SqM