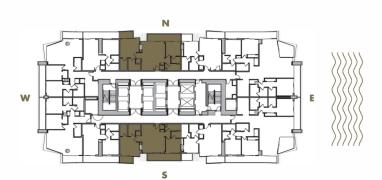

**TOTAL** : 1,230 SqFt 114 SqM

2 BEDROOM + 2 BATHROOM

**LEVELS** : 50 (HOTEL RESIDENCE)

: 51-57 (SKY RESIDENCE)

INTERIOR: 1,060 SqFt 98 SqM

**BALCONY**: 205-245 SqFt 19-23 SqM

**TOTAL** : 1,265-1,305 SqFt 118-121 SqM

2 BEDROOM + 2 BATHROOM

**LEVELS** : 50 (HOTEL RESIDENCE)

: 51-54 (SKY RESIDENCE)

INTERIOR: 1,240 SqFt 98 SqM

**BALCONY**: 225 SqFt 19-23 SqM

**TOTAL** : 1,465 SqFt 118-121 SqM

2 BEDROOM + 2 BATHROOM

**LEVELS** : 50 (HOTEL RESIDENCE)

: 51-54 (SKY RESIDENCE)

**INTERIOR** : 1,250 SqFt 116 SqM

BALCONY: 225 SqFt 21 SqM

**TOTAL** : 1,475 SqFt 137 SqM

1 BEDROOM + 1 BATHROOM

LEVELS: 54

INTERIOR: 750 SqFt 70 SqM

**BALCONY**: 130 SqFt 12 SqM