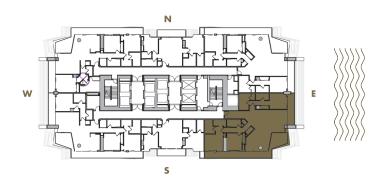

**TOTAL** : 1,230 SqFt 114 SqM

2 BEDROOM + 2 BATHROOM

**LEVELS** : 50 (HOTEL RESIDENCE)

: 51-57 (SKY RESIDENCE)

INTERIOR: 1,060 SqFt 98 SqM

**BALCONY**: 205-245 SqFt 19-23 SqM

**TOTAL** : 1,265-1,305 SqFt 118-121 SqM