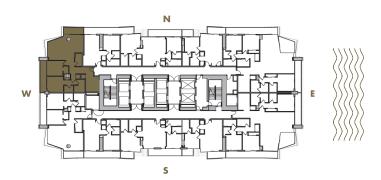

INTERIOR: 1,055 SqFt 98 SqM

**BALCONY**: 190-250 SqFt 18-23 SqM

**TOTAL** : 1,245-1,305 SqFt 116-121 SqM

**STUDIO** 

**LEVELS** : 36-37

INTERIOR: 465 SqFt 166 SqM

BALCONY: 40 SqFt 39 SqM

**TOTAL** : 505 SqFt 205 SqM