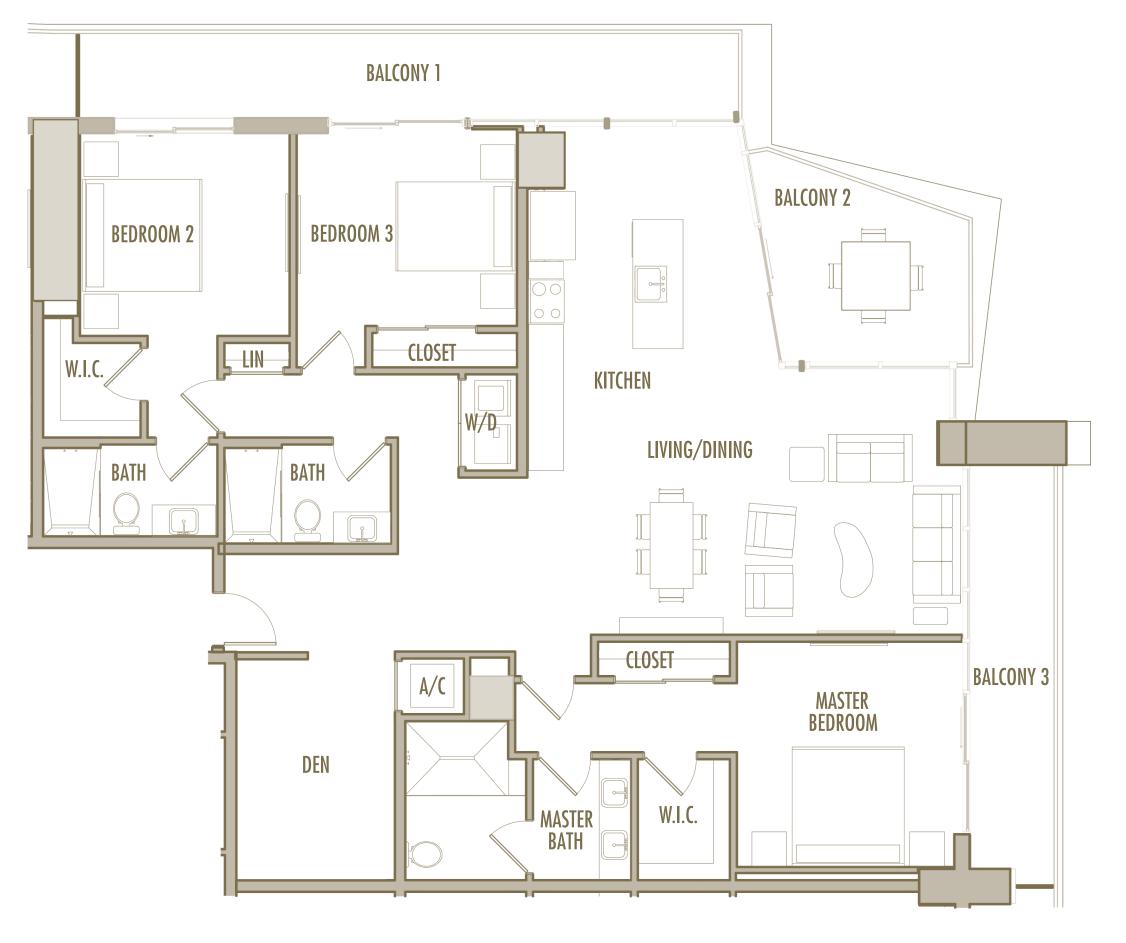

qM

**BALCONY**: 210-215 SqFt 19,5-20 SqM

**TOTAL** : 1,435-1,440 SqFt 133-134 SqM







2 BEDROOM + DEN + 2 BATHROOM

LEVELS: 62

**INTERIOR** : 1,865 SqFt 173 SqM

BALCONY: 470 SqFt 44 SqM

**TOTAL** : 2,335 SqFt 217 SqM







2 BEDROOM + DEN + 2 BATHROOM

LEVELS: 62

**INTERIOR** : 1,705 SqFt 158 SqM

BALCONY: 470 SqFt 44 SqM

**TOTAL** : 2,175 SqFt 202 SqM







3 BEDROOM + DEN + 3 BATHROOM

**LEVELS** : 58

**INTERIOR** : 2,055 SqFt 191 SqM

**BALCONY**: 475 SqFt 44 SqM

**TOTAL** : 2,530 SqFt 235 SqM







3 BEDROOM + DEN + 3 BATHROOM

LEVELS: 58

**INTERIOR** : 2,075 SqFt 193 SqM

**BALCONY**: 475 SqFt 44 SqM **TOTAL**: 2,550 SqFt 237 SqM







3 BEDROOM + DEN + 3 BATHROOM

LEVELS: 59

INTERIOR: 2,010 SqFt 187 SqM

**BALCONY**: 480 SqFt 45 SqM **TOTAL**: 2,490 SqFt 231 SqM







3 BEDROOM + DEN + 3 BATHROOM

LEVELS: 59

**INTERIOR** : 2,035 SqFt 187 SqM

**BALCONY**: 480 SqFt 45 SqM **TOTAL**: 2,515 SqFt 231 SqM







3 BEDROOM + DEN + 3 BATHROOM

LEVELS: 60

**INTERIOR** : 1,955 SqFt 182 SqM

BALCONY: 490 SqFt 46 SqM

**TOTAL** : 2,445 SqFt 227 SqM







3 BEDROOM + DEN + 3 BATHROOM

LEVELS: 60

**INTERIOR** : 1,980 SqFt 184 SqM

BALCONY: 490 SqFt 46 SqM

**TOTAL** : 2,470 SqFt 229 SqM







3 BEDROOM + 3 BATHROOM

LEVELS : 61

**INTERIOR** : 1,905 SqFt 177 SqM

**BALCONY**: 500 SqFt 46 SqM

**TOTAL** : 2,405 SqFt 223 SqM







3 BEDROOM + 3 BATHROOM

LEVELS : 61

**INTERIOR** : 1,895 SqFt 176 SqM

BALCONY: 490 SqFt 46 SqM

**TOTAL** : 2,385 SqFt 222 SqM







3 BEDROOM + 3 BATHROOM

LEVELS : 61

**INTERIOR** : 1,940 SqFt 180 SqM

**BALCONY**: 490 SqFt 4