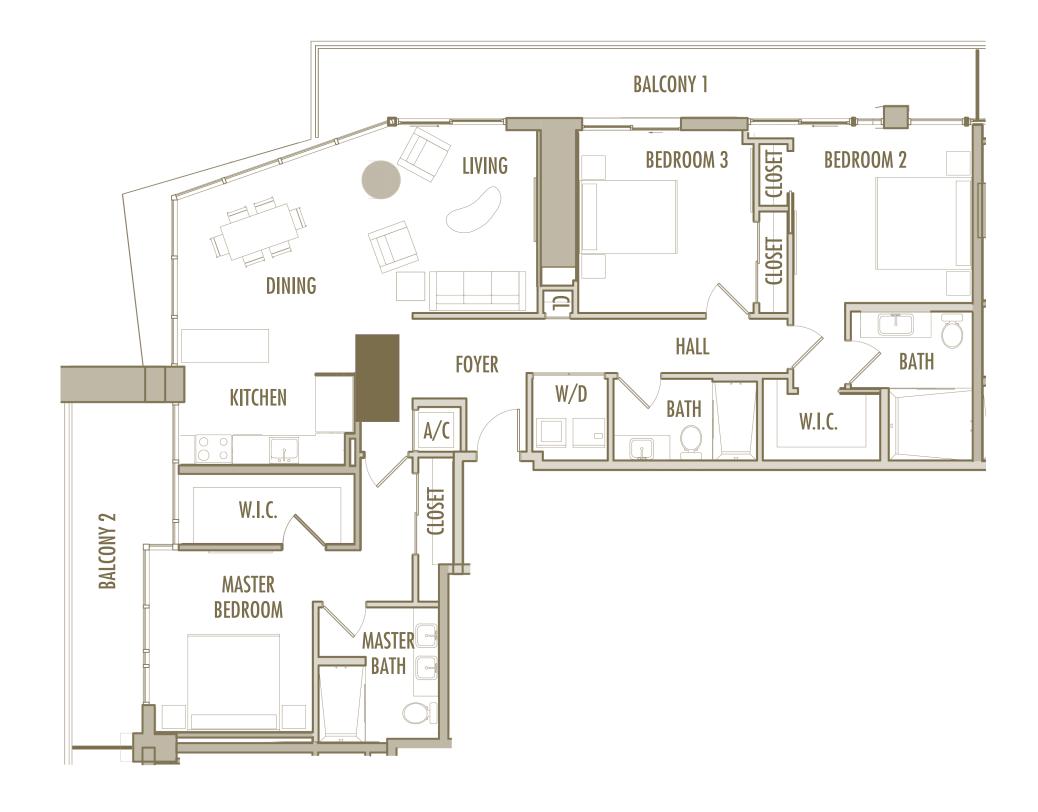

BALCONY: 120 SqFt 11 SqM

**TOTAL** : 1,205 SqFt 112 SqM

2 BEDROOM + DEN + 2 BATHROOM

**LEVELS** : 55-56

**INTERIOR**: 1,460 SqFt 136 SqM

**BALCONY**: 210-215 SqFt 19,5-20 SqM

**TOTAL** : 1,670-1,675 SqFt 155-156 SqM