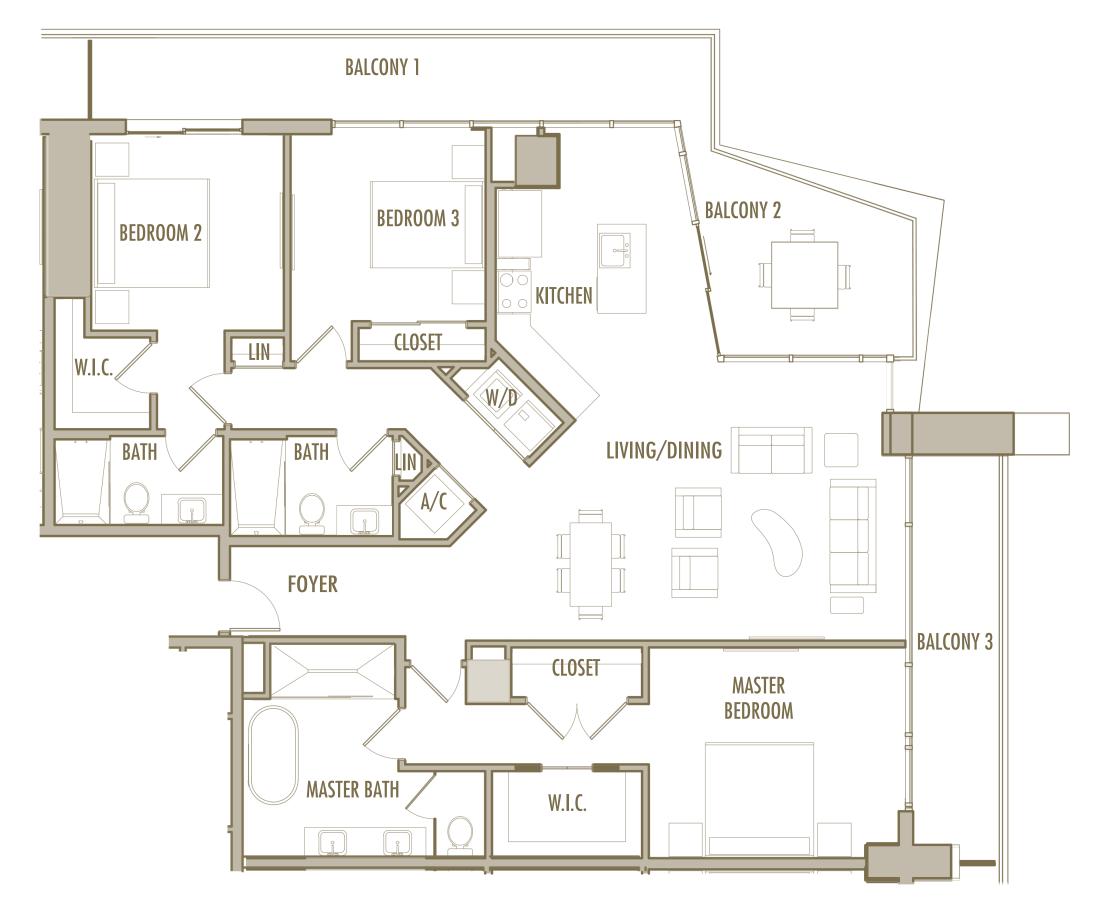

S: 59

INTERIOR: 2,010 SqFt 187 SqM

**BALCONY**: 480 SqFt 45 SqM **TOTAL**: 2,490 SqFt 231 SqM







3 BEDROOM + DEN + 3 BATHROOM

LEVELS: 59

**INTERIOR** : 2,035 SqFt 187 SqM

**BALCONY**: 480 SqFt 45 SqM **TOTAL**: 2,515 SqFt 231 SqM







3 BEDROOM + DEN + 3 BATHROOM

LEVELS: 60

**INTERIOR** : 1,955 SqFt 182 SqM

BALCONY: 490 SqFt 46 SqM

**TOTAL** : 2,445 SqFt 227 SqM







3 BEDROOM + DEN + 3 BATHROOM

LEVELS: 60

**INTERIOR** : 1,980 SqFt 184 SqM

BALCONY: 490 SqFt 46 SqM

**TOTAL** : 2,470 SqFt 229 SqM







3 BEDROOM + 3 BATHROOM

LEVELS : 61

**INTERIOR** : 1,905 SqFt 177 SqM

**BALCONY**: 500 SqFt 46 SqM

**TOTAL** : 2,405 SqFt 223 SqM







3 BEDROOM + 3 BATHROOM

LEVELS : 61

**INTERIOR** : 1,895 SqFt 176 SqM

BALCONY: 490 SqFt 46 SqM

**TOTAL** : 2,385 SqFt 222 SqM







3 BEDROOM + 3 BATHROOM

LEVELS : 61

**INTERIOR** : 1,940 SqFt 180 SqM

**BALCONY**: 490 SqFt 46 SqM

**TOTAL** : 2,430 SqFt 226 SqM







3 BEDROOM + 3 BATHROOM

LEVELS : 61

**INTERIOR** : 1,700 SqFt 158 SqM

**BALCONY**: 500 SqFt 46 SqM **TOTAL**: 2,200 SqFt 204 SqM







3 BEDROOM + 3 BATHROOM

LEVELS: 63

**INTERIOR** : 2,060 SqFt 191 SqM

BALCONY: 570 SqFt 53 SqM

**TOTAL** : 2,630 SqFt 244 SqM







3 BEDROOM + 3 BATHROOM

**LEVELS** : 63

**INTERIOR** : 2,130 SqFt 198 SqM

BALCONY: 560 SqFt 52 SqM

**TOTAL** : 2,690 SqFt 250 SqM







3 BEDROOM + 3 BATHROOM

**LEVELS** : 63

INTERIOR: 2,190 SqFt 203 SqM

BALCONY: 560 SqFt 52 SqM

**TOTAL** : 2,750 SqFt 255 SqM







3 BEDROOM + 3 BATHROOM

**LEVELS** : 63

**INTERIOR** : 1,930 SqFt 179 SqM

**BALCONY**: 570 SqFt 53 SqM

**