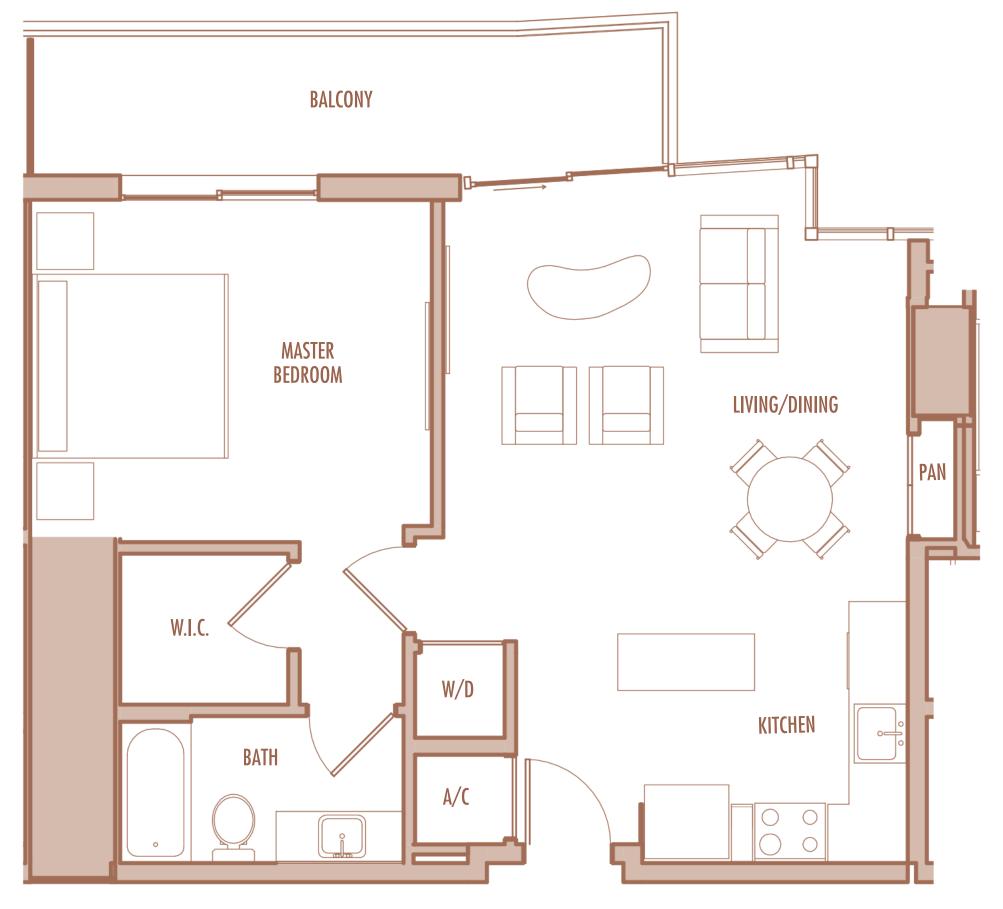

O** 

**LEVELS** : 42-49

**INTERIOR**: 455 SqFt 42 SqM

**BALCONY**: 40-45 SqFt 3,7-4,2 SqM

**TOTAL** : 495-500 SqFt 46-47 SqM







**STUDIO** 

**LEVELS** : 36-38

INTERIOR: 455 SqFt 42 SqM

BALCONY: 50 SqFt 5 SqM

**TOTAL** : 505 SqFt 47 SqM







**STUDIO** 

**LEVELS** : 39-44

**INTERIOR**: 450 SqFt 42 SqM

BALCONY: 50 SqFt 5 SqM

**TOTAL** : 500 SqFt 46 SqM







**STUDIO** 

**LEVELS** : 45-48

INTERIOR: 445 SqFt 41 SqM

BALCONY: 50 SqFt 5 SqM

**TOTAL** : 495 SqFt 46 SqM







**STUDIO** 

LEVELS: 49

**INTERIOR**: 450 SqFt 42 SqM

BALCONY: 55 SqFt 5 SqM

**TOTAL** : 505 SqFt 47 SqM









1 BEDROOM + 1 BATHROOM

**LEVELS** : 50 (HOTEL RESIDENCE)

: 51-54 (SKY RESIDENCE)

INTERIOR: 750 SqFt 70 SqM

**BALCONY**: 120-130 SqFt 11-12 SqM

**TOTAL** : 870-880 SqFt 81-82 SqM









1 BEDROOM + 1 BATHROOM

**LEVELS** : 50 (HOTEL RESIDENCE)

: 51-53 (SKY RESIDENCE)

**INTERIOR**: 745 SqFt 69 SqM

**BALCONY**: 120-130 SqFt 11-12 SqM

**TOTAL** : 865-875 SqFt 80-81 SqM







1 BEDROOM + DEN + 2 BATHROOM

**LEVELS** : 50 (HOTEL RESIDENCE)

: 51-56 (SKY RESIDENCE)

**INTERIOR** : 1,110 SqFt 103 SqM

BALCONY: 120 SqFt 11 SqM

**TOTAL** : 1,230 SqFt 114 SqM







2 BEDROOM + 2 BATHROOM

**LEVELS** : 50 (HOTEL RESIDENCE)

: 51-57 (SKY RESIDENCE)

INTERIOR: 1,060 SqFt 98 SqM

**BALCONY**: 205-245 SqFt 19-23 SqM

**TOTAL** : 1,265-1,305 SqFt 118-121 SqM







2 BEDROOM + 2 BATHROOM

**LEVELS** : 50 (HOTEL RESIDENCE)

: 51-54 (SKY RESIDENCE)

INTERIOR: 1,240 SqFt 98 SqM

**BALCONY**: 225 SqFt 19-23 SqM

**TOTAL** : 1,465 SqFt 118-121 SqM







2 BEDROOM + 2 BATHROOM

*