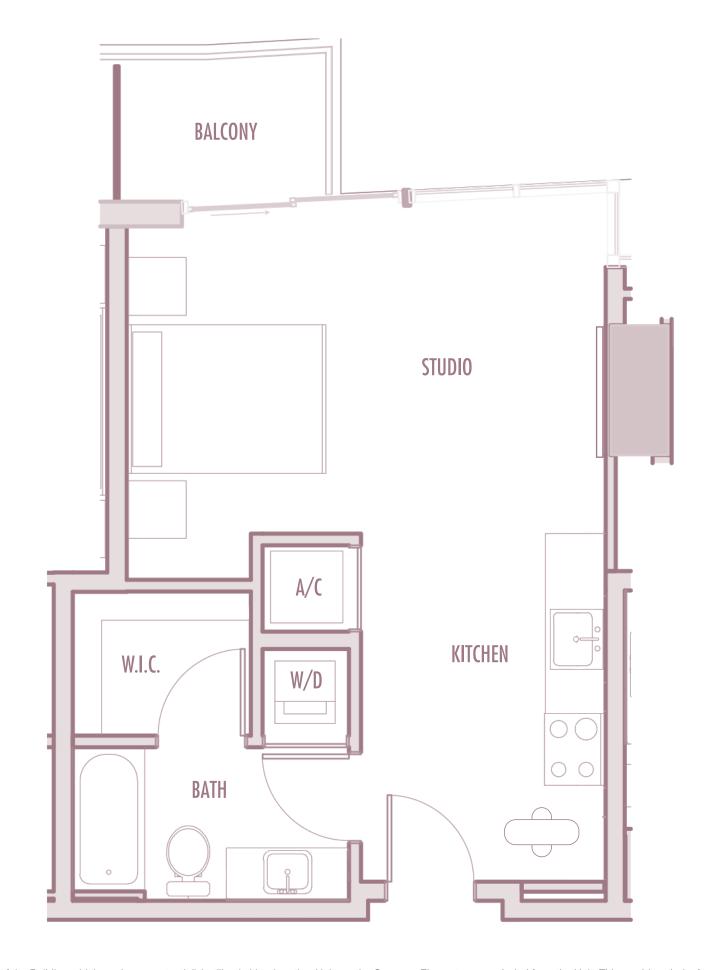

INTERIOR: 1,055 SqFt 98 SqM

**BALCONY**: 190-250 SqFt 18-23 SqM

**TOTAL** : 1,245-1,305 SqFt 116-121 SqM

**STUDIO** 

**LEVELS** : 36-37

INTERIOR: 465 SqFt 166 SqM

BALCONY: 40 SqFt 39 SqM

**TOTAL** : 505 SqFt 205 SqM

**STUDIO** 

**LEVELS** : 38-41

INTERIOR: 460 SqFt 43 SqM

BALCONY: 40 SqFt 4 SqM

**TOTAL** : 500 SqFt 46 SqM

**STUDIO** 

**LEVELS** : 42-49

**INTERIOR**: 455 SqFt 42 SqM