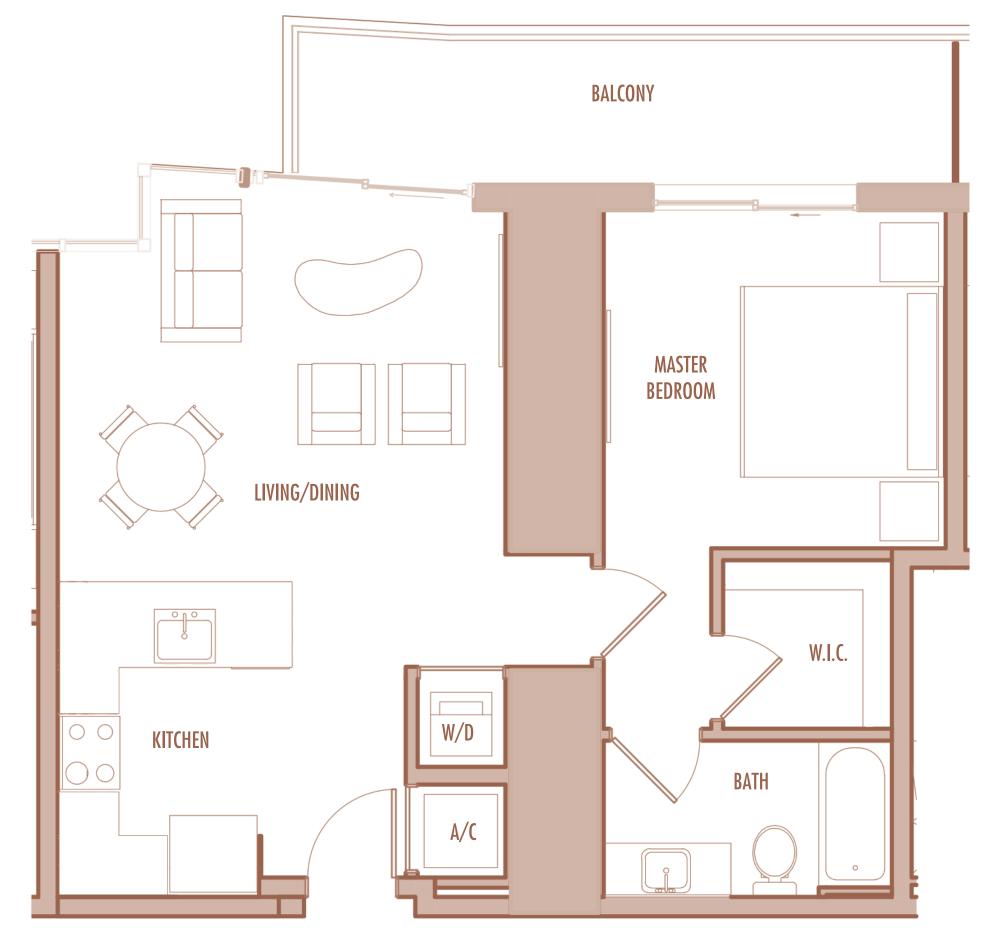

BALCONY: 50 SqFt 5 SqM

**TOTAL** : 505 SqFt 47 SqM







**STUDIO** 

**LEVELS** : 39-44

**INTERIOR**: 450 SqFt 42 SqM

BALCONY: 50 SqFt 5 SqM

**TOTAL** : 500 SqFt 46 SqM







**STUDIO** 

**LEVELS** : 45-48

INTERIOR: 445 SqFt 41 SqM

BALCONY: 50 SqFt 5 SqM

**TOTAL** : 495 SqFt 46 SqM







**STUDIO** 

LEVELS: 49

**INTERIOR**: 450 SqFt 42 SqM

BALCONY: 55 SqFt 5 SqM

**TOTAL** : 505 SqFt 47 SqM









1 BEDROOM + 1 BATHROOM

**LEVELS** : 50 (HOTEL RESIDENCE)

: 51-54 (SKY RESIDENCE)

INTERIOR: 750 SqFt 70 SqM

**BALCONY**: 120-130 SqFt 11-12 SqM

**TOTAL** : 870-880 SqFt 81-82 SqM









1 BEDROOM + 1 BATHROOM

**LEVELS** : 50 (HOTEL RESIDENCE)

: 51-53 (SKY RESIDENCE)

**INTERIOR**: 745 SqFt 69 SqM

**BALCONY**: 120-130 SqFt 11-12 SqM

**TOTAL** : 865-875 SqFt 80-81 SqM







1 BEDROOM + DEN + 2 BATHROOM

**LEVELS** : 50 (HOTEL RESIDENCE)

: 51-56 (SKY RESIDENCE)

**INTERIOR** : 1,110 SqFt 103 SqM

BALCONY: 120 SqFt 11 SqM

**TOTAL** : 1,230 SqFt 114 SqM







2 BEDROOM + 2 BATHROOM

**LEVELS** : 50 (HOTEL RESIDENCE)

: 51-57 (SKY RESIDENCE)

INTERIOR: 1,060 SqFt 98 SqM

**BALCONY**: 205-245 SqFt 19-23 SqM

**TOTAL** : 1,265-1,305 SqFt 118-121 SqM







2 BEDROOM + 2 BATHROOM

**LEVELS** : 50 (HOTEL RESIDENCE)

: 51-54 (SKY RESIDENCE)

INTERIOR: 1,240 SqFt 98 SqM

**BALCONY**: 225 SqFt 19-23 SqM

**TOTAL** : 1,465 SqFt 118-121 SqM







2 BEDROOM + 2 BATHROOM

**LEVELS** : 50 (HOTEL RESIDENCE)

: 51-54 (SKY RESIDENCE)

**INTERIOR** : 1,250 SqFt 116 SqM

BALCONY: 225 SqFt 21 SqM

**TOTAL** : 1,475 SqFt 137 SqM









1 BEDROOM + 1 BATHROOM

LEVELS: 54