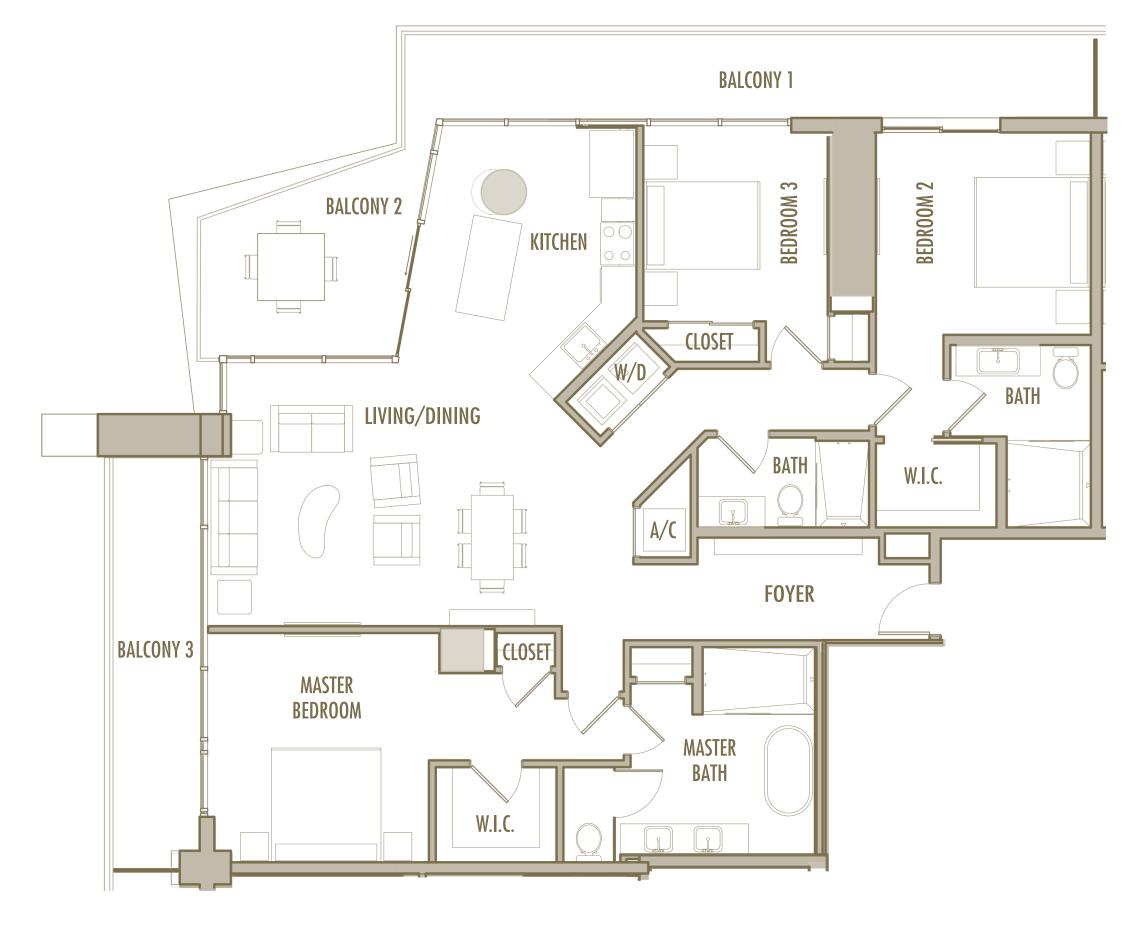

2 BEDROOM + 2 BATHROOM

**LEVELS** : 58-62

INTERIOR: 1,120 SqFt 104 SqM

**BALCONY**: 205-210 SqFt 19-19,5 SqM

**TOTAL** : 1,325-1,330 SqFt 123-124 SqM

2 BEDROOM + 2 BATHROOM

**LEVELS** : 55-56

INTERIOR: 1,300 SqFt 121 SqM