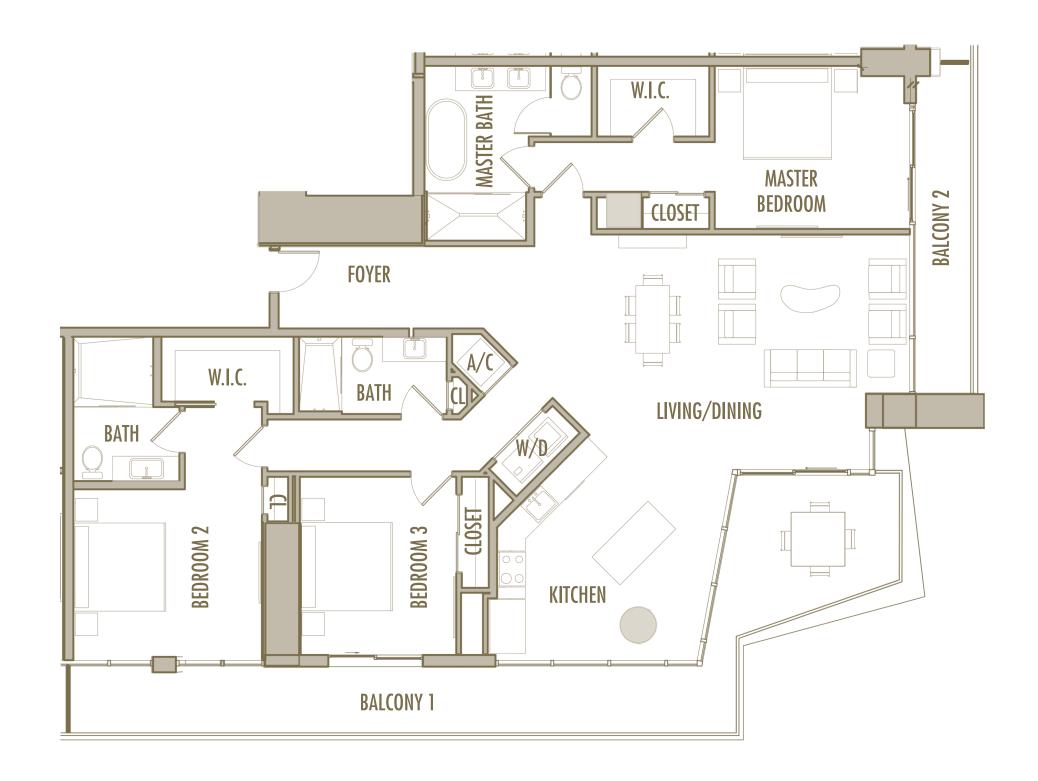

**TOTAL** : 1,230 SqFt 114 SqM

2 BEDROOM + 2 BATHROOM

**LEVELS** : 50 (HOTEL RESIDENCE)

: 51-57 (SKY RESIDENCE)

INTERIOR: 1,060 SqFt 98 SqM

**BALCONY**: 205-245 SqFt 19-23 SqM

**TOTAL** : 1,265-1,305 SqFt 118-121 SqM