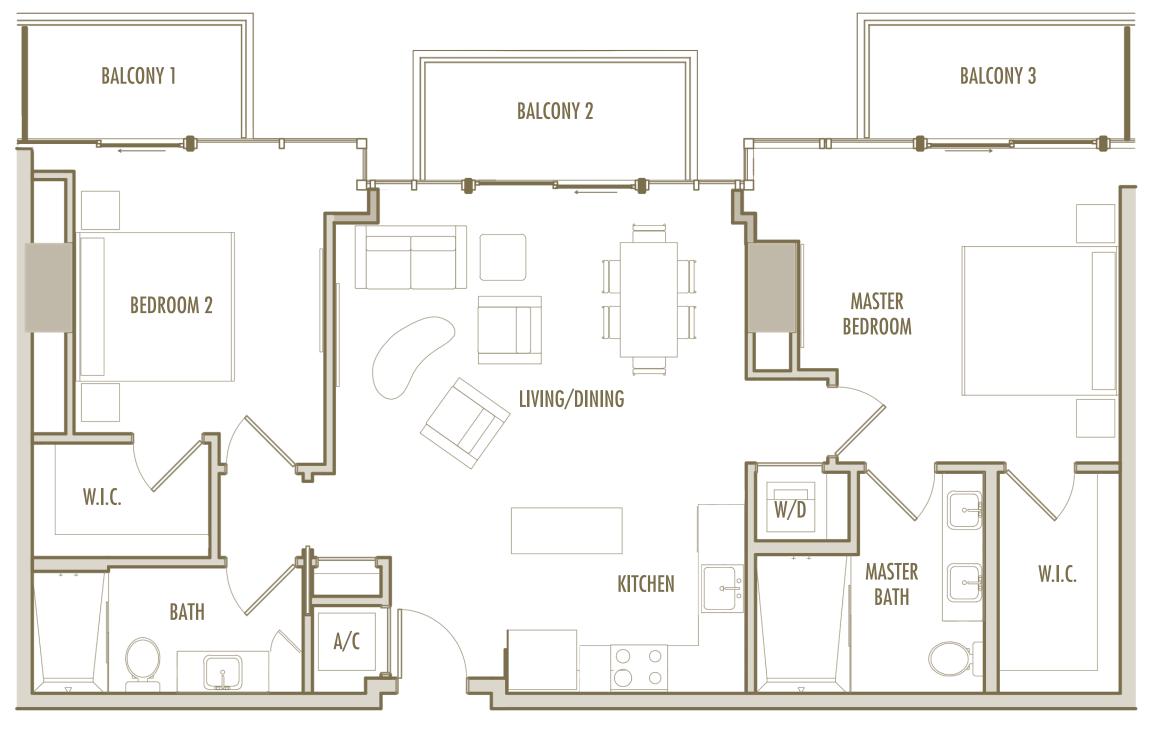

BEDROOM + DEN + 2 BATHROOM

LEVELS: 59

INTERIOR: 1,365 SqFt 127 SqM

BALCONY: 210 SqFt 20 SqM

**TOTAL** : 1,575 SqFt 146 SqM







2 BEDROOM + 2 BATHROOM

**LEVELS** : 59

INTERIOR: 1,225 SqFt 114 SqM

**BALCONY**: 210 SqFt 20 SqM

**TOTAL** : 1,435 SqFt 133 SqM







2 BEDROOM + 2 BATHROOM

**LEVELS** : 63

INTERIOR: 1,135 SqFt 105 SqM

BALCONY: 130 SqFt 12 SqM

**TOTAL** : 1,265 SqFt 118 SqM







2 BEDROOM + 2 BATHROOM

LEVELS: 64

INTERIOR: 1,145 SqFt 106 SqM

BALCONY: 100 SqFt 9 SqM

**TOTAL** : 1,245 SqFt 116 SqM







2 BEDROOM + 2 BATHROOM

LEVELS: 65

INTERIOR: 1,155 SqFt 107 SqM

BALCONY: 155 SqFt 14 SqM

**TOTAL** : 1,310 SqFt 122 SqM







2 BEDROOM + 2 BATHROOM

LEVELS : 66

**INTERIOR** : 1,165 SqFt 108 SqM

BALCONY: 190 SqFt 18 SqM

**TOTAL** : 1,355 SqFt 126 SqM







2 BEDROOM + 2 BATHROOM

**LEVELS** : 55-57

**INTERIOR** : 1,100 SqFt 102 SqM

**BALCONY**: 205-210 SqFt 19-19,5 SqM

**TOTAL** : 1,305-1,310 SqFt 121-122 SqM







2 BEDROOM + 2 BATHROOM

**LEVELS** : 55-56

**INTERIOR** : 1,225 SqFt 114 SqM

**BALCONY**: 210-215 SqFt 19,5-20 SqM

**TOTAL** : 1,435-1,440 SqFt 133-134 SqM







2 BEDROOM + DEN + 2 BATHROOM

LEVELS: 62

**INTERIOR** : 1,865 SqFt 173 SqM

BALCONY: 470 SqFt 44 SqM

**TOTAL** : 2,335 SqFt 217 SqM







2 BEDROOM + DEN + 2 BATHROOM

LEVELS: 62

**INTERIOR** : 1,705 SqFt 158 SqM

BALCONY: 470 SqFt 44 SqM

**TOTAL** : 2,175 SqFt 202 SqM







3 BEDROOM + DEN + 3 BATHROOM

**LEVELS** : 58

**INTERIOR** : 2,055 SqFt 191 SqM

**BALCONY**: 475 SqFt 44 SqM

**TOTAL** : 2,530 SqFt 235 SqM







3 BEDROOM + DEN + 3 BATHROOM

LE