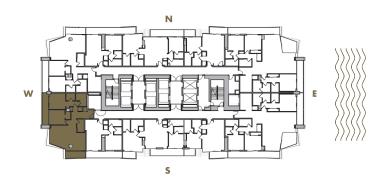

INTERIOR: 1,055 SqFt 98 SqM

**BALCONY**: 190-250 SqFt 18-23 SqM

**TOTAL** : 1,245-1,305 SqFt 116-121 SqM

**STUDIO** 

**LEVELS** : 36-37

INTERIOR: 465 SqFt 166 SqM

BALCONY: 40 SqFt 39 SqM

**TOTAL** : 505 SqFt 205 SqM