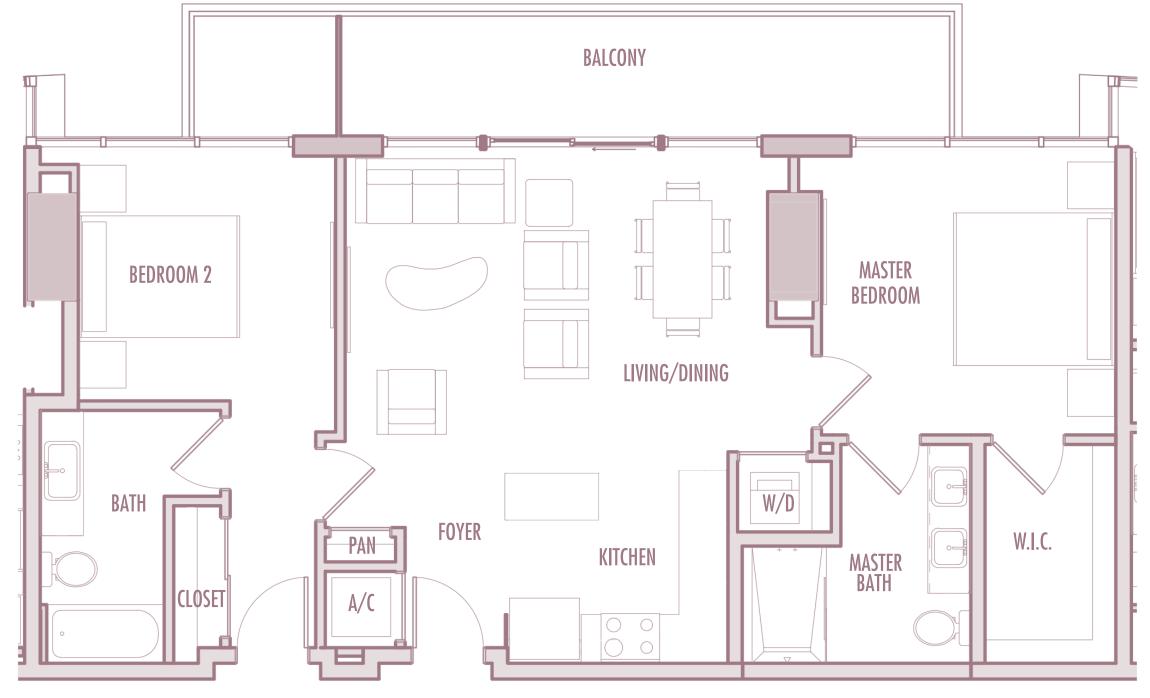

65 SqFt 62 SqM

**BALCONY**: 170 SqFt 16 SqM

**TOTAL** : 835 SqFt 78 SqM







1 BEDROOM + 1 BATHROOM

**LEVELS** : 36-49

**INTERIOR**: 645 SqFt 60 SqM

**BALCONY**: 160 SqFt 15 SqM

**TOTAL** : 805 SqFt 75 SqM









1 BEDROOM + 1 BATHROOM

**LEVELS** : 36-49

INTERIOR: 890 SqFt 83 SqM

**BALCONY**: 125 SqFt 12 SqM

**TOTAL** : 1,015 SqFt 94 SqM









1 BEDROOM + DEN + 1 BATHROOM

**LEVELS** : 36-49

**INTERIOR**: 1,045 SqFt 97 SqM

BALCONY: 120 SqFt 11 SqM

**TOTAL** : 1,165 SqFt 108 SqM









1 BEDROOM + 1 BATHROOM

**LEVELS** : 36-54

INTERIOR: 915 SqFt 85 SqM

BALCONY: 120 SqFt 11 SqM

**TOTAL** : 1,035 SqFt 96 SqM







2 BEDROOM + 2 BATHROOM

**LEVELS** : 36-49

INTERIOR: 1,055 SqFt 98 SqM

**BALCONY**: 190-250 SqFt 18-23 SqM

**TOTAL** : 1,245-1,305 SqFt 116-121 SqM







**STUDIO** 

**LEVELS** : 36-37

INTERIOR: 465 SqFt 166 SqM

BALCONY: 40 SqFt 39 SqM

**TOTAL** : 505 SqFt 205 SqM







**STUDIO** 

**LEVELS** : 38-41

INTERIOR: 460 SqFt 43 SqM

BALCONY: 40 SqFt 4 SqM

**TOTAL** : 500 SqFt 46 SqM







**STUDIO** 

**LEVELS** : 42-49

**INTERIOR**: 455 SqFt 42 SqM

**BALCONY**: 40-45 SqFt 3,7-4,2 SqM

**TOTAL** : 495-500 SqFt 46-47 SqM







**STUDIO** 

**LEVELS** : 36-38

INTERIOR: 455 SqFt 42 SqM

BALCONY: 50 SqFt 5 SqM

**TOTAL** : 505 SqFt 47 SqM







**STUDIO** 

**LEVELS** : 39-44

**INTERIOR**: 450 SqFt 42 SqM

BALCONY: 50 SqFt 5 SqM

**TOTAL** : 500 SqFt 46 SqM







**STUDIO** 

**LEVELS** : 45-48

INTERIOR: 445 SqFt 41 SqM

BALCONY: 50 SqFt 5 SqM

**TOTAL** : 495 SqFt 46 SqM







**STUDIO** 

LEVELS: 49

**INTERIOR**: 450 SqFt 42