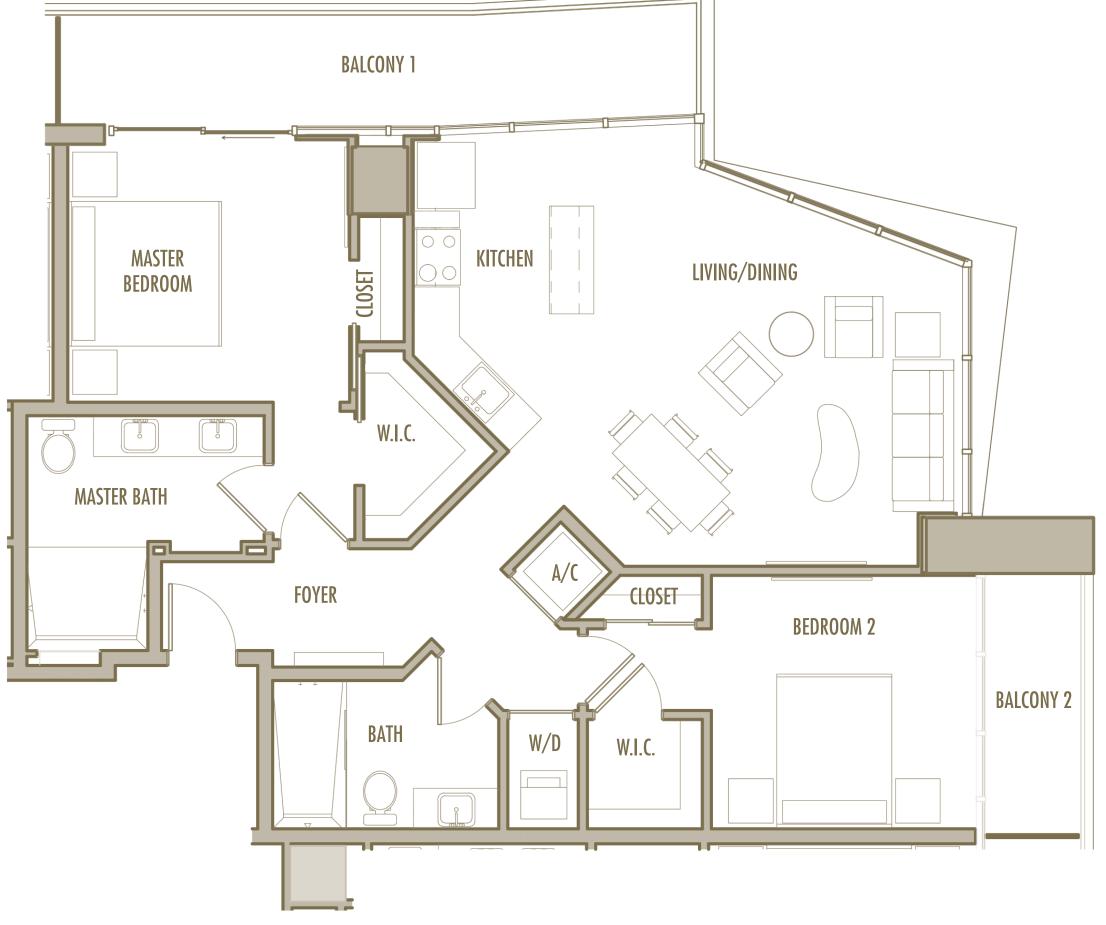

**TOTAL** : 1,230 SqFt 114 SqM

2 BEDROOM + 2 BATHROOM

**LEVELS** : 50 (HOTEL RESIDENCE)

: 51-57 (SKY RESIDENCE)

INTERIOR: 1,060 SqFt 98 SqM

**BALCONY**: 205-245 SqFt 19-23 SqM

**TOTAL** : 1,265-1,305 SqFt 118-121 SqM