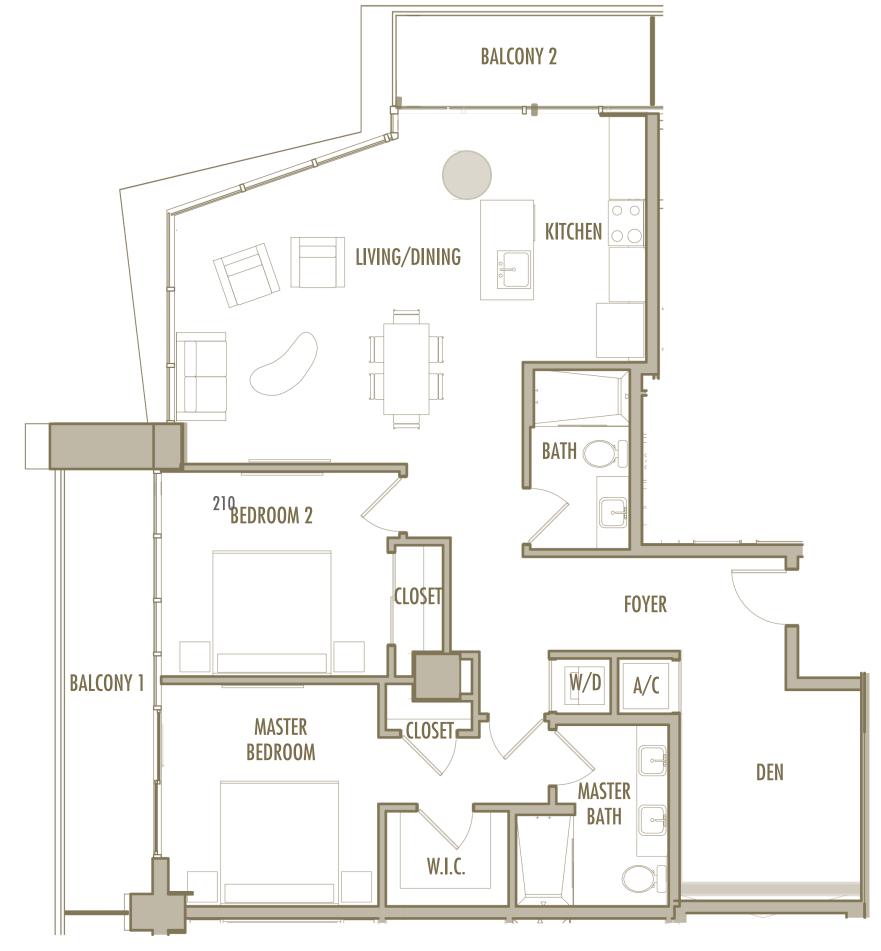

**TOTAL** : 1,165 SqFt 108 SqM

1 BEDROOM + 1 BATHROOM

**LEVELS** : 36-54

INTERIOR: 915 SqFt 85 SqM

BALCONY: 120 SqFt 11 SqM

**TOTAL** : 1,035 SqFt 96 SqM

2 BEDROOM + 2 BATHROOM

**LEVELS** : 36-49