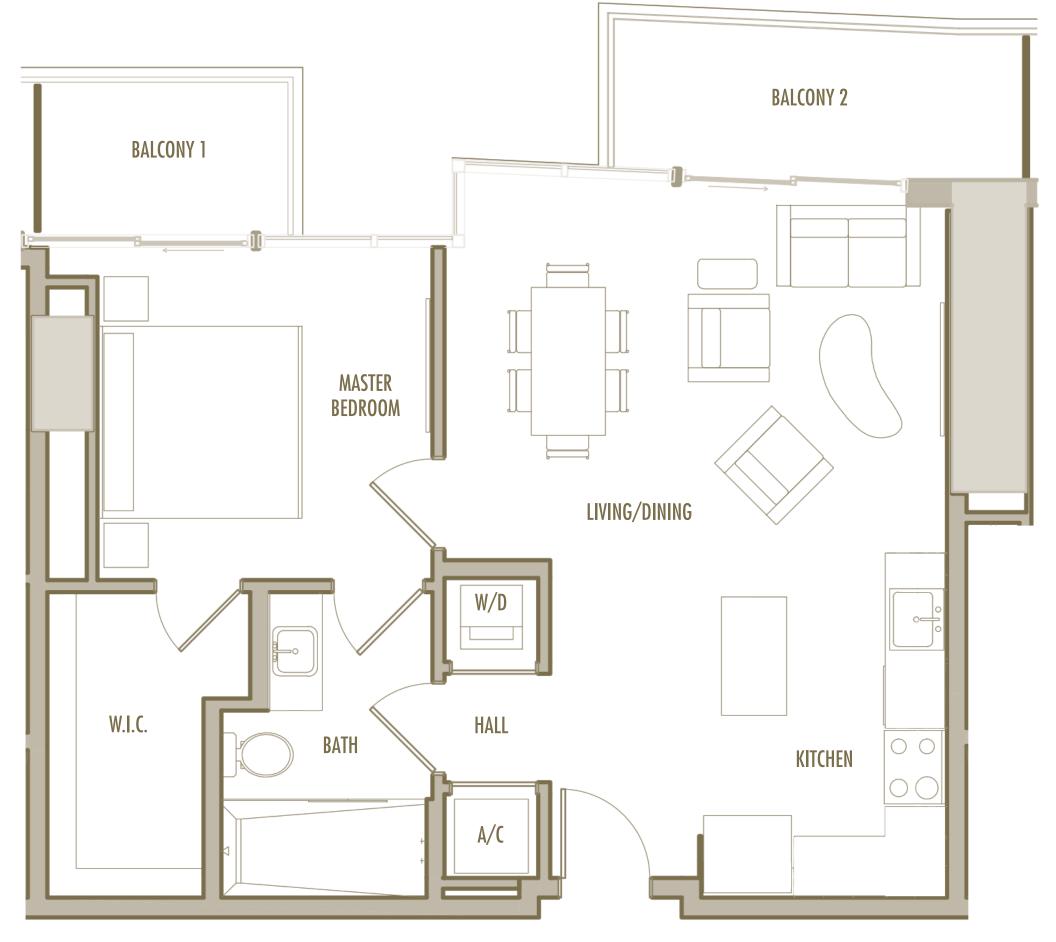

1 BEDROOM + 1 BATHROOM

**LEVELS** : 36-49

INTERIOR: 885 SqFt 82 SqM

BALCONY: 125 SqFt 12 SqM

**TOTAL** : 1,010 SqFt 94 SqM

1 BEDROOM + 1 BATHROOM

**LEVELS** : 36-49

**INTERIOR**: 665 SqFt 62 SqM