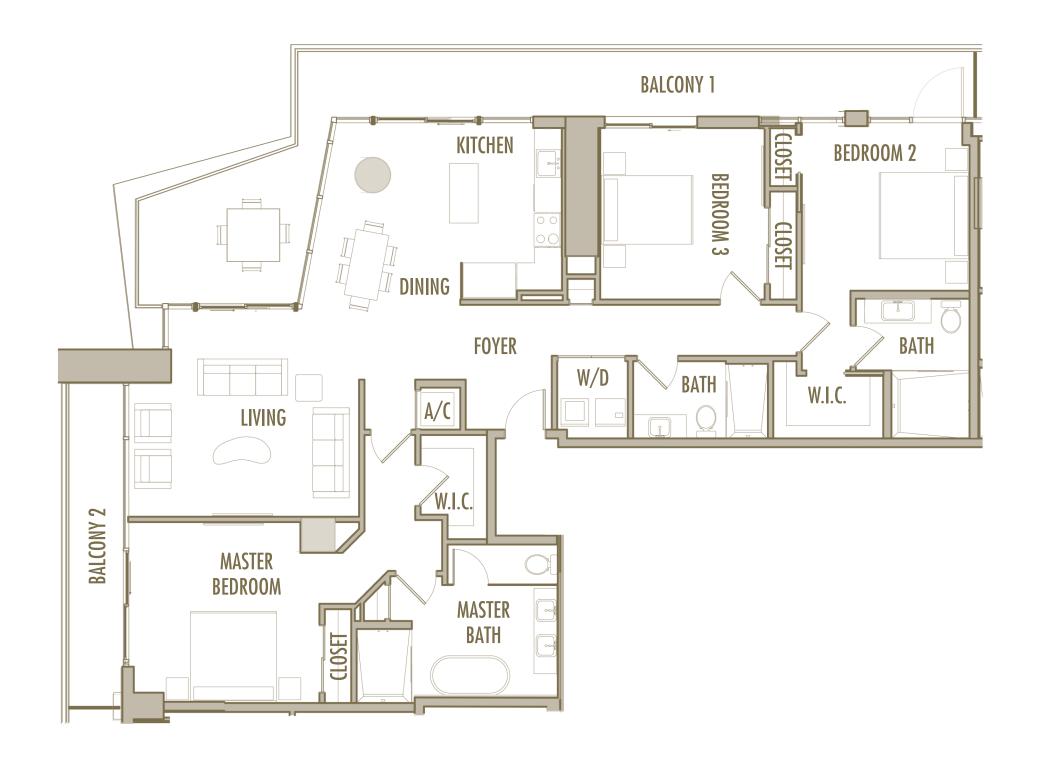

LEVELS : 61

**INTERIOR** : 1,700 SqFt 158 SqM

**BALCONY**: 500 SqFt 46 SqM **TOTAL**: 2,200 SqFt 204 SqM







3 BEDROOM + 3 BATHROOM

LEVELS: 63

**INTERIOR** : 2,060 SqFt 191 SqM

BALCONY: 570 SqFt 53 SqM

**TOTAL** : 2,630 SqFt 244 SqM







3 BEDROOM + 3 BATHROOM

**LEVELS** : 63

**INTERIOR** : 2,130 SqFt 198 SqM

BALCONY: 560 SqFt 52 SqM

**TOTAL** : 2,690 SqFt 250 SqM







3 BEDROOM + 3 BATHROOM

**LEVELS** : 63

INTERIOR: 2,190 SqFt 203 SqM

BALCONY: 560 SqFt 52 SqM

**TOTAL** : 2,750 SqFt 255 SqM







3 BEDROOM + 3 BATHROOM

**LEVELS** : 63

**INTERIOR** : 1,930 SqFt 179 SqM

**BALCONY**: 570 SqFt 53 SqM

**TOTAL** : 2,500 SqFt 232 SqM







3 BEDROOM + 3 BATHROOM

LEVELS: 64

**INTERIOR** : 2,000 SqFt 186 SqM

BALCONY: 540 SqFt 50 SqM

**TOTAL** : 2,540 SqFt 236 SqM







3 BEDROOM + 3 BATHROOM

LEVELS: 64

**INTERIOR** : 2,070 SqFt 192 SqM

BALCONY: 525 SqFt 49 SqM

**TOTAL** : 2,595 SqFt 241 SqM







3 BEDROOM + 3 BATHROOM

LEVELS: 64

**INTERIOR** : 2,130 SqFt 198 SqM

**BALCONY**: 525 SqFt 49 SqM **TOTAL**: 2,655 SqFt 247 SqM

w Figure 1





3 BEDROOM + 3 BATHROOM

LEVELS: 64

**INTERIOR** : 1,870 SqFt 174 SqM

BALCONY: 540 SqFt 50 SqM

**TOTAL** : 2,410 SqFt 224 SqM







3 BEDROOM + 3 BATHROOM

LEVELS: 65

**INTERIOR** : 1,945 SqFt 181 SqM

**BALCONY**: 445 SqFt 41 SqM **TOTAL**: 2,390 SqFt 222 SqM







3 BEDROOM + 3 BATHROOM

LEVELS: 65

**INTERIOR** : 2,020 SqFt 188 SqM

BALCONY: 435 SqFt 40 SqM

**TOTAL** : 2,455 SqFt 228 SqM







3 BEDROOM + 3 BATHROOM

LEVELS: 65

**INTERIOR** : 2,080 SqFt 193 SqM

BALCONY: 435 SqFt 40 SqM

**TOTAL**