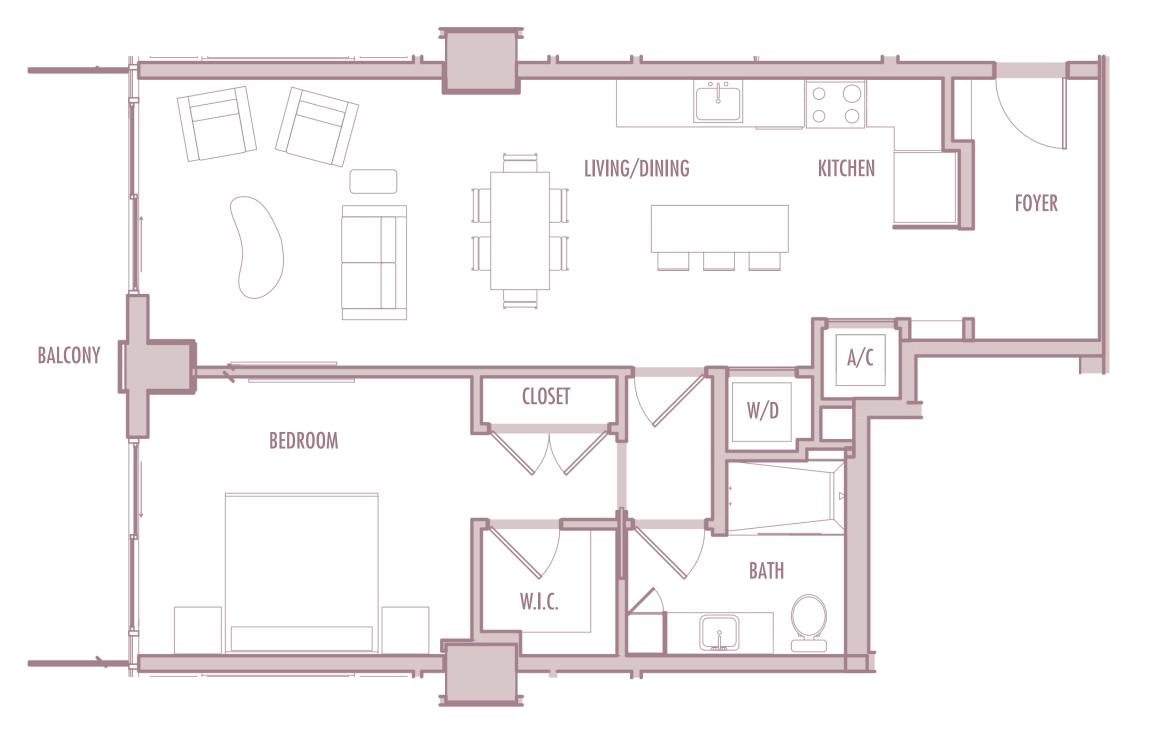

36-49

INTERIOR: 885 SqFt 82 SqM

BALCONY: 125 SqFt 12 SqM

**TOTAL** : 1,010 SqFt 94 SqM









1 BEDROOM + 1 BATHROOM

**LEVELS** : 36-49

**INTERIOR**: 665 SqFt 62 SqM

**BALCONY**: 170 SqFt 16 SqM

**TOTAL** : 835 SqFt 78 SqM







1 BEDROOM + 1 BATHROOM

**LEVELS** : 36-49

**INTERIOR**: 645 SqFt 60 SqM

**BALCONY**: 160 SqFt 15 SqM

**TOTAL** : 805 SqFt 75 SqM









1 BEDROOM + 1 BATHROOM

**LEVELS** : 36-49

INTERIOR: 890 SqFt 83 SqM

**BALCONY**: 125 SqFt 12 SqM

**TOTAL** : 1,015 SqFt 94 SqM









1 BEDROOM + DEN + 1 BATHROOM

**LEVELS** : 36-49

**INTERIOR**: 1,045 SqFt 97 SqM

BALCONY: 120 SqFt 11 SqM

**TOTAL** : 1,165 SqFt 108 SqM









1 BEDROOM + 1 BATHROOM

**LEVELS** : 36-54

INTERIOR: 915 SqFt 85 SqM

BALCONY: 120 SqFt 11 SqM

**TOTAL** : 1,035 SqFt 96 SqM







2 BEDROOM + 2 BATHROOM

**LEVELS** : 36-49

INTERIOR: 1,055 SqFt 98 SqM

**BALCONY**: 190-250 SqFt 18-23 SqM

**TOTAL** : 1,245-1,305 SqFt 116-121 SqM







**STUDIO** 

**LEVELS** : 36-37

INTERIOR: 465 SqFt 166 SqM

BALCONY: 40 SqFt 39 SqM

**TOTAL** : 505 SqFt 205 SqM







**STUDIO** 

**LEVELS** : 38-41

INTERIOR: 460 SqFt 43 SqM

BALCONY: 40 SqFt 4 SqM

**TOTAL** : 500 SqFt 46 SqM







**STUDIO** 

**LEVELS** : 42-49

**INTERIOR**: 455 SqFt 42 SqM

**BALCONY**: 40-45 SqFt 3,7-4,2 SqM

**TOTAL** : 495-500 SqFt 46-47 SqM







**STUDIO** 

**LEVELS** : 36-38

INTERIOR: 455 SqFt 42 SqM

BALCONY: 50 SqFt 5 SqM

**TOTAL** : 505 SqFt 47 SqM







**STUDIO** 

**LEVELS** : 39-44

**INTERIOR**: 450 SqFt 42 SqM

BALCONY: 50 SqFt 5 SqM

**TOTAL** : 500 SqFt 46 SqM







**STUDIO**