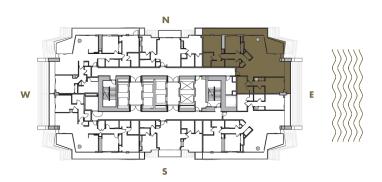

**TOTAL** : 1,230 SqFt 114 SqM

2 BEDROOM + 2 BATHROOM

**LEVELS** : 50 (HOTEL RESIDENCE)

: 51-57 (SKY RESIDENCE)

INTERIOR: 1,060 SqFt 98 SqM

**BALCONY**: 205-245 SqFt 19-23 SqM

**TOTAL** : 1,265-1,305 SqFt 118-121 SqM