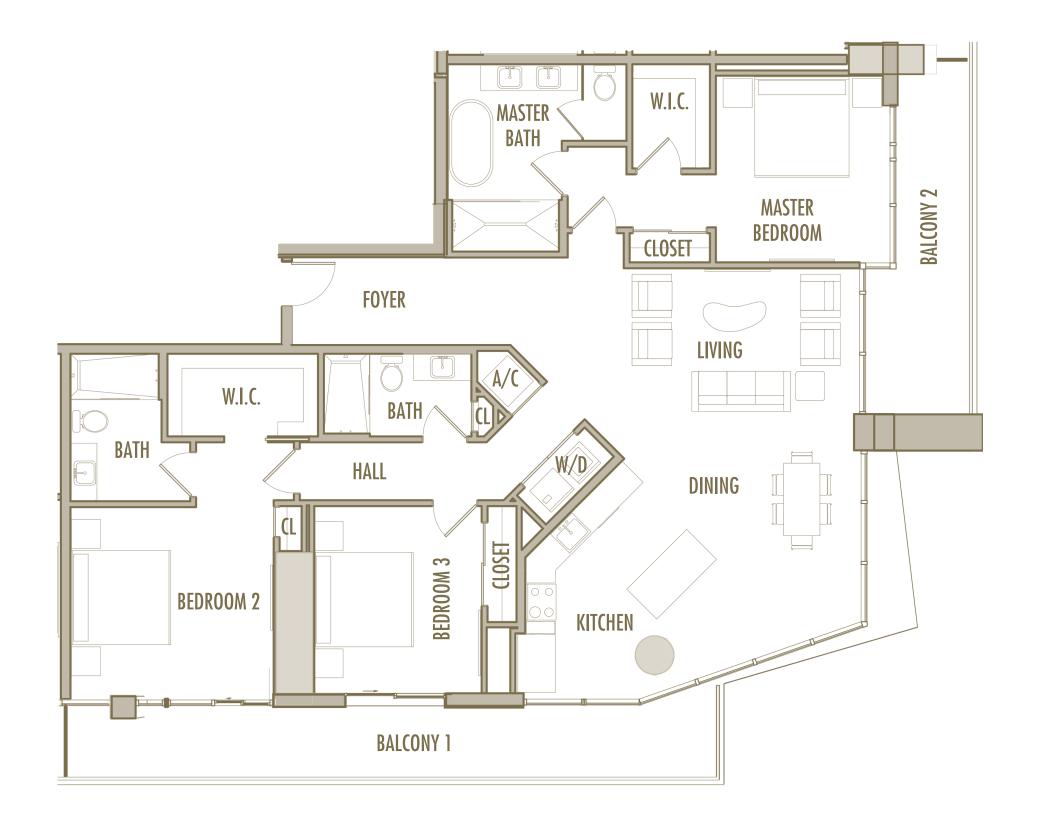

BALCONY: 120 SqFt 11 SqM

**TOTAL** : 1,205 SqFt 112 SqM

2 BEDROOM + DEN + 2 BATHROOM

**LEVELS** : 55-56

**INTERIOR**: 1,460 SqFt 136 SqM

**BALCONY**: 210-215 SqFt 19,5-20 SqM

**TOTAL** : 1,670-1,675 SqFt 155-156 SqM