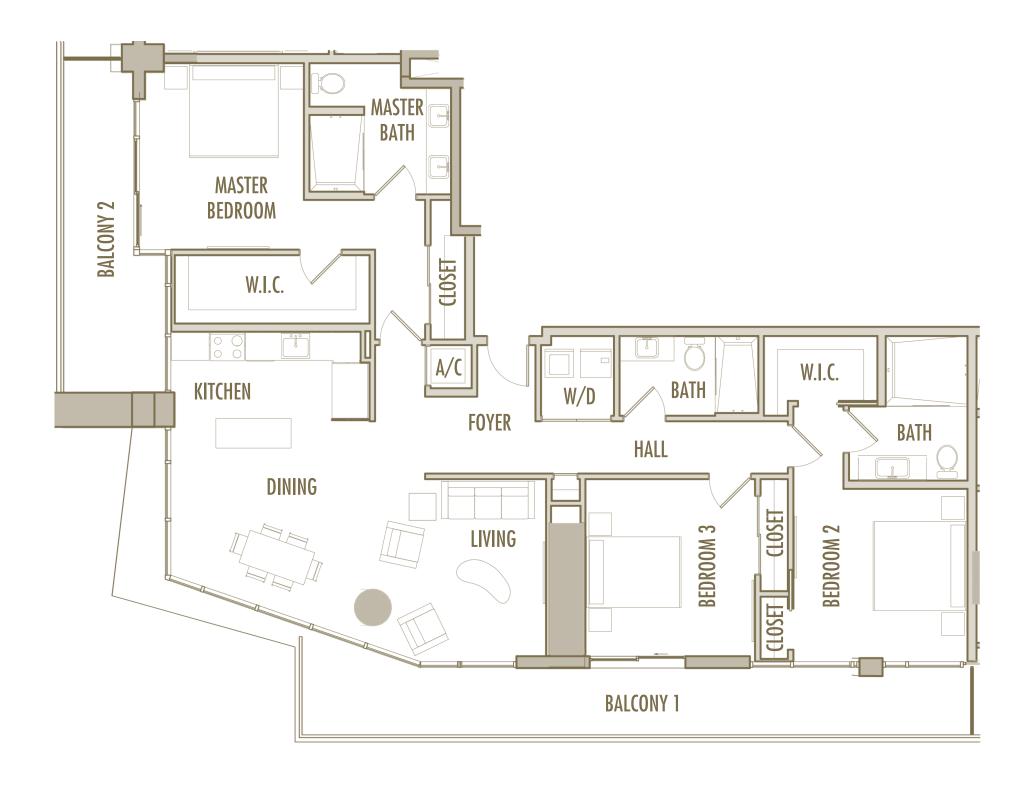

OM

LEVELS: 64

**INTERIOR** : 2,130 SqFt 198 SqM

**BALCONY**: 525 SqFt 49 SqM **TOTAL**: 2,655 SqFt 247 SqM

w Figure 1





3 BEDROOM + 3 BATHROOM

LEVELS: 64

**INTERIOR** : 1,870 SqFt 174 SqM

BALCONY: 540 SqFt 50 SqM

**TOTAL** : 2,410 SqFt 224 SqM







3 BEDROOM + 3 BATHROOM

LEVELS: 65

**INTERIOR** : 1,945 SqFt 181 SqM

**BALCONY**: 445 SqFt 41 SqM **TOTAL**: 2,390 SqFt 222 SqM







3 BEDROOM + 3 BATHROOM

LEVELS: 65

**INTERIOR** : 2,020 SqFt 188 SqM

BALCONY: 435 SqFt 40 SqM

**TOTAL** : 2,455 SqFt 228 SqM







3 BEDROOM + 3 BATHROOM

LEVELS: 65

**INTERIOR** : 2,080 SqFt 193 SqM

BALCONY: 435 SqFt 40 SqM

**TOTAL** : 2,515 SqFt 234 SqM







3 BEDROOM + 3 BATHROOM

LEVELS: 65

**INTERIOR** : 1,860 SqFt 173 SqM

**BALCONY**: 445 SqFt 41 SqM **TOTAL**: 2,305 SqFt 214 SqM





3 BEDROOM + 3 BATHROOM

LEVELS: 66

**INTERIOR** : 1,790 SqFt 166 SqM

BALCONY: 425 SqFt 39 SqM

**TOTAL** : 2,215 SqFt 206 SqM







3 BEDROOM + 3 BATHROOM

LEVELS : 66

**INTERIOR** : 1,945 SqFt 181 SqM

BALCONY: 415 SqFt 39 SqM

**TOTAL** : 2,360 SqFt 219 SqM







3 BEDROOM + 3 BATHROOM

LEVELS : 66

**INTERIOR** : 2,005 SqFt 186 SqM

BALCONY: 415 SqFt 39 SqM

**TOTAL** : 2,420 SqFt 225 SqM







3 BEDROOM + 3 BATHROOM

LEVELS: 66

**INTERIOR** : 1,785 SqFt 166 SqM

BALCONY: 425 SqFt 39 SqM

**TOTAL** : 2,210 SqFt 205 SqM