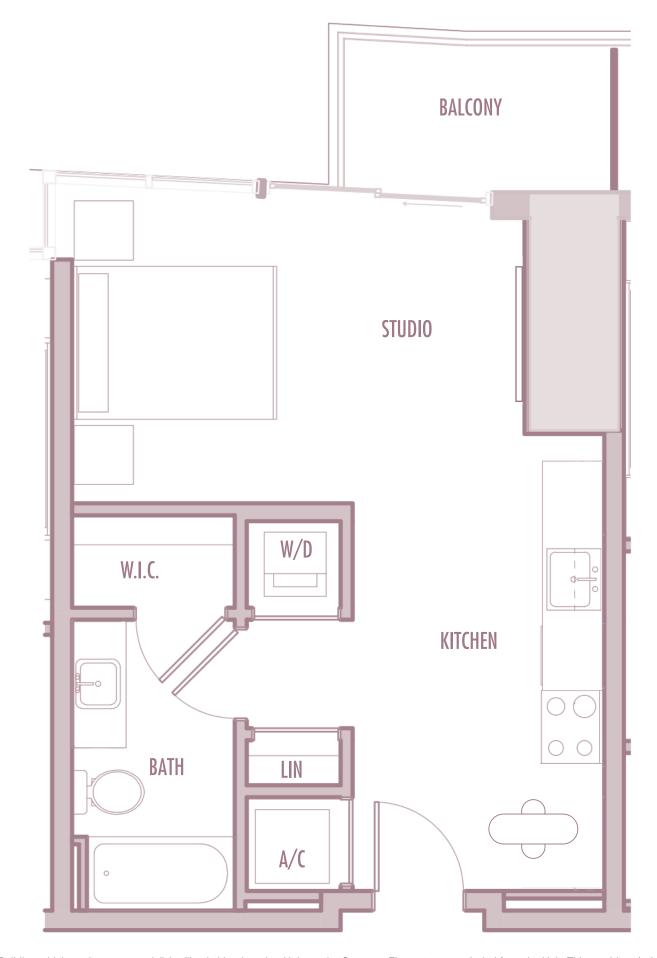

INTERIOR: 1,055 SqFt 98 SqM

**BALCONY**: 190-250 SqFt 18-23 SqM

**TOTAL** : 1,245-1,305 SqFt 116-121 SqM

**STUDIO** 

**LEVELS** : 36-37

INTERIOR: 465 SqFt 166 SqM

BALCONY: 40 SqFt 39 SqM

**TOTAL** : 505 SqFt 205 SqM

**STUDIO** 

**LEVELS** : 38-41

INTERIOR: 460 SqFt 43 SqM

BALCONY: 40 SqFt 4 SqM

**TOTAL** : 500 SqFt 46 SqM

**STUDIO** 

**LEVELS** : 42-49

**INTERIOR**: 455 SqFt 42 SqM

**BALCONY**: 40-45 SqFt 3,7-4,2 SqM

**TOTAL** : 495-500 SqFt 46-47 SqM

**STUDIO** 

**LEVELS** : 36-38

INTERIOR: 455 SqFt 42 SqM

BALCONY: 50 SqFt 5 SqM

**TOTAL** : 505 SqFt 47 SqM

**STUDIO** 

**LEVELS** : 39-44

**INTERIOR**: 450 SqFt 42 SqM

BALCONY: 50 SqFt 5 SqM

**TOTAL** : 500 SqFt 46 SqM

**STUDIO** 

**LEVELS** : 45-48

INTERIOR: 445 SqFt 41 SqM

BALCONY: 50 SqFt 5 SqM

**TOTAL** : 495 SqFt 46 SqM

**STUDIO** 

LEVELS: 49

**INTERIOR**: 450 SqFt 42 SqM

BALCONY: 55 SqFt 5 SqM

**TOTAL** : 505 SqFt 47 SqM

1 BEDROOM + 1 BATHROOM

**LEVELS** : 50 (HOTEL RESIDENCE)