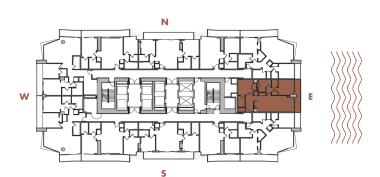

1 BEDROOM + 1 BATHROOM

**LEVELS** : 36-49

INTERIOR: 885 SqFt 82 SqM

BALCONY: 125 SqFt 12 SqM

**TOTAL** : 1,010 SqFt 94 SqM

1 BEDROOM + 1 BATHROOM

**LEVELS** : 36-49

**INTERIOR**: 665 SqFt 62 SqM