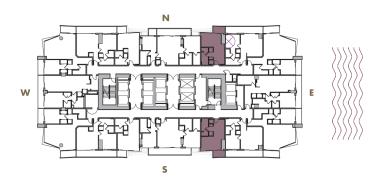

INTERIOR: 1,055 SqFt 98 SqM

**BALCONY**: 190-250 SqFt 18-23 SqM

**TOTAL** : 1,245-1,305 SqFt 116-121 SqM

**STUDIO** 

**LEVELS** : 36-37

INTERIOR: 465 SqFt 166 SqM

BALCONY: 40 SqFt 39 SqM

**TOTAL** : 505 SqFt 205 SqM

**STUDIO** 

**LEVELS** : 38-41

INTERIOR: 460 SqFt 43 SqM

BALCONY: 40 SqFt 4 SqM

**TOTAL** : 500 SqFt 46 SqM

**STUDIO** 

**LEVELS** : 42-49

**INTERIOR**: 455 SqFt 42 SqM

**BALCONY**: 40-45 SqFt 3,7-4,2 SqM

**TOTAL** : 495-500 SqFt 46-47 SqM

**STUDIO** 

**LEVELS** : 36-38

INTERIOR: 455 SqFt 42 SqM

BALCONY: 50 SqFt 5 SqM

**TOTAL** : 505 SqFt 47 SqM

**STUDIO** 

**LEVELS** : 39-44

**INTERIOR**: 450 SqFt 42 SqM

BALCONY: 50 SqFt 5 SqM

**TOTAL** : 500 SqFt 46 SqM

**STUDIO** 

**LEVELS** : 45-48

INTERIOR: 445 SqFt 41 SqM

BALCONY: 50 SqFt 5 SqM

**TOTAL** : 495 SqFt 46 SqM

**STUDIO** 

LEVELS: 49

**INTERIOR**: 450 SqFt 42 SqM

BALCONY: 55 SqFt 5 SqM

**TOTAL** : 505 SqFt 47 SqM

1 BEDROOM + 1 BATHROOM

**LEVELS** : 50 (HOTEL RESIDENCE)