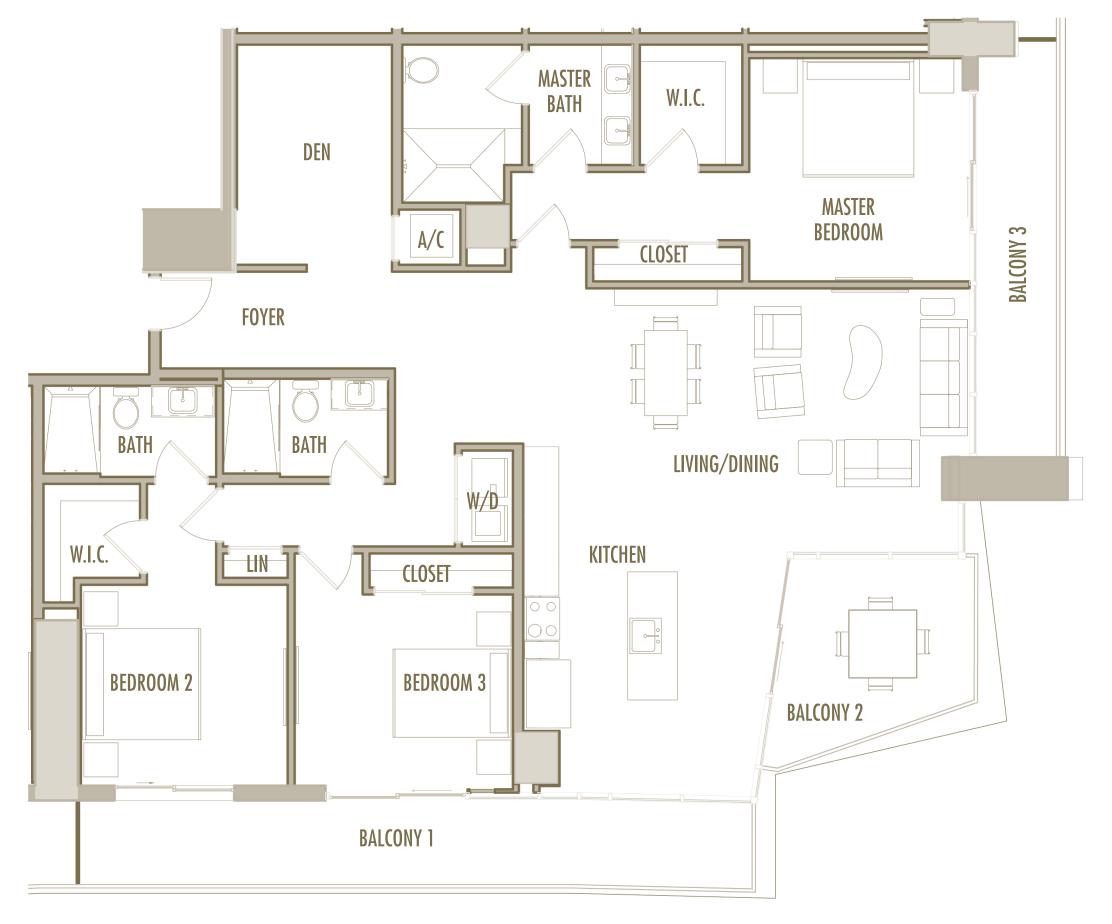

t 19-19,5 SqM

**TOTAL** : 1,305-1,310 SqFt 121-122 SqM







2 BEDROOM + 2 BATHROOM

**LEVELS** : 55-56

**INTERIOR** : 1,225 SqFt 114 SqM

**BALCONY**: 210-215 SqFt 19,5-20 SqM

**TOTAL** : 1,435-1,440 SqFt 133-134 SqM







2 BEDROOM + DEN + 2 BATHROOM

LEVELS: 62

**INTERIOR** : 1,865 SqFt 173 SqM

BALCONY: 470 SqFt 44 SqM

**TOTAL** : 2,335 SqFt 217 SqM







2 BEDROOM + DEN + 2 BATHROOM

LEVELS: 62

**INTERIOR** : 1,705 SqFt 158 SqM

BALCONY: 470 SqFt 44 SqM

**TOTAL** : 2,175 SqFt 202 SqM







3 BEDROOM + DEN + 3 BATHROOM

**LEVELS** : 58

**INTERIOR** : 2,055 SqFt 191 SqM

**BALCONY**: 475 SqFt 44 SqM

**TOTAL** : 2,530 SqFt 235 SqM







3 BEDROOM + DEN + 3 BATHROOM

LEVELS: 58

**INTERIOR** : 2,075 SqFt 193 SqM

**BALCONY**: 475 SqFt 44 SqM **TOTAL**: 2,550 SqFt 237 SqM







3 BEDROOM + DEN + 3 BATHROOM

LEVELS: 59

INTERIOR: 2,010 SqFt 187 SqM

**BALCONY**: 480 SqFt 45 SqM **TOTAL**: 2,490 SqFt 231 SqM







3 BEDROOM + DEN + 3 BATHROOM

LEVELS: 59

**INTERIOR** : 2,035 SqFt 187 SqM

**BALCONY**: 480 SqFt 45 SqM **TOTAL**: 2,515 SqFt 231 SqM







3 BEDROOM + DEN + 3 BATHROOM

LEVELS: 60

**INTERIOR** : 1,955 SqFt 182 SqM

BALCONY: 490 SqFt 46 SqM

**TOTAL** : 2,445 SqFt 227 SqM







3 BEDROOM + DEN + 3 BATHROOM

LEVELS: 60

**INTERIOR** : 1,980 SqFt 184 SqM

BALCONY: 490 SqFt 46 SqM

**TOTAL** : 2,470 SqFt 229 SqM







3 BEDROOM + 3 BATHROOM

LEVELS : 61

**INTERIOR** : 1,905 SqFt 177 SqM

**BALCONY**: 500 SqFt 46 SqM

**TOTAL** : 2,405 SqFt 223 SqM







3 BEDROOM + 3 BATHROOM

LEVELS : 61

**INTERIOR** : 1,895 SqFt 176 SqM

BALCONY: 490 SqFt 46