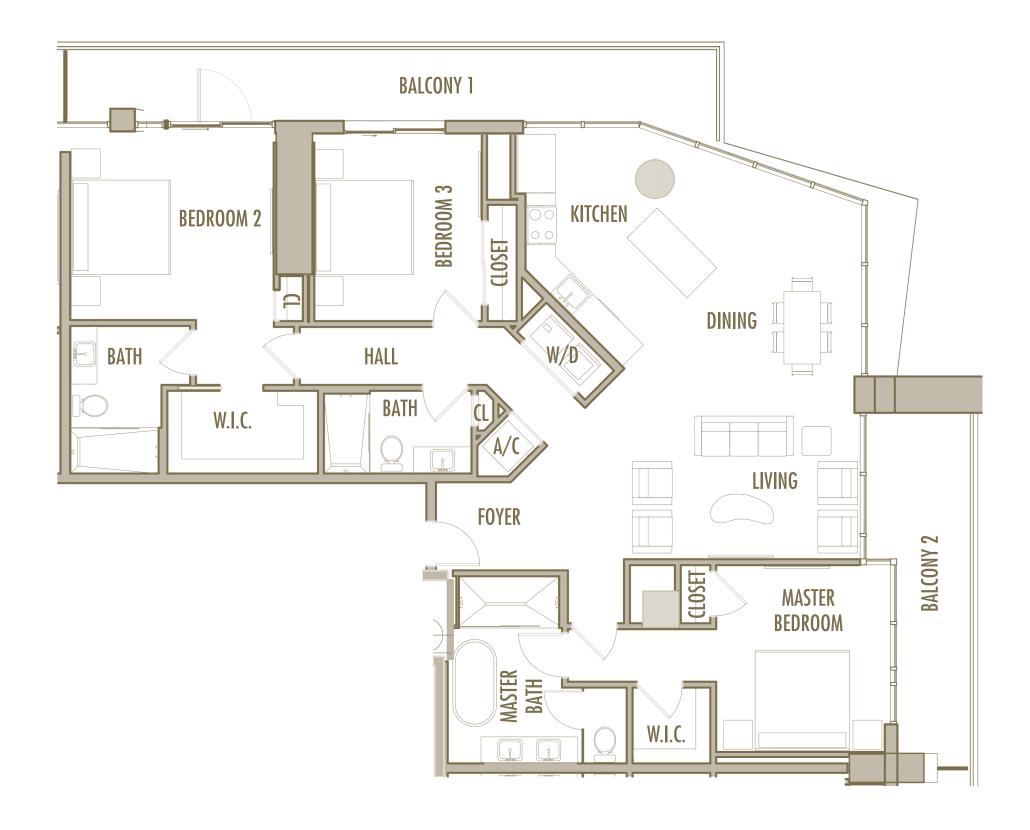

BALCONY: 120 SqFt 11 SqM

**TOTAL** : 1,205 SqFt 112 SqM

2 BEDROOM + DEN + 2 BATHROOM

**LEVELS** : 55-56

**INTERIOR**: 1,460 SqFt 136 SqM

**BALCONY**: 210-215 SqFt 19,5-20 SqM

**TOTAL** : 1,670-1,675 SqFt 155-156 SqM