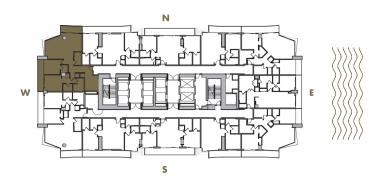

1 BEDROOM + 1 BATHROOM

**LEVELS** : 36-49

INTERIOR: 885 SqFt 82 SqM

BALCONY: 125 SqFt 12 SqM

**TOTAL** : 1,010 SqFt 94 SqM

1 BEDROOM + 1 BATHROOM

**LEVELS** : 36-49

**INTERIOR**: 665 SqFt 62 SqM

**BALCONY**: 170 SqFt 16 SqM

**TOTAL** : 835 SqFt 78 SqM

1 BEDROOM + 1 BATHROOM

**LEVELS** : 36-49

**INTERIOR**: 645 SqFt 60 SqM

**BALCONY**: 160 SqFt 15 SqM

**TOTAL** : 805 SqFt 75 SqM

1 BEDROOM + 1 BATHROOM

**LEVELS** : 36-49

INTERIOR: 890 SqFt 83 SqM

**BALCONY**: 125 SqFt 12 SqM

**TOTAL** : 1,015 SqFt 94 SqM

1 BEDROOM + DEN + 1 BATHROOM

**LEVELS** : 36-49

**INTERIOR**: 1,045 SqFt 97 SqM

BALCONY: 120 SqFt 11 SqM

**TOTAL** : 1,165 SqFt 108 SqM

1 BEDROOM + 1 BATHROOM

**LEVELS** : 36-54

INTERIOR: 915 SqFt 85 SqM

BALCONY: 120 SqFt 11 SqM

**TOTAL** : 1,035 SqFt 96 SqM

2 BEDROOM + 2 BATHROOM

**LEVELS** : 36-49