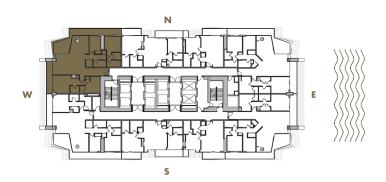

**TOTAL** : 1,230 SqFt 114 SqM

2 BEDROOM + 2 BATHROOM

**LEVELS** : 50 (HOTEL RESIDENCE)

: 51-57 (SKY RESIDENCE)

INTERIOR: 1,060 SqFt 98 SqM

**BALCONY**: 205-245 SqFt 19-23 SqM

**TOTAL** : 1,265-1,305 SqFt 118-121 SqM