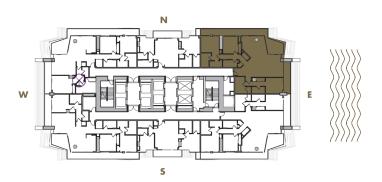

INTERIOR: 1,055 SqFt 98 SqM

**BALCONY**: 190-250 SqFt 18-23 SqM

**TOTAL** : 1,245-1,305 SqFt 116-121 SqM

**STUDIO** 

**LEVELS** : 36-37

INTERIOR: 465 SqFt 166 SqM

BALCONY: 40 SqFt 39 SqM

**TOTAL** : 505 SqFt 205 SqM