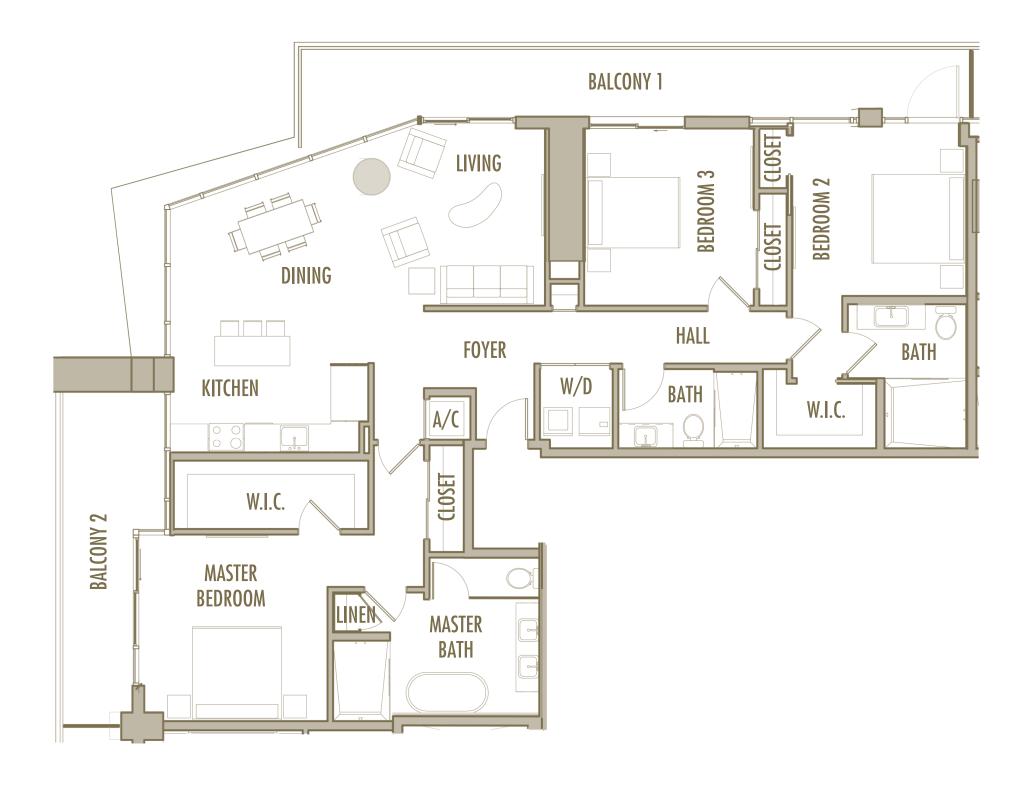

BALCONY: 120 SqFt 11 SqM

**TOTAL** : 1,205 SqFt 112 SqM

2 BEDROOM + DEN + 2 BATHROOM

**LEVELS** : 55-56

**INTERIOR**: 1,460 SqFt 136 SqM

**BALCONY**: 210-215 SqFt 19,5-20 SqM

**TOTAL** : 1,670-1,675 SqFt 155-156 SqM