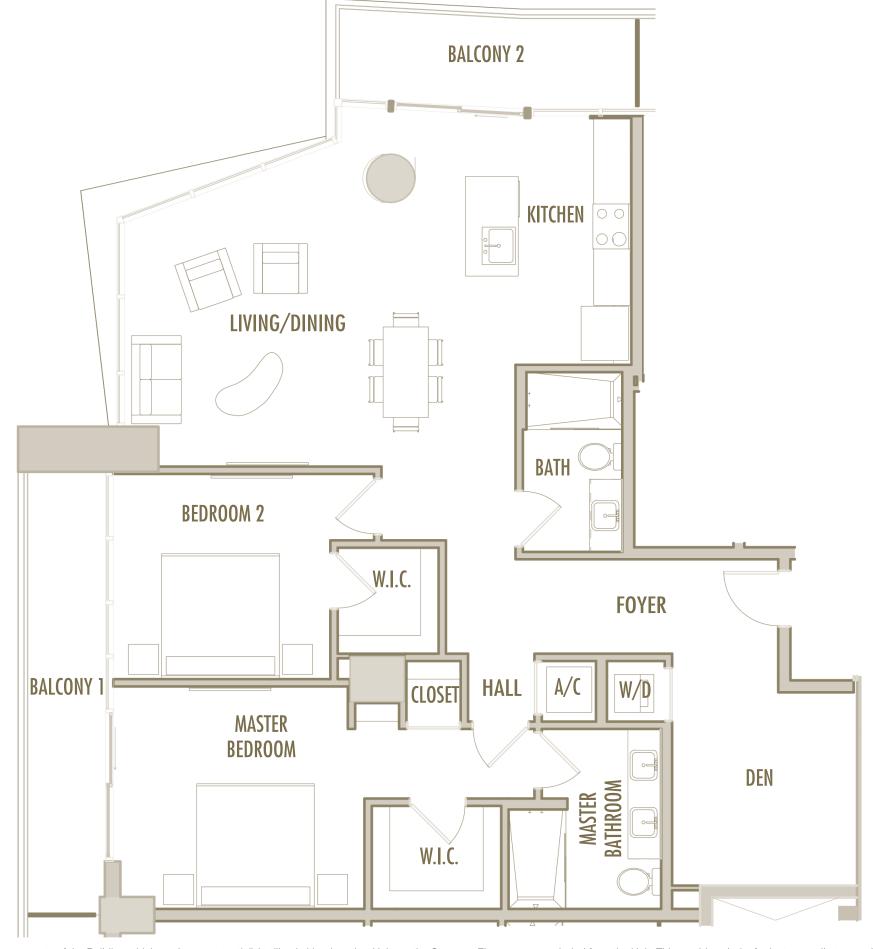

**LEVELS** : 36-49

INTERIOR: 890 SqFt 83 SqM

**BALCONY**: 125 SqFt 12 SqM

**TOTAL** : 1,015 SqFt 94 SqM

1 BEDROOM + DEN + 1 BATHROOM

**LEVELS** : 36-49

**INTERIOR**: 1,045 SqFt 97 SqM

BALCONY: 120 SqFt 11 SqM

**TOTAL** : 1,165 SqFt 108 SqM

1 BEDROOM + 1 BATHROOM

**LEVELS** : 36-54

INTERIOR: 915 SqFt 85 SqM

BALCONY: 120 SqFt 11 SqM

**TOTAL** : 1,035 SqFt 96 SqM

2 BEDROOM + 2 BATHROOM

**LEVELS** : 36-49