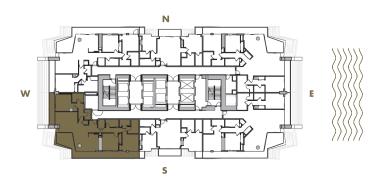

**TOTAL** : 1,230 SqFt 114 SqM

2 BEDROOM + 2 BATHROOM

**LEVELS** : 50 (HOTEL RESIDENCE)

: 51-57 (SKY RESIDENCE)

INTERIOR: 1,060 SqFt 98 SqM

**BALCONY**: 205-245 SqFt 19-23 SqM

**TOTAL** : 1,265-1,305 SqFt 118-121 SqM