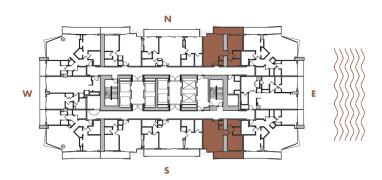

BALCONY: 50 SqFt 5 SqM

**TOTAL** : 505 SqFt 47 SqM







**STUDIO** 

**LEVELS** : 39-44

**INTERIOR**: 450 SqFt 42 SqM

BALCONY: 50 SqFt 5 SqM

**TOTAL** : 500 SqFt 46 SqM







**STUDIO** 

**LEVELS** : 45-48

INTERIOR: 445 SqFt 41 SqM

BALCONY: 50 SqFt 5 SqM

**TOTAL** : 495 SqFt 46 SqM







**STUDIO** 

LEVELS: 49

**INTERIOR**: 450 SqFt 42 SqM

BALCONY: 55 SqFt 5 SqM

**TOTAL** : 505 SqFt 47 SqM









1 BEDROOM + 1 BATHROOM

**LEVELS** : 50 (HOTEL RESIDENCE)

: 51-54 (SKY RESIDENCE)

INTERIOR: 750 SqFt 70 SqM

**BALCONY**: 120-130 SqFt 11-12 SqM

**TOTAL** : 870-880 SqFt 81-82 SqM









1 BEDROOM + 1 BATHROOM

**LEVELS** : 50 (HOTEL RESIDENCE)

: 51-53 (SKY RESIDENCE)

**INTERIOR**: 745 SqFt 69 SqM

**BALCONY**: 120-130 SqFt 11-12 SqM

**TOTAL** : 865-875 SqFt 80-81 SqM







1 BEDROOM + DEN + 2 BATHROOM

**LEVELS** : 50 (HOTEL RESIDENCE)

: 51-56 (SKY RESIDENCE)

**INTERIOR** : 1,110 SqFt 103 SqM

BALCONY: 120 SqFt 11 SqM

**TOTAL** : 1,230 SqFt 114 SqM







2 BEDROOM + 2 BATHROOM

**LEVELS** : 50 (HOTEL RESIDENCE)

: 51-57 (SKY RESIDENCE)

INTERIOR: 1,060 SqFt 98 SqM

**BALCONY**: 205-245 SqFt 19-23 SqM

**TOTAL** : 1,265-1,305 SqFt 118-121 SqM







2 BEDROOM + 2 BATHROOM

**LEVELS** : 50 (HOTEL RESIDENCE)

: 51-54 (SKY RESIDENCE)

INTERIOR: 1,240 SqFt 98 SqM

**BALCONY**: 225 SqFt 19-23 SqM

**TOTAL** : 1,465 SqFt 118-121 SqM







2 BEDROOM + 2 BATHROOM

**LEVELS** : 50 (HOTEL RESIDENCE)

: 51-54 (SKY RESIDENCE)

**INTERIOR** : 1,250 SqFt 116 SqM

BALCONY: 225 SqFt 21 SqM

**TOTAL** : 1,475 SqFt 137 SqM









1 BEDROOM + 1 BATHROOM

LEVELS: 54