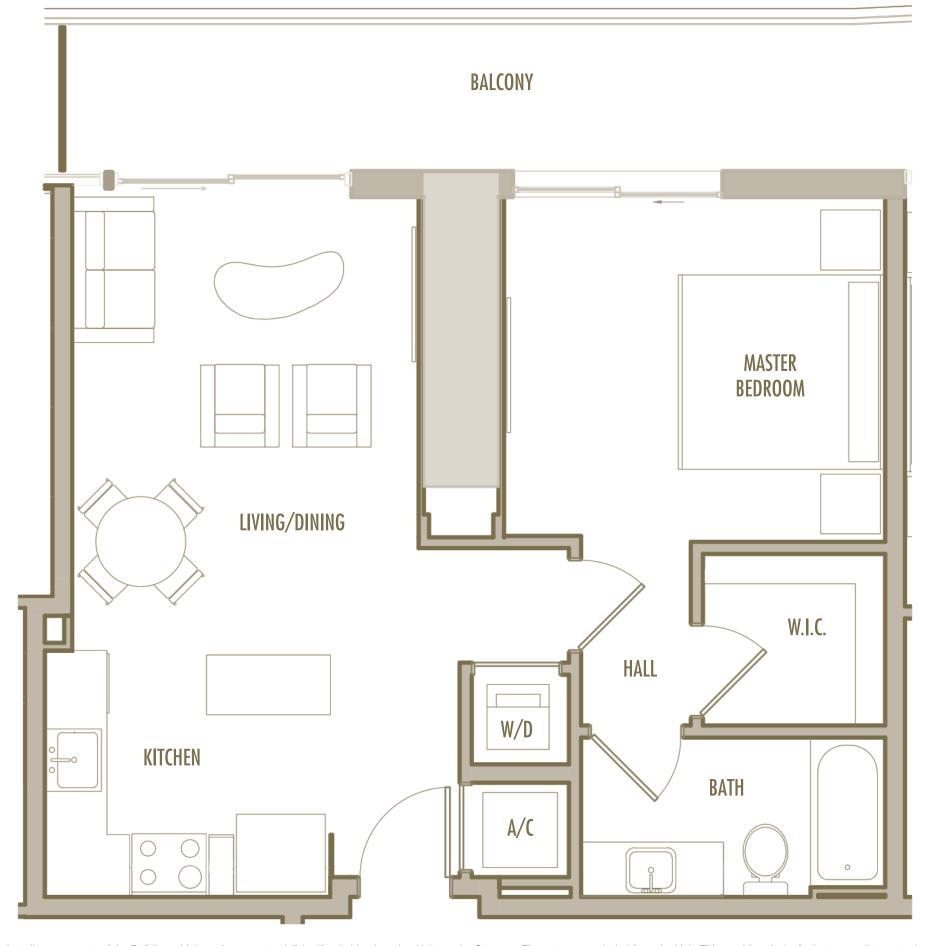

**LEVELS** : 36-49

INTERIOR: 890 SqFt 83 SqM

**BALCONY**: 125 SqFt 12 SqM

**TOTAL** : 1,015 SqFt 94 SqM

1 BEDROOM + DEN + 1 BATHROOM

**LEVELS** : 36-49

**INTERIOR**: 1,045 SqFt 97 SqM

BALCONY: 120 SqFt 11 SqM