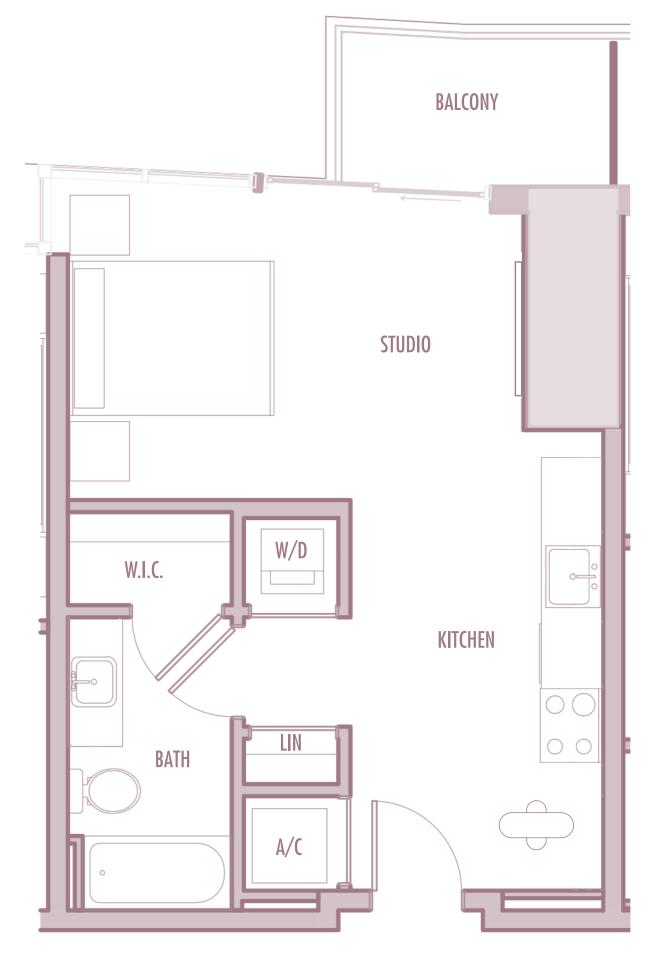

INTERIOR: 1,055 SqFt 98 SqM

**BALCONY**: 190-250 SqFt 18-23 SqM

**TOTAL** : 1,245-1,305 SqFt 116-121 SqM

**STUDIO** 

**LEVELS** : 36-37

INTERIOR: 465 SqFt 166 SqM

BALCONY: 40 SqFt 39 SqM

**TOTAL** : 505 SqFt 205 SqM

**STUDIO** 

**LEVELS** : 38-41

INTERIOR: 460 SqFt 43 SqM

BALCONY: 40 SqFt 4 SqM

**TOTAL** : 500 SqFt 46 SqM

**STUDIO** 

**LEVELS** : 42-49

**INTERIOR**: 455 SqFt 42 SqM

**BALCONY**: 40-45 SqFt 3,7-4,2 SqM

**TOTAL** : 495-500 SqFt 46-47 SqM

**STUDIO** 

**LEVELS** : 36-38

INTERIOR: 455 SqFt 42 SqM

BALCONY: 50 SqFt 5 SqM

**TOTAL** : 505 SqFt 47 SqM

**STUDIO** 

**LEVELS** : 39-44

**INTERIOR**: 450 SqFt 42 SqM

BALCONY: 50 SqFt 5 SqM

**TOTAL** : 500 SqFt 46 SqM

**STUDIO** 

**LEVELS** : 45-48

INTERIOR: 445 SqFt 41 SqM

BALCONY: 50 SqFt 5 SqM

**TOTAL** : 495 SqFt 46 SqM

**STUDIO** 

LEVELS: 49

**INTERIOR**: 450 SqFt 42 SqM

BALCONY: 55 SqFt 5 SqM

**TOTAL** : 505 SqFt 47 SqM

1 BEDROOM + 1 BATHROOM

**LEVELS** : 50 (HOTEL RESIDENCE)