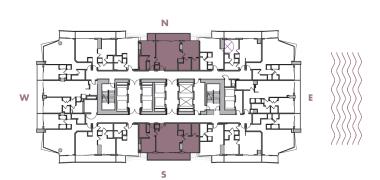

665 SqFt 62 SqM

**BALCONY**: 170 SqFt 16 SqM

**TOTAL** : 835 SqFt 78 SqM







1 BEDROOM + 1 BATHROOM

**LEVELS** : 36-49

**INTERIOR**: 645 SqFt 60 SqM

**BALCONY**: 160 SqFt 15 SqM

**TOTAL** : 805 SqFt 75 SqM









1 BEDROOM + 1 BATHROOM

**LEVELS** : 36-49

INTERIOR: 890 SqFt 83 SqM

**BALCONY**: 125 SqFt 12 SqM

**TOTAL** : 1,015 SqFt 94 SqM









1 BEDROOM + DEN + 1 BATHROOM

**LEVELS** : 36-49

**INTERIOR**: 1,045 SqFt 97 SqM

BALCONY: 120 SqFt 11 SqM

**TOTAL** : 1,165 SqFt 108 SqM









1 BEDROOM + 1 BATHROOM

**LEVELS** : 36-54

INTERIOR: 915 SqFt 85 SqM

BALCONY: 120 SqFt 11 SqM

**TOTAL** : 1,035 SqFt 96 SqM







2 BEDROOM + 2 BATHROOM

**LEVELS** : 36-49

INTERIOR: 1,055 SqFt 98 SqM

**BALCONY**: 190-250 SqFt 18-23 SqM

**TOTAL** : 1,245-1,305 SqFt 116-121 SqM







**STUDIO** 

**LEVELS** : 36-37

INTERIOR: 465 SqFt 166 SqM

BALCONY: 40 SqFt 39 SqM

**TOTAL** : 505 SqFt 205 SqM







**STUDIO** 

**LEVELS** : 38-41

INTERIOR: 460 SqFt 43 SqM

BALCONY: 40 SqFt 4 SqM

**TOTAL** : 500 SqFt 46 SqM







**STUDIO** 

**LEVELS** : 42-49

**INTERIOR**: 455 SqFt 42 SqM

**BALCONY**: 40-45 SqFt 3,7-4,2 SqM

**TOTAL** : 495-500 SqFt 46-47 SqM







**STUDIO** 

**LEVELS** : 36-38

INTERIOR: 455 SqFt 42 SqM

BALCONY: 50 SqFt 5 SqM

**TOTAL** : 505 SqFt 47 SqM







**STUDIO** 

**LEVELS** : 39-44

**INTERIOR**: 450 SqFt 42 SqM

BALCONY: 50 SqFt 5 SqM

**TOTAL** : 500 SqFt 46 SqM







**STUDIO** 

**LEVELS** : 45-48

INTERIOR: 445 SqFt 41 SqM

BALCONY: 50 SqFt 5 SqM

**TOTAL** : 495 SqFt 46 SqM







**STUDIO** 

LEVELS: 49

**INTERIOR**: 450 SqFt 4