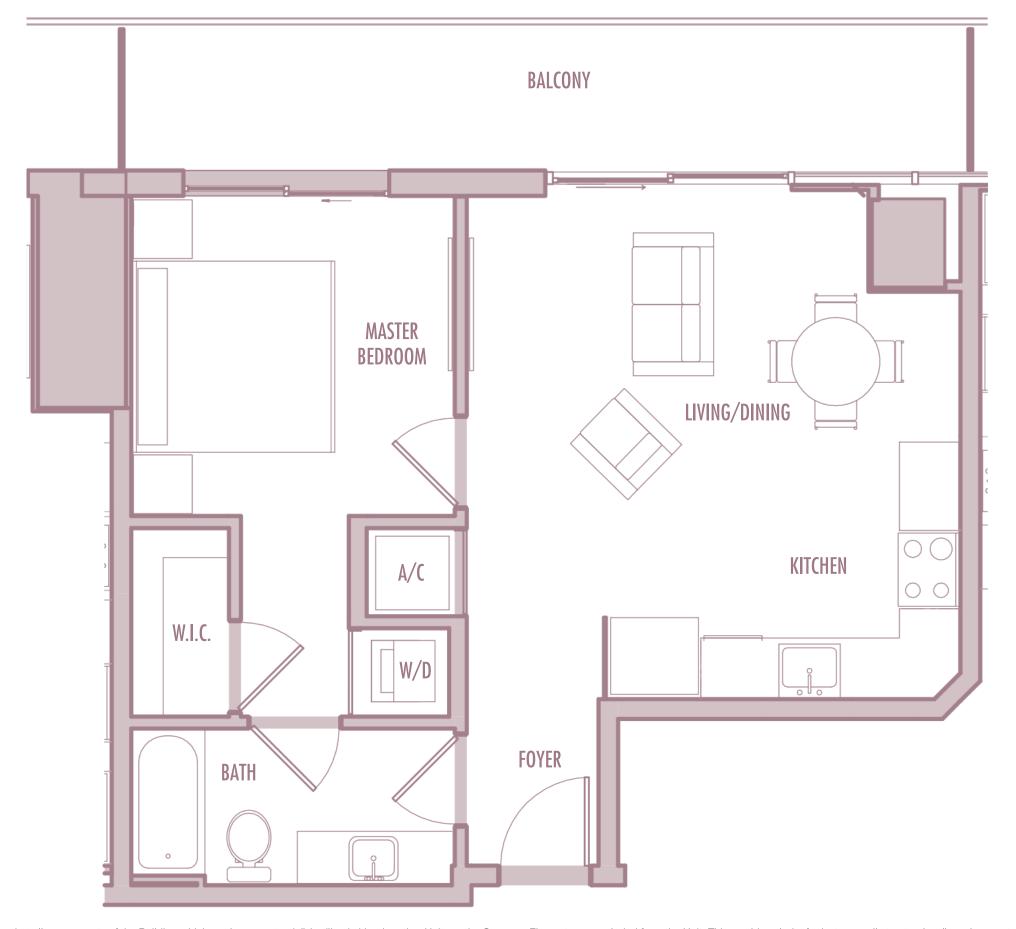

1 BEDROOM + 1 BATHROOM

**LEVELS** : 36-49

INTERIOR: 885 SqFt 82 SqM

BALCONY: 125 SqFt 12 SqM

**TOTAL** : 1,010 SqFt 94 SqM

1 BEDROOM + 1 BATHROOM

**LEVELS** : 36-49

**INTERIOR**: 665 SqFt 62 SqM