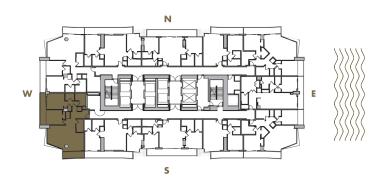

INTERIOR: 1,055 SqFt 98 SqM

**BALCONY**: 190-250 SqFt 18-23 SqM

**TOTAL** : 1,245-1,305 SqFt 116-121 SqM

**STUDIO** 

**LEVELS** : 36-37

INTERIOR: 465 SqFt 166 SqM

BALCONY: 40 SqFt 39 SqM

**TOTAL** : 505 SqFt 205 SqM