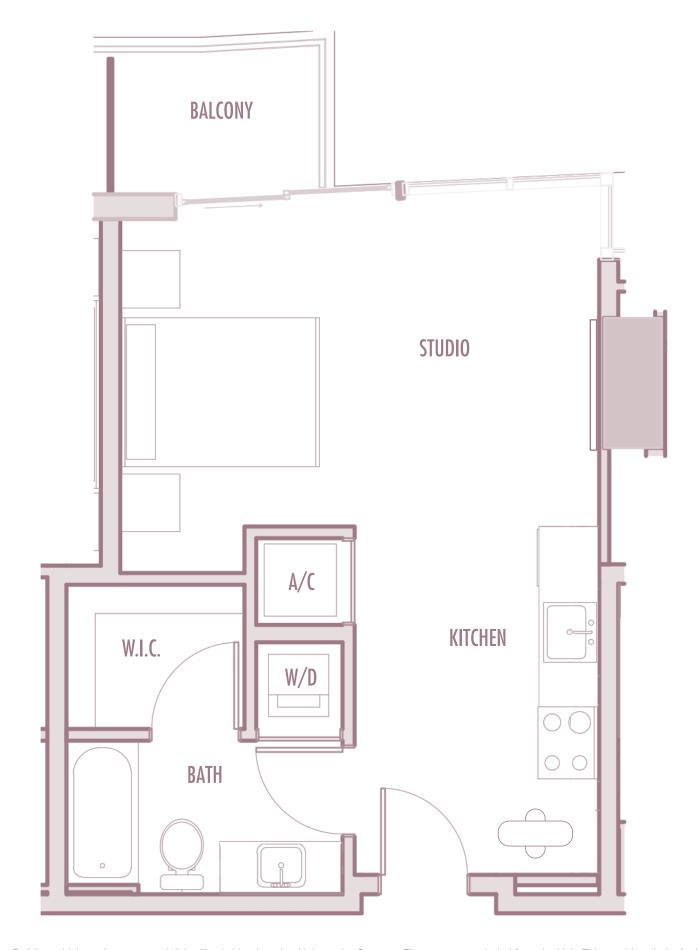

9

**INTERIOR**: 645 SqFt 60 SqM

**BALCONY**: 160 SqFt 15 SqM

**TOTAL** : 805 SqFt 75 SqM









1 BEDROOM + 1 BATHROOM

**LEVELS** : 36-49

INTERIOR: 890 SqFt 83 SqM

**BALCONY**: 125 SqFt 12 SqM

**TOTAL** : 1,015 SqFt 94 SqM









1 BEDROOM + DEN + 1 BATHROOM

**LEVELS** : 36-49

**INTERIOR**: 1,045 SqFt 97 SqM

BALCONY: 120 SqFt 11 SqM

**TOTAL** : 1,165 SqFt 108 SqM









1 BEDROOM + 1 BATHROOM

**LEVELS** : 36-54

INTERIOR: 915 SqFt 85 SqM

BALCONY: 120 SqFt 11 SqM

**TOTAL** : 1,035 SqFt 96 SqM







2 BEDROOM + 2 BATHROOM

**LEVELS** : 36-49

INTERIOR: 1,055 SqFt 98 SqM

**BALCONY**: 190-250 SqFt 18-23 SqM

**TOTAL** : 1,245-1,305 SqFt 116-121 SqM







**STUDIO** 

**LEVELS** : 36-37

INTERIOR: 465 SqFt 166 SqM

BALCONY: 40 SqFt 39 SqM

**TOTAL** : 505 SqFt 205 SqM







**STUDIO** 

**LEVELS** : 38-41

INTERIOR: 460 SqFt 43 SqM

BALCONY: 40 SqFt 4 SqM

**TOTAL** : 500 SqFt 46 SqM







**STUDIO** 

**LEVELS** : 42-49

**INTERIOR**: 455 SqFt 42 SqM

**BALCONY**: 40-45 SqFt 3,7-4,2 SqM

**TOTAL** : 495-500 SqFt 46-47 SqM







**STUDIO** 

**LEVELS** : 36-38

INTERIOR: 455 SqFt 42 SqM

BALCONY: 50 SqFt 5 SqM

**TOTAL** : 505 SqFt 47 SqM







**STUDIO** 

**LEVELS** : 39-44

**INTERIOR**: 450 SqFt 42 SqM

BALCONY: 50 SqFt 5 SqM

**TOTAL** : 500 SqFt 46 SqM







**STUDIO** 

**LEVELS** : 45-48

INTERIOR: 445 SqFt 41 SqM

BALCONY: 50 SqFt 5 SqM

**TOTAL** : 495 SqFt 46 SqM







**STUDIO** 

LEVELS: 49

**INTERIOR**: 450 SqFt 42 SqM

BALCONY: 55 SqFt 5 SqM

**TOTAL** : 505 SqFt 47 SqM









1 BEDROOM + 1 BATHROOM

**LEVELS** : 50 (HOTEL RESIDENCE