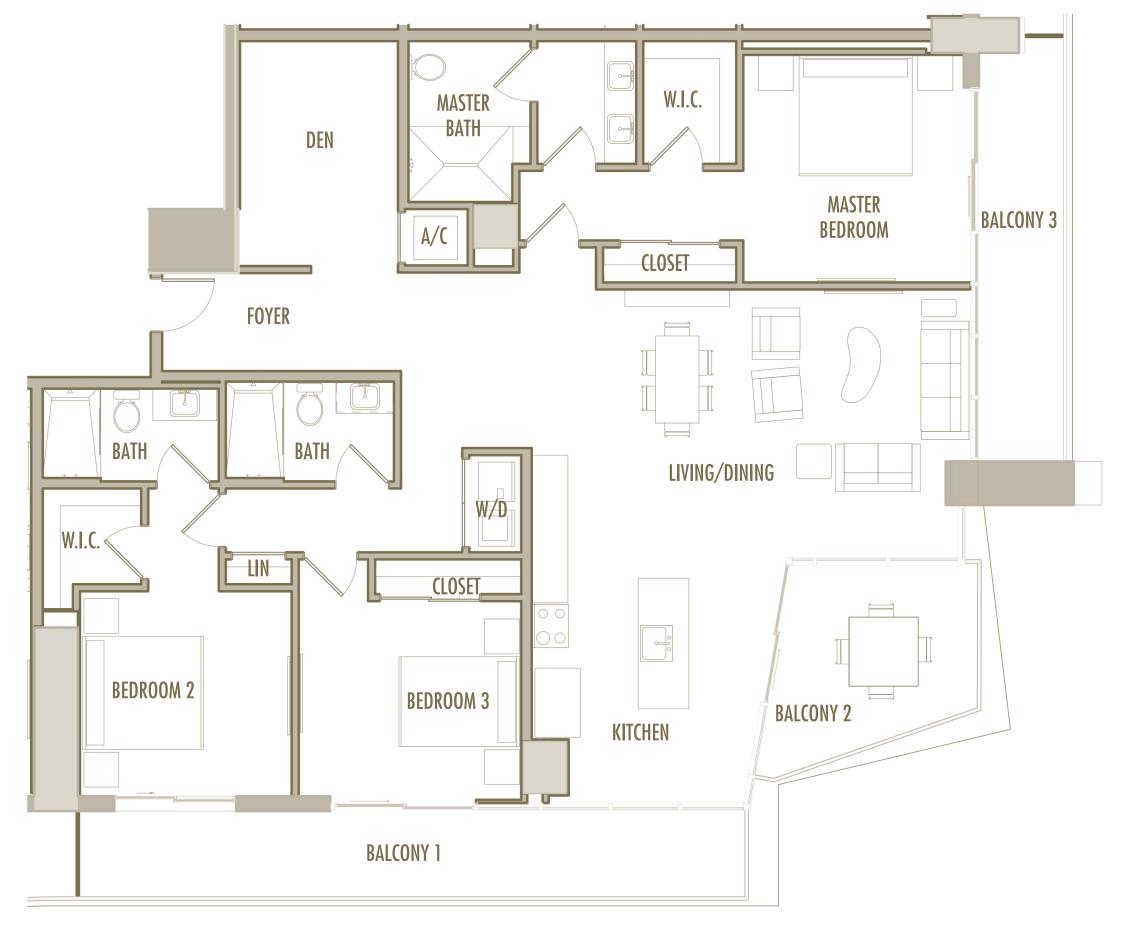

**TOTAL** : 1,165 SqFt 108 SqM

1 BEDROOM + 1 BATHROOM

**LEVELS** : 36-54

INTERIOR: 915 SqFt 85 SqM

BALCONY: 120 SqFt 11 SqM

**TOTAL** : 1,035 SqFt 96 SqM

2 BEDROOM + 2 BATHROOM

**LEVELS** : 36-49