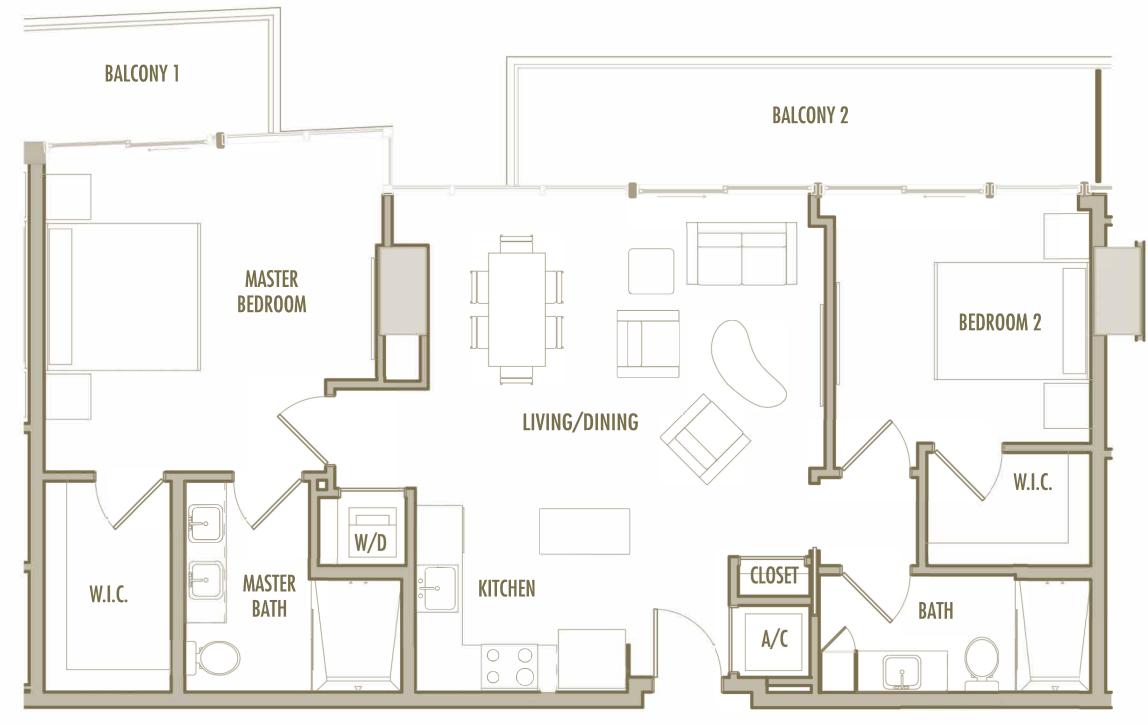

**TOTAL** : 1,230 SqFt 114 SqM

2 BEDROOM + 2 BATHROOM

**LEVELS** : 50 (HOTEL RESIDENCE)

: 51-57 (SKY RESIDENCE)

INTERIOR: 1,060 SqFt 98 SqM

**BALCONY**: 205-245 SqFt 19-23 SqM

**TOTAL** : 1,265-1,305 SqFt 118-121 SqM

2 BEDROOM + 2 BATHROOM

**LEVELS** : 50 (HOTEL RESIDENCE)

: 51-54 (SKY RESIDENCE)

INTERIOR: 1,240 SqFt 98 SqM

**BALCONY**: 225 SqFt 19-23 SqM

**TOTAL** : 1,465 SqFt 118-121 SqM

2 BEDROOM + 2 BATHROOM

**LEVELS** : 50 (HOTEL RESIDENCE)

: 51-54 (SKY RESIDENCE)

**INTERIOR** : 1,250 SqFt 116 SqM

BALCONY: 225 SqFt 21 SqM

**TOTAL** : 1,475 SqFt 137 SqM

1 BEDROOM + 1 BATHROOM

LEVELS: 54

INTERIOR: 750 SqFt 70 SqM

**BALCONY**: 130 SqFt 12 SqM