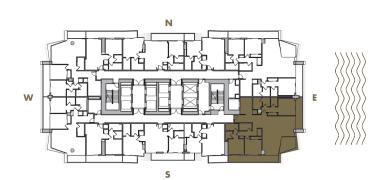

**TOTAL** : 1,165 SqFt 108 SqM

1 BEDROOM + 1 BATHROOM

**LEVELS** : 36-54

INTERIOR: 915 SqFt 85 SqM

BALCONY: 120 SqFt 11 SqM

**TOTAL** : 1,035 SqFt 96 SqM

2 BEDROOM + 2 BATHROOM

**LEVELS** : 36-49