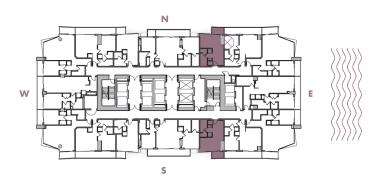

6 SqM

BALCONY: 40 SqFt 39 SqM

**TOTAL** : 505 SqFt 205 SqM







**STUDIO** 

**LEVELS** : 38-41

INTERIOR: 460 SqFt 43 SqM

BALCONY: 40 SqFt 4 SqM

**TOTAL** : 500 SqFt 46 SqM







**STUDIO** 

**LEVELS** : 42-49

**INTERIOR**: 455 SqFt 42 SqM

**BALCONY**: 40-45 SqFt 3,7-4,2 SqM

**TOTAL** : 495-500 SqFt 46-47 SqM







**STUDIO** 

**LEVELS** : 36-38

INTERIOR: 455 SqFt 42 SqM

BALCONY: 50 SqFt 5 SqM

**TOTAL** : 505 SqFt 47 SqM







**STUDIO** 

**LEVELS** : 39-44

**INTERIOR**: 450 SqFt 42 SqM

BALCONY: 50 SqFt 5 SqM

**TOTAL** : 500 SqFt 46 SqM







**STUDIO** 

**LEVELS** : 45-48

INTERIOR: 445 SqFt 41 SqM

BALCONY: 50 SqFt 5 SqM

**TOTAL** : 495 SqFt 46 SqM







**STUDIO** 

LEVELS: 49

**INTERIOR**: 450 SqFt 42 SqM

BALCONY: 55 SqFt 5 SqM

**TOTAL** : 505 SqFt 47 SqM









1 BEDROOM + 1 BATHROOM

**LEVELS** : 50 (HOTEL RESIDENCE)

: 51-54 (SKY RESIDENCE)

INTERIOR: 750 SqFt 70 SqM

**BALCONY**: 120-130 SqFt 11-12 SqM

**TOTAL** : 870-880 SqFt 81-82 SqM









1 BEDROOM + 1 BATHROOM

**LEVELS** : 50 (HOTEL RESIDENCE)

: 51-53 (SKY RESIDENCE)

**INTERIOR**: 745 SqFt 69 SqM

**BALCONY**: 120-130 SqFt 11-12 SqM

**TOTAL** : 865-875 SqFt 80-81 SqM







1 BEDROOM + DEN + 2 BATHROOM

**LEVELS** : 50 (HOTEL RESIDENCE)

: 51-56 (SKY RESIDENCE)

**INTERIOR** : 1,110 SqFt 103 SqM

BALCONY: 120 SqFt 11 SqM

**TOTAL** : 1,230 SqFt 114 SqM







2 BEDROOM + 2 BATHROOM

**LEVELS** : 50 (HOTEL RESIDENCE)

: 51-57 (SKY RESIDENCE)

INTERIOR: 1,060 SqFt 98 SqM

**BALCONY**: 205-245 SqFt 19-23 SqM

**TOTAL** : 1,265-1,305 SqFt 118-121 SqM







2 BEDROOM + 2 BATHR