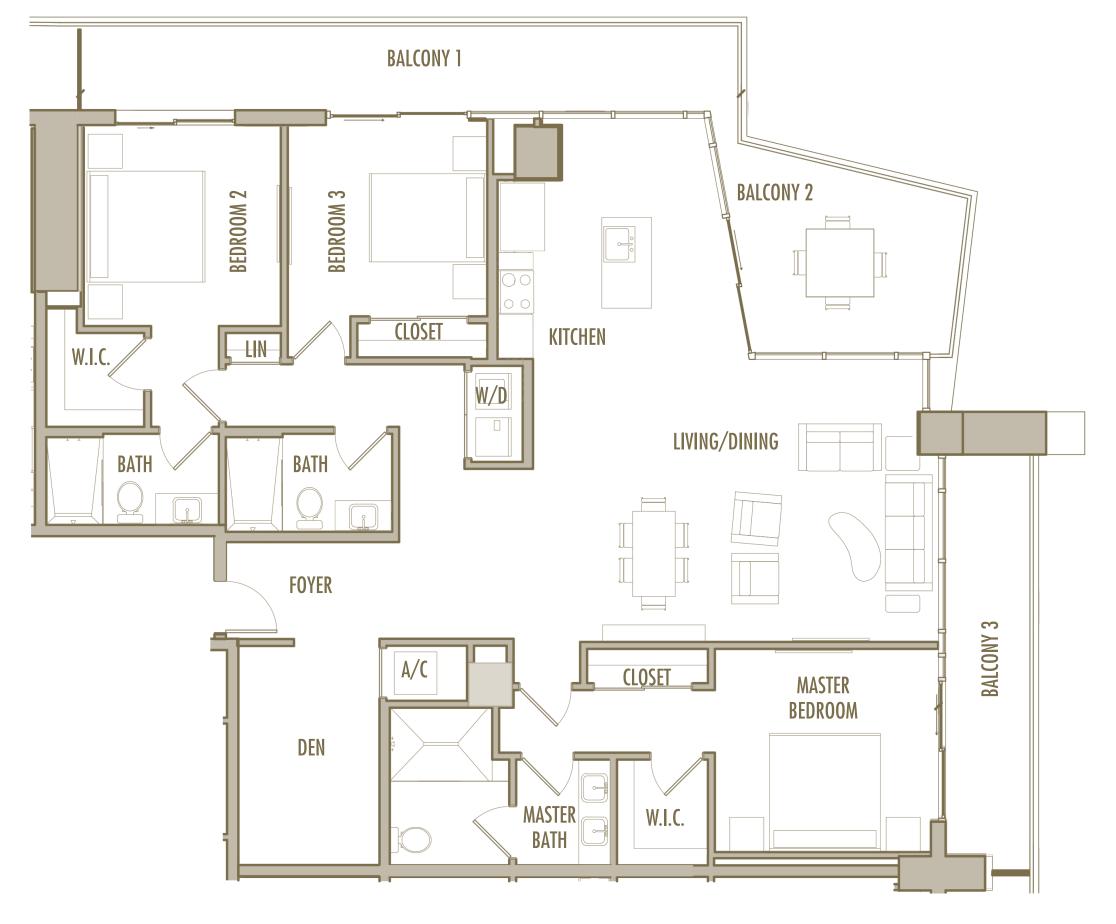

INTERIOR: 1,055 SqFt 98 SqM

**BALCONY**: 190-250 SqFt 18-23 SqM

**TOTAL** : 1,245-1,305 SqFt 116-121 SqM

**STUDIO** 

**LEVELS** : 36-37

INTERIOR: 465 SqFt 166 SqM

BALCONY: 40 SqFt 39 SqM

**TOTAL** : 505 SqFt 205 SqM