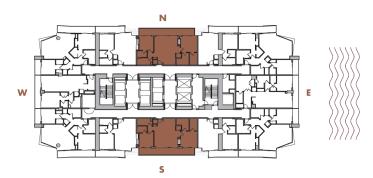

**TOTAL** : 1,230 SqFt 114 SqM

2 BEDROOM + 2 BATHROOM

**LEVELS** : 50 (HOTEL RESIDENCE)

: 51-57 (SKY RESIDENCE)

INTERIOR: 1,060 SqFt 98 SqM

**BALCONY**: 205-245 SqFt 19-23 SqM

**TOTAL** : 1,265-1,305 SqFt 118-121 SqM