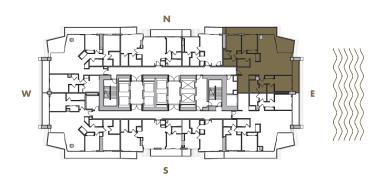

INTERIOR: 1,055 SqFt 98 SqM

**BALCONY**: 190-250 SqFt 18-23 SqM

**TOTAL** : 1,245-1,305 SqFt 116-121 SqM

**STUDIO** 

**LEVELS** : 36-37

INTERIOR: 465 SqFt 166 SqM

BALCONY: 40 SqFt 39 SqM

**TOTAL** : 505 SqFt 205 SqM