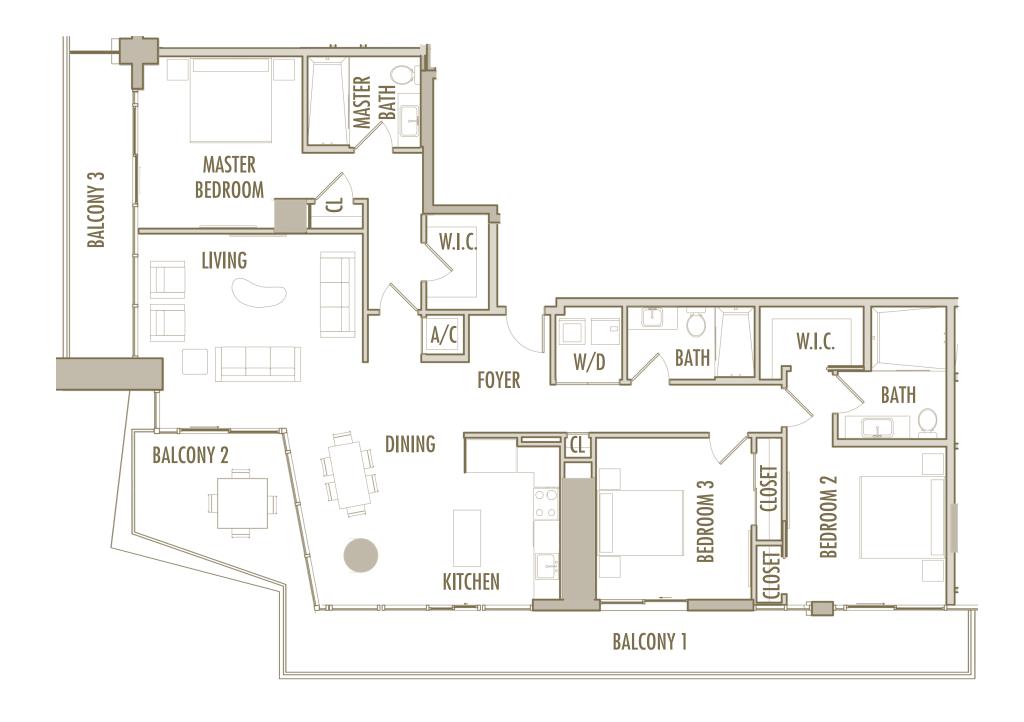

LS : 61

**INTERIOR** : 1,940 SqFt 180 SqM

**BALCONY**: 490 SqFt 46 SqM

**TOTAL** : 2,430 SqFt 226 SqM







3 BEDROOM + 3 BATHROOM

LEVELS : 61

**INTERIOR** : 1,700 SqFt 158 SqM

**BALCONY**: 500 SqFt 46 SqM **TOTAL**: 2,200 SqFt 204 SqM







3 BEDROOM + 3 BATHROOM

LEVELS: 63

**INTERIOR** : 2,060 SqFt 191 SqM

BALCONY: 570 SqFt 53 SqM

**TOTAL** : 2,630 SqFt 244 SqM







3 BEDROOM + 3 BATHROOM

**LEVELS** : 63

**INTERIOR** : 2,130 SqFt 198 SqM

BALCONY: 560 SqFt 52 SqM

**TOTAL** : 2,690 SqFt 250 SqM







3 BEDROOM + 3 BATHROOM

**LEVELS** : 63

INTERIOR: 2,190 SqFt 203 SqM

BALCONY: 560 SqFt 52 SqM

**TOTAL** : 2,750 SqFt 255 SqM







3 BEDROOM + 3 BATHROOM

**LEVELS** : 63

**INTERIOR** : 1,930 SqFt 179 SqM

**BALCONY**: 570 SqFt 53 SqM

**TOTAL** : 2,500 SqFt 232 SqM







3 BEDROOM + 3 BATHROOM

LEVELS: 64

**INTERIOR** : 2,000 SqFt 186 SqM

BALCONY: 540 SqFt 50 SqM

**TOTAL** : 2,540 SqFt 236 SqM







3 BEDROOM + 3 BATHROOM

LEVELS: 64

**INTERIOR** : 2,070 SqFt 192 SqM

BALCONY: 525 SqFt 49 SqM

**TOTAL** : 2,595 SqFt 241 SqM







3 BEDROOM + 3 BATHROOM

LEVELS: 64

**INTERIOR** : 2,130 SqFt 198 SqM

**BALCONY**: 525 SqFt 49 SqM **TOTAL**: 2,655 SqFt 247 SqM

w Figure 1





3 BEDROOM + 3 BATHROOM

LEVELS: 64

**INTERIOR** : 1,870 SqFt 174 SqM

BALCONY: 540 SqFt 50 SqM

**TOTAL** : 2,410 SqFt 224 SqM







3 BEDROOM + 3 BATHROOM

LEVELS: 65

**INTERIOR** : 1,945 SqFt 181 SqM

**BALCONY**: 445 SqFt 41 SqM **TOTAL**: 2,390 SqFt 222 SqM







3 BEDROOM + 3 BATHROOM

LEVELS: 65

**INTERIOR** : 2,020 SqFt 188 SqM

BALCONY: 435 SqFt 40 SqM

**TOTAL**