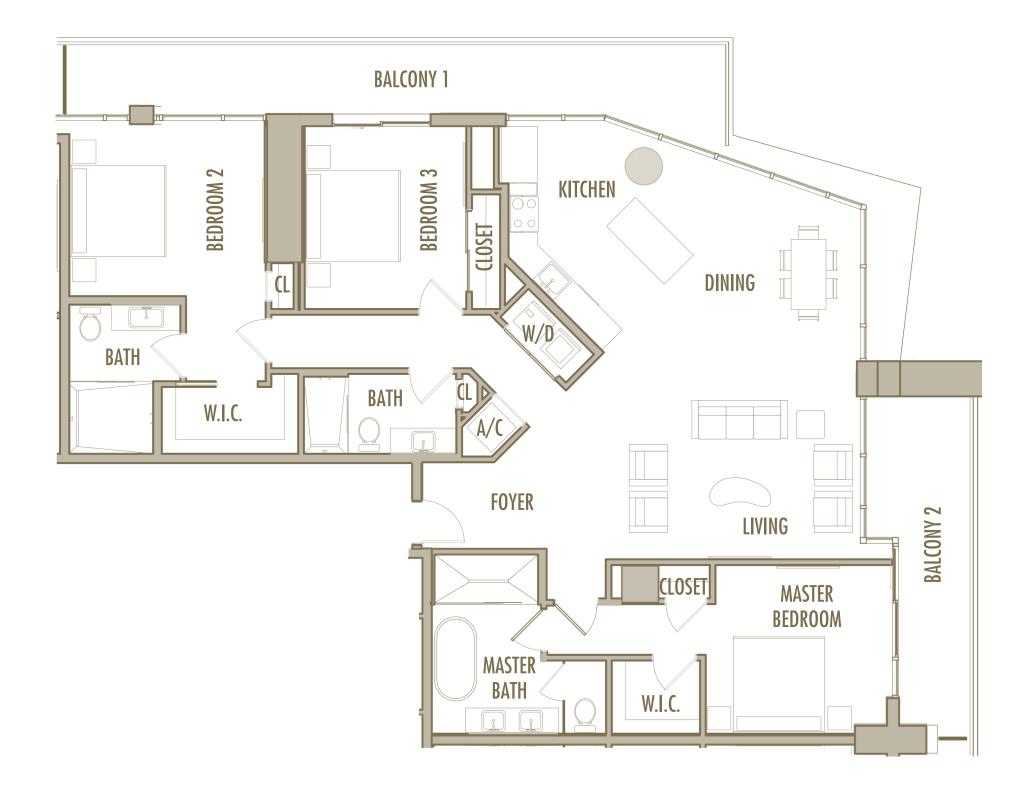

BALCONY: 120 SqFt 11 SqM

**TOTAL** : 1,205 SqFt 112 SqM

2 BEDROOM + DEN + 2 BATHROOM

**LEVELS** : 55-56

**INTERIOR**: 1,460 SqFt 136 SqM

**BALCONY**: 210-215 SqFt 19,5-20 SqM

**TOTAL** : 1,670-1,675 SqFt 155-156 SqM