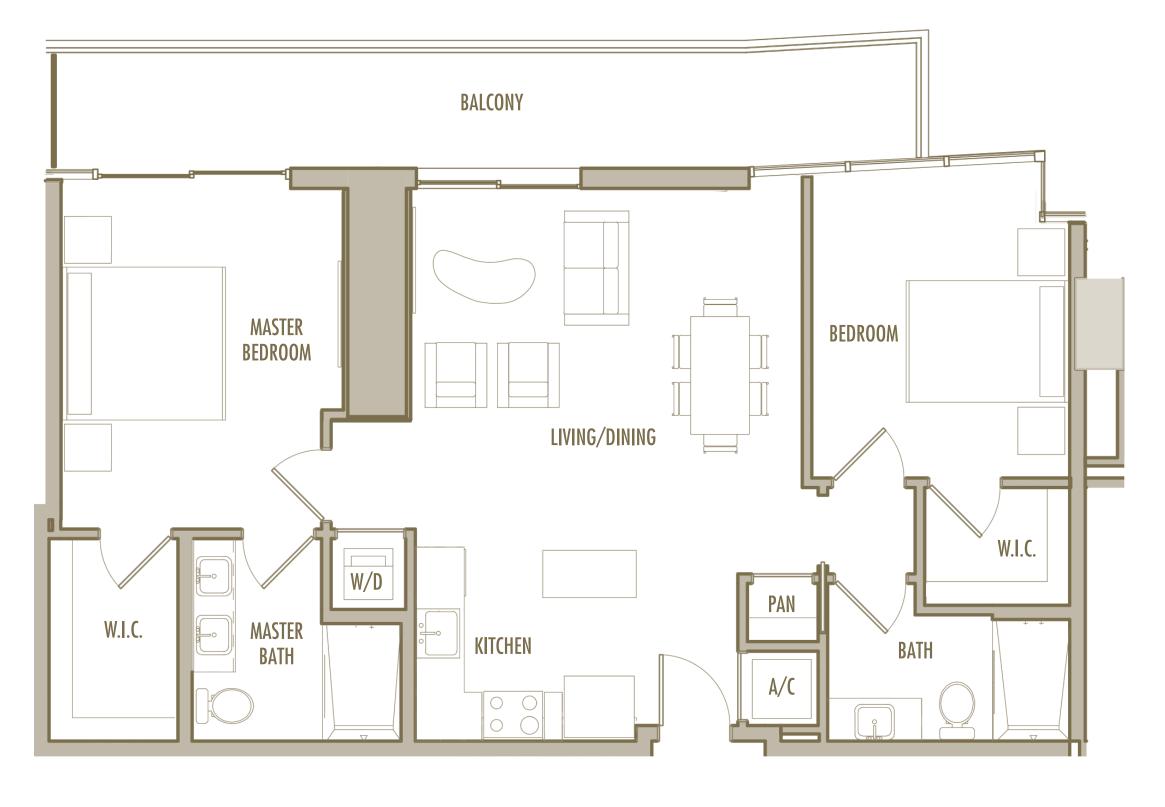

**TOTAL** : 1,165 SqFt 108 SqM

1 BEDROOM + 1 BATHROOM

**LEVELS** : 36-54

INTERIOR: 915 SqFt 85 SqM

BALCONY: 120 SqFt 11 SqM

**TOTAL** : 1,035 SqFt 96 SqM

2 BEDROOM + 2 BATHROOM

**LEVELS** : 36-49