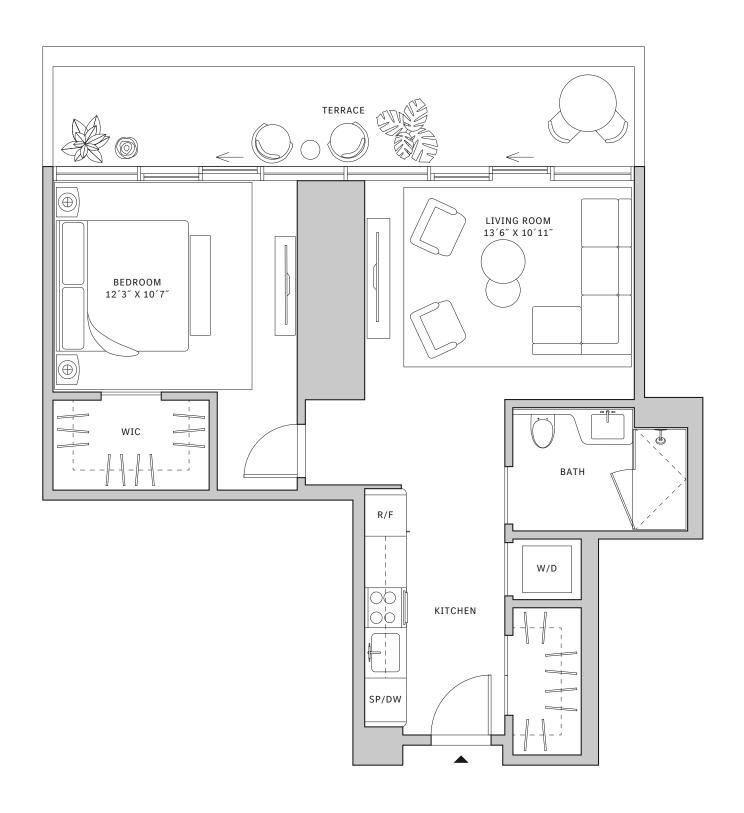

## Residence 01

#### FLOORS 42-51

- → 1 Bedroom
- → 1 Bathroom

#### **FEATURES**

- ★ Corner one-bedroom residence with panoramic West to North exposure
- with direct access to 5' deep wrap-around terraces