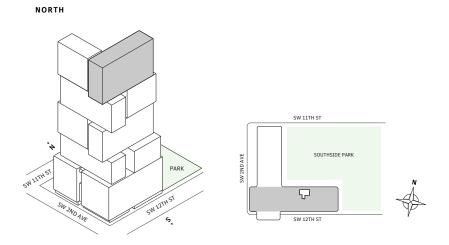

#### **FEATURES**

- ★ Corner one-bedroom residence with panoramic West to North exposure
- with direct access to 5' deep wrap-around terraces

#### NORTH







#### MIAMI.MERCEDESBENZPLACES.COM









## Residence 02

#### **FLOORS 32-40**

- ↓ 1 Bedroom
- → 1 Bathroom
- → 1 Den/Office
- → Private Terrace
- → Terrace: 166 sq ft

#### **FEATURES**

- ∴ One bedroom residence with North exposure
- ↓ 10' floor-to-ceiling windows and sliding glass doors with direct access to 5' deep terrace

#### NORTH

















## Residence 04

#### FLOOR 52

- → 1 Bedroom
- → 1 Bathroom
- ↓ 1 Powder Room↓ Interior: 725 sq ft

### **FEATURES**

- ∴ One bedroom residence with North exposure
- 4 10' floor-to-ceiling windows and sliding glass doors with direct access to 5' deep wrap-around terraces













## Residence 04

#### FLOOR 53-65

- → 1 Bedroom
- → 1 Bathroom
- ✓ Interior: 725 sq ft
- → Terrace: 182 sq ft

#### **FEATURES**

NORTH

- ∴ One bedroom residence with North exposure
- with direct access to 5' deep wrap-around terraces





#### MIAMI.MERCEDESBENZPLACES.COM









# Residence 06

#### FLOOR 42-51

- ▲ 1 Bedroom
- ↓ 1 Bathroom↓ 1 Den/Office
- ✓ Interior: 938 sq ft

#### **FEATURES**

- → One bedroom residence with South exposure
- → 10' floor-to-ceiling windows and sliding glass doors with direct access to 5' deep wrap-around terraces

#### NORTH















## Residence 07

**FLOORS 32-40** 

- → 1 Bedroom
- → 1 Bathroom
- → Terrace: 213 sq ft

#### **FEATURES**

- ∴ One bedroom residence with North exposure
- ↓ 10' floor-to-ceiling windows and sliding gl