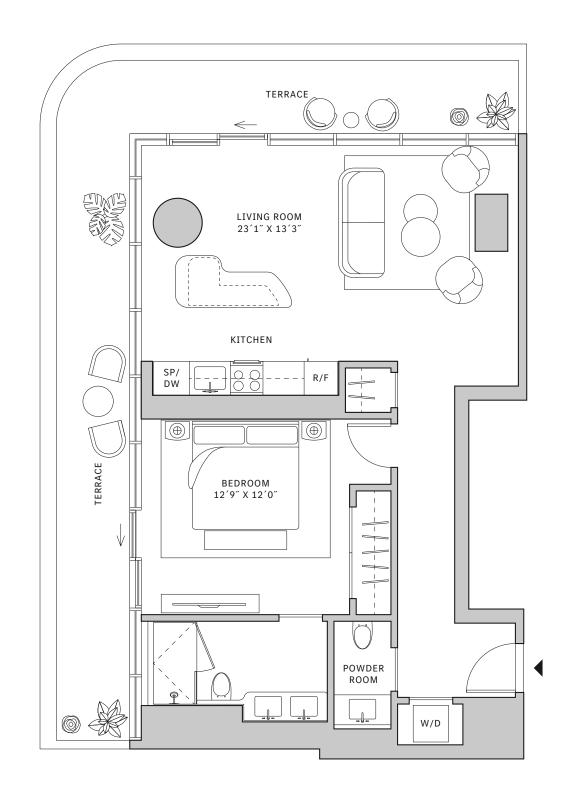

## Residence 01

#### FLOORS 42-51

- → 1 Bedroom
- → 1 Bathroom

#### **FEATURES**

- ★ Corner one-bedroom residence with panoramic West to North exposure
- with direct access to 5' deep wrap-around terraces