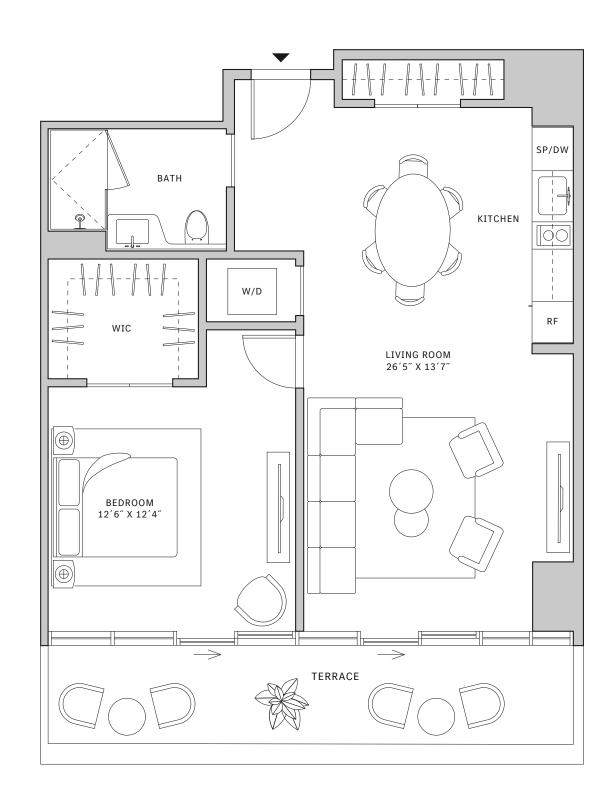

## Residence 01

#### FLOORS 42-51

- → 1 Bedroom
- → 1 Bathroom

#### **FEATURES**

- ★ Corner one-bedroom residence with panoramic West to North exposure
- with direct access to 5' deep wrap-around terraces