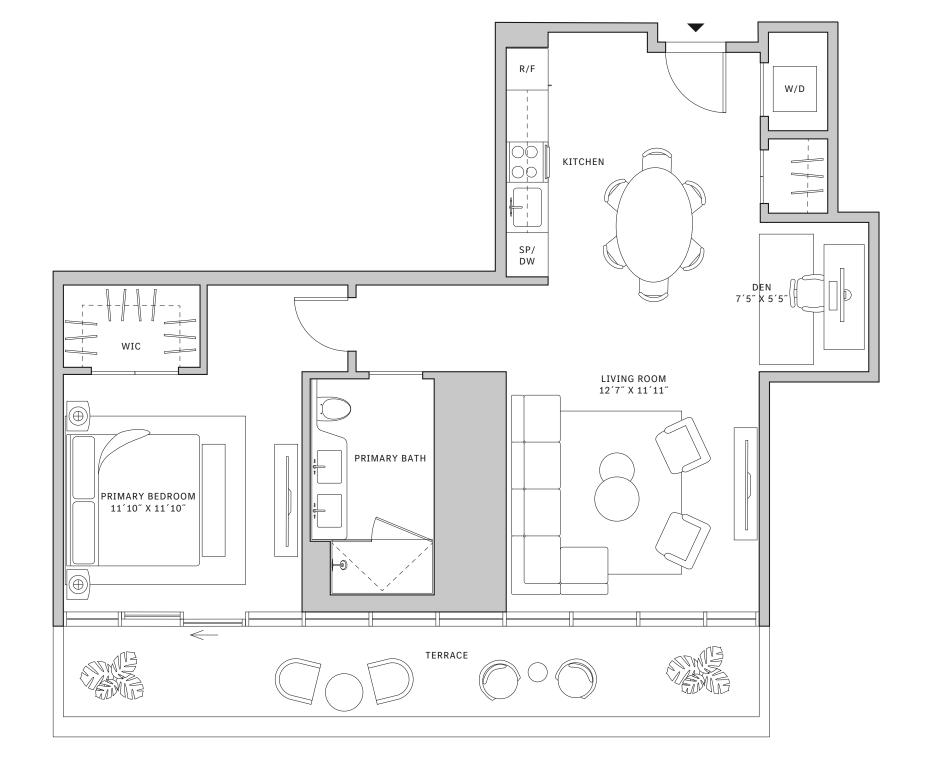

## Residence 01

#### FLOORS 42-51

- → 1 Bedroom
- → 1 Bathroom

#### **FEATURES**

- ★ Corner one-bedroom residence with panoramic West to North exposure
- with direct access to 5' deep wrap-around terraces