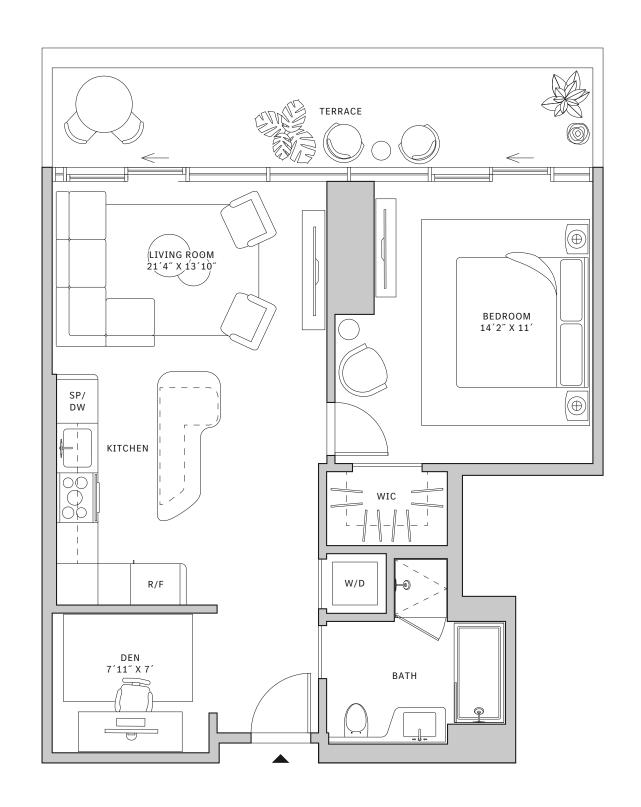

#### **FLOORS 32-40**

- ↓ 1 Bedroom
- → 1 Bathroom
- → 1 Den/Office
- → Private Terrace
- → Terrace: 166 sq ft

#### **FEATURES**

- ∴ One bedroom residence with North exposure
- ↓ 10' floor-to-ceiling windows and sliding glass doors with direct access to 5' deep terrace