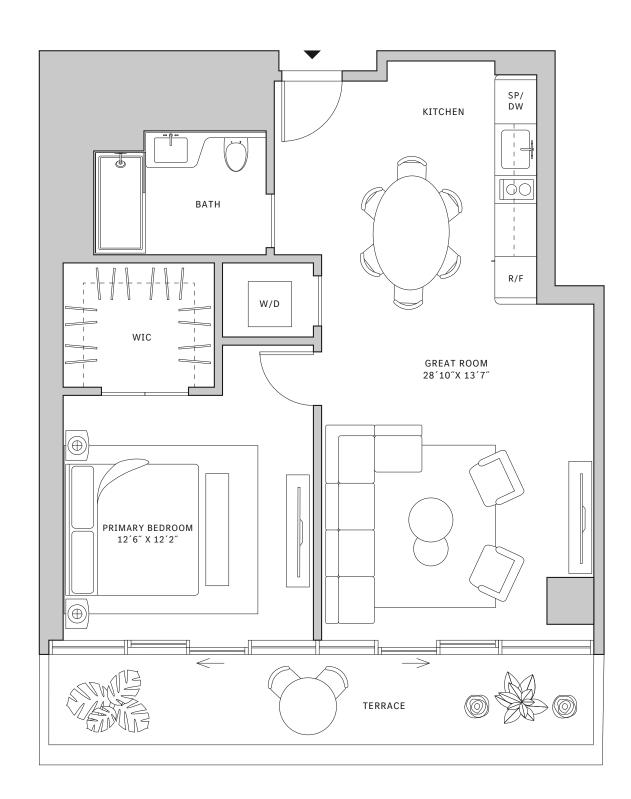

# Residence 06

#### FLOOR 42-51

- ▲ 1 Bedroom
- ↓ 1 Bathroom↓ 1 Den/Office
- ✓ Interior: 938 sq ft

#### **FEATURES**

- → One bedroom residence with South exposure
- → 10' floor-to-ceiling windows and sliding glass doors with direct access to 5' deep wrap-around terraces