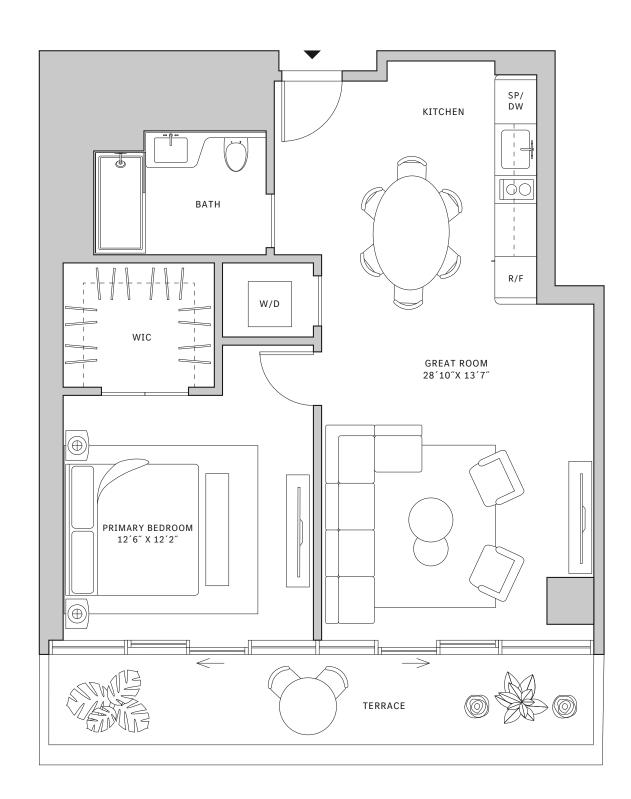

## Residence 01

#### FLOORS 42-51

- → 1 Bedroom
- → 1 Bathroom

#### **FEATURES**

- ★ Corner one-bedroom residence with panoramic West to North exposure
- with direct access to 5' deep wrap-around terraces