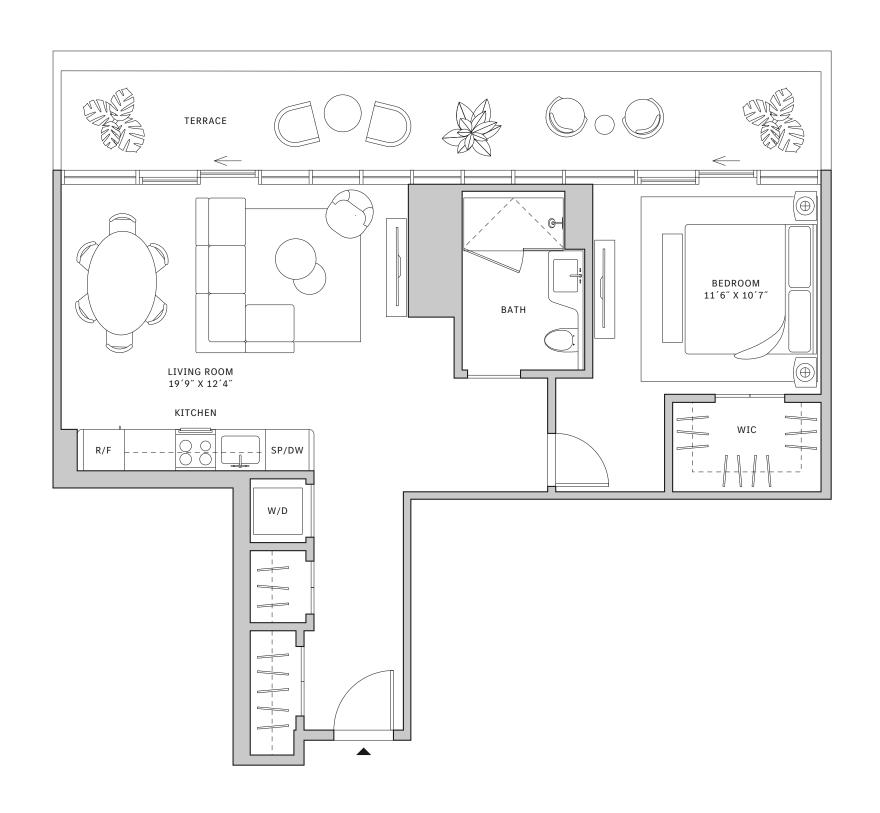

## Residence 01

#### FLOORS 42-51

- → 1 Bedroom
- → 1 Bathroom

#### **FEATURES**

- ★ Corner one-bedroom residence with panoramic West to North exposure
- with direct access to 5' deep wrap-around terraces