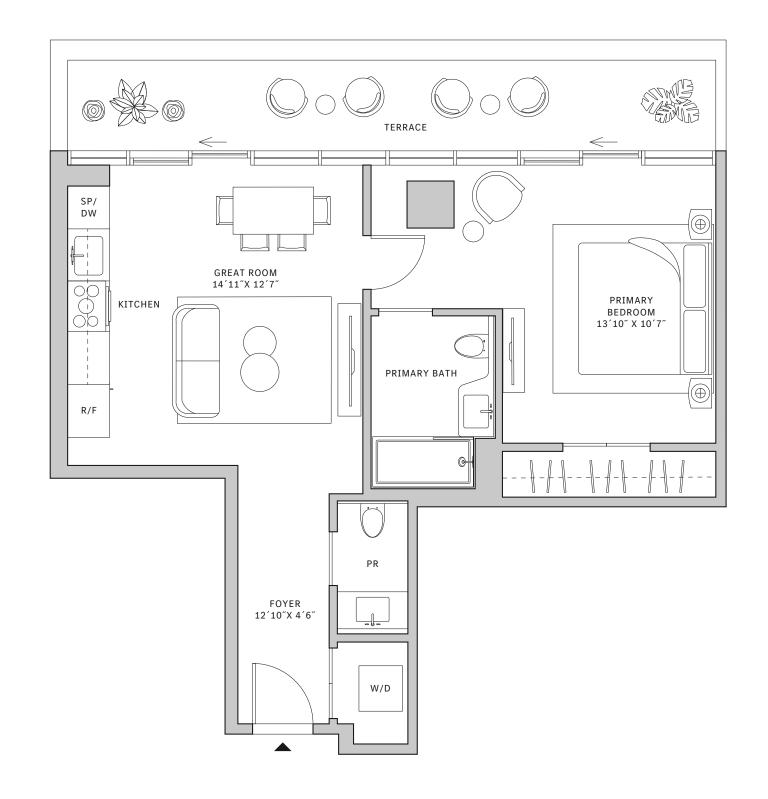

#### FLOOR 42-51

- ▲ 1 Bedroom
- ↓ 1 Bathroom↓ 1 Den/Office
- ✓ Interior: 938 sq ft

#### **FEATURES**

- → One bedroom residence with South exposure
- → 10' floor-to-ceiling windows and sliding glass doors with direct access to 5' deep wrap-around terraces