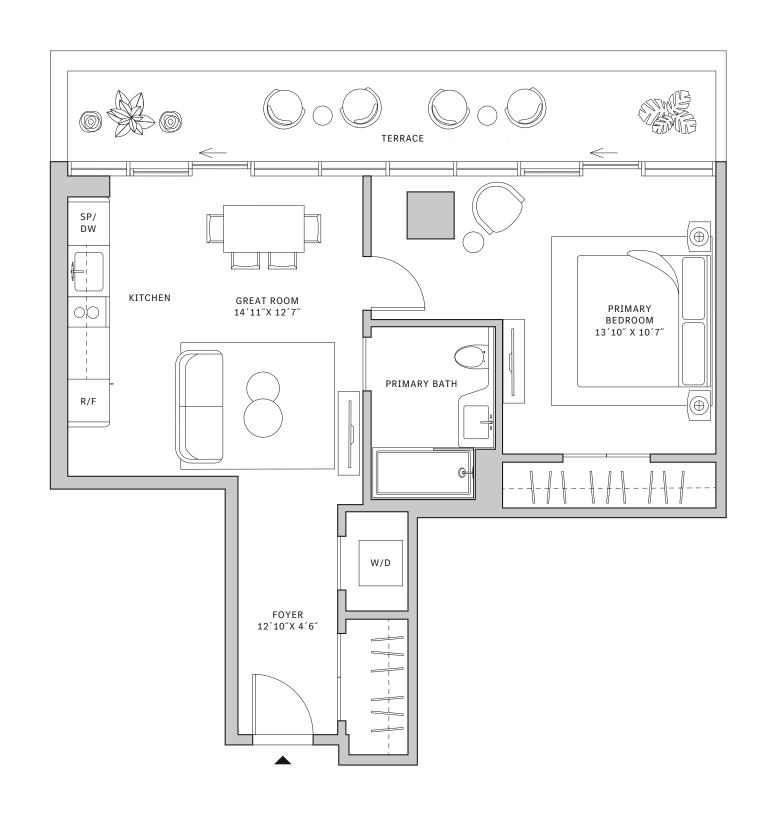

## Residence 01

#### FLOORS 42-51

- → 1 Bedroom
- → 1 Bathroom

#### **FEATURES**

- ★ Corner one-bedroom residence with panoramic West to North exposure
- with direct access to 5' deep wrap-around terraces