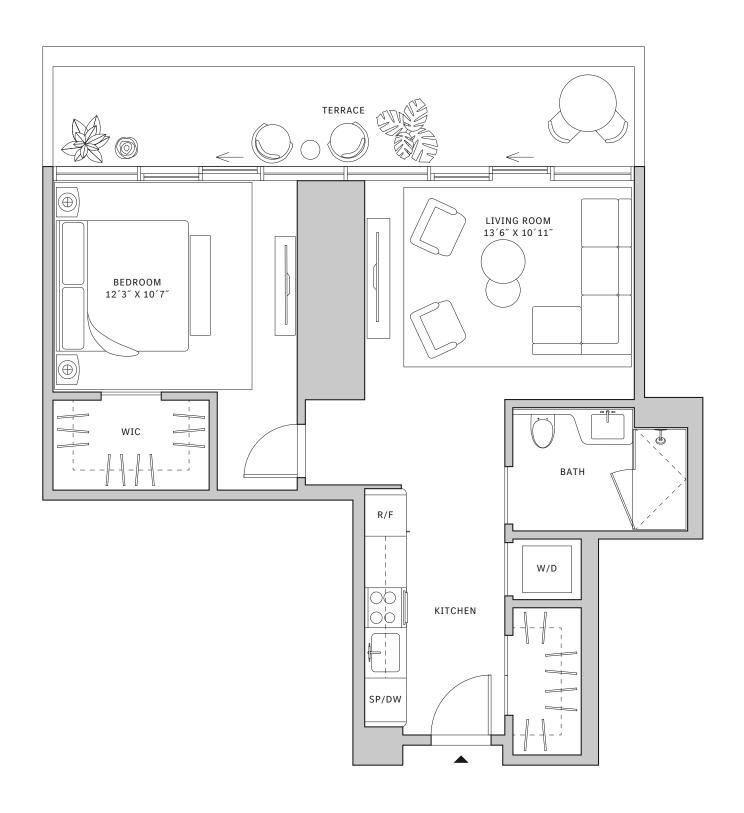

## Residence 04

#### FLOOR 52

- → 1 Bedroom
- → 1 Bathroom
- ↓ 1 Powder Room↓ Interior: 725 sq ft

### **FEATURES**

- ∴ One bedroom residence with North exposure
- 4 10' floor-to-ceiling windows and sliding glass doors with direct access to 5' deep wrap-around terraces