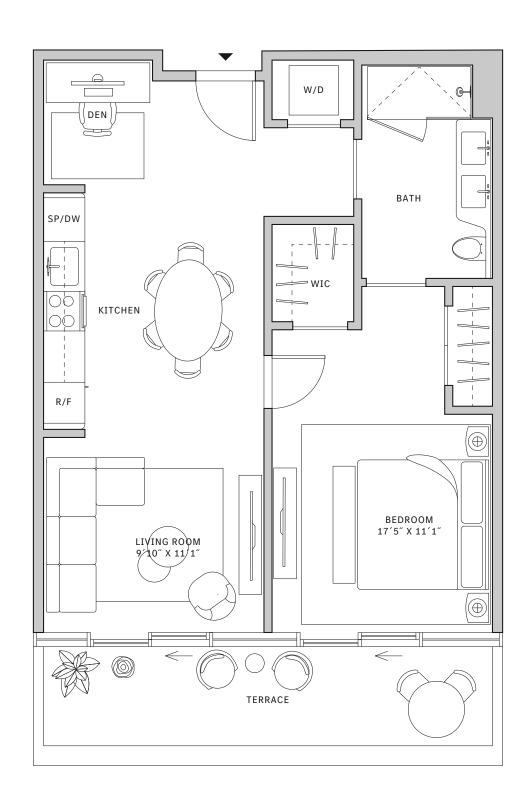

## Residence 01

#### FLOORS 42-51

- → 1 Bedroom
- → 1 Bathroom

#### **FEATURES**

- ★ Corner one-bedroom residence with panoramic West to North exposure
- with direct access to 5' deep wrap-around terraces