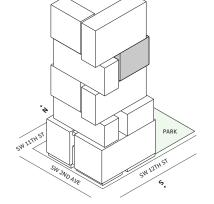

## Residence 01

#### FLOORS 42-51

- → 1 Bedroom
- → 1 Bathroom

#### **FEATURES**

- ★ Corner one-bedroom residence with panoramic West to North exposure
- with direct access to 5' deep wrap-around terraces

#### NORTH